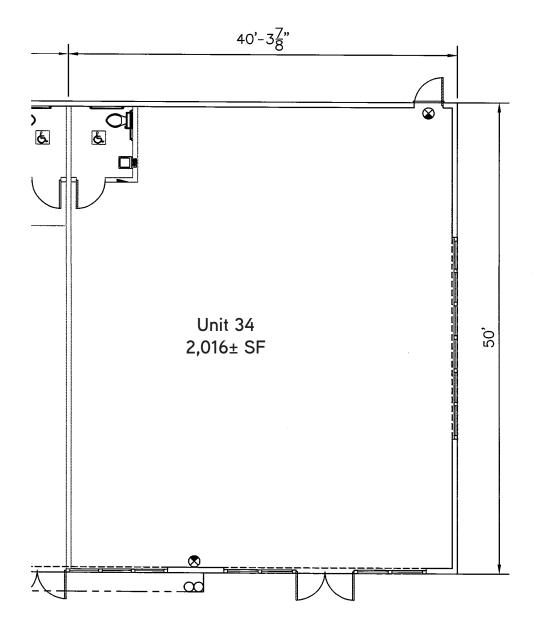

# Unit 34 Floor Plan | 2,016± SF

Colliers

### Snapshot > Retail Space

| Lease Rate            | \$13.00 NNN                                                                          |
|-----------------------|--------------------------------------------------------------------------------------|
| 2018 NNN Expenses PSF | \$6.29                                                                               |
| Zoning                | Commercial-I                                                                         |
| Utilities             | Municipal water & private sewer<br>Propane & HVAC                                    |
|                       | Crossroads Mall   Building 3<br>Unit 34: 2,016± SF                                   |
| Available SF          | Crossroads Mall   Building 1<br>Unit 3: 1,955±<br>Unit 17: 2,034±<br>Unit 21: 1,158± |
| Property Size         | 75,251± SF in 3 buildings                                                            |