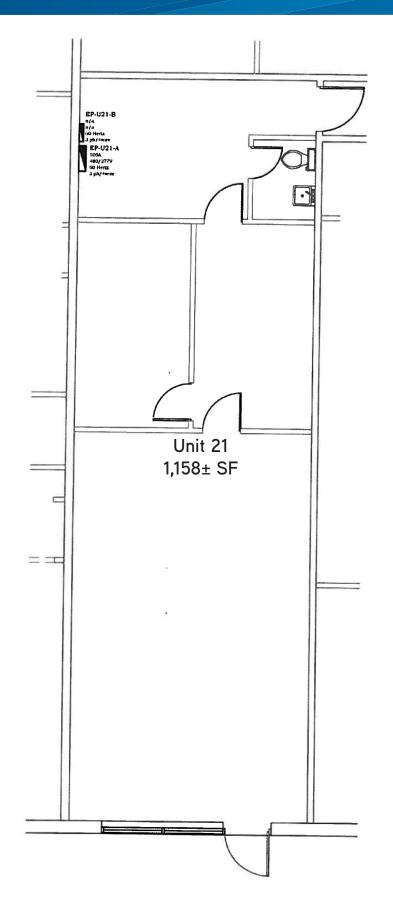

# Unit 21 Floor Plan | 1,158± SF

123 NASHUA ROAD, BUILDING 1, LONDONDERRY, NH 03053

### Snapshot > Retail Space

| Lease Rate            | \$13.00 NNN                                                                          |
|-----------------------|--------------------------------------------------------------------------------------|
| 2018 NNN Expenses PSF | \$6.29                                                                               |
| Zoning                | Commercial-I                                                                         |
| Utilities             | Municipal water & private sewer<br>Propane & HVAC                                    |
|                       | Crossroads Mall   Building 3<br>Unit 34: 2,016± SF                                   |
| Available SF          | Crossroads Mall   Building 1<br>Unit 3: 1,955±<br>Unit 17: 2,034±<br>Unit 21: 1,158± |
| Property Size         | 75,251± SF in 3 buildings                                                            |