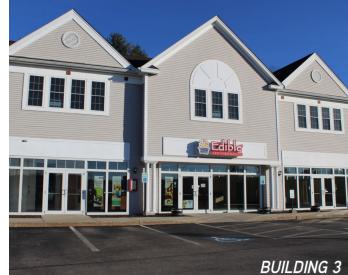

### Snapshot > Retail Space

| Lease Rate            | \$13.00 NNN                                                                          |
|-----------------------|--------------------------------------------------------------------------------------|
| 2018 NNN Expenses PSF | \$6.29                                                                               |
| Zoning                | Commercial-I                                                                         |
| Utilities             | Municipal water & private sewer<br>Propane & HVAC                                    |
|                       | Crossroads Mall   Building 3<br>Unit 34: 2,016± SF                                   |
| Available SF          | Crossroads Mall   Building 1<br>Unit 3: 1,955±<br>Unit 17: 2,034±<br>Unit 21: 1,158± |
| Property Size         | 75,251± SF in 3 buildings                                                            |

### Property Highlights

- > Units available immediately with the option of turnkey fit-up
- > Located at the lighted intersection of Routes 128 and 102, and minutes from the Manchester-Boston Regional Airport area via Exit 4, I-93
- > 2015 traffic count of 22,000± VPD according to Market Planning Solutions, Inc
- > Tenants include: Edible Arrangements, Crossroads Cleaners, Re/Max, Rite Aid, Pets Plus, K's Italian Proscuitto's Pizza, Janie's Uncommon Cafe, Londonderry Quick Stop, Walls to Windows, Polished Nail Lounge, Haircuts Plus, Game Castle, Crossroads Animal Hospital, Jay House Asian Cuisine, and more!