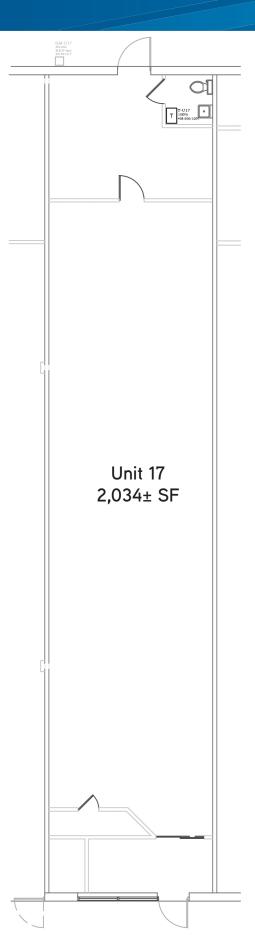

# Unit 17 Floor Plan | 2,034± SF

**illiers** 

INTERNATIONAL

123 NASHUA ROAD, BUILDING 1, LONDONDERRY, NH 03053

### Snapshot > Retail Space

| Lease Rate            | \$13.00 NNN                                                                          |
|-----------------------|--------------------------------------------------------------------------------------|
| 2018 NNN Expenses PSF | \$6.29                                                                               |
| Zoning                | Commercial-I                                                                         |
| Utilities             | Municipal water & private sewer<br>Propane & HVAC                                    |
|                       | Crossroads Mall   Building 3<br>Unit 34: 2,016± SF                                   |
| Available SF          | Crossroads Mall   Building 1<br>Unit 3: 1,955±<br>Unit 17: 2,034±<br>Unit 21: 1,158± |
| Property Size         | 75,251± SF in 3 buildings                                                            |