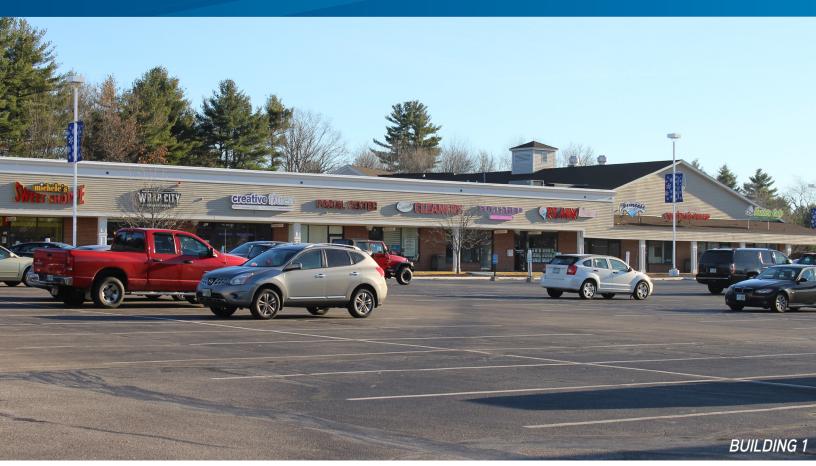

# FOR LEASE > RETAIL SPACE

123 NASHUA ROAD, LONDONDERRY, NH 03053

This busy retail plaza is located at the highly traveled lighted intersection of Routes 102 and 128 and features plenty of parking and a diverse tenant mix. Retail units are available immediately with the option of turnkey fit-up. Crossroads Mall is located minutes from Exit 4, off I-93 and the Manchester-Boston Regional Airport.

### Property Highlights

- > Units available immediately with the option of turnkey fit-up
- > Located at the lighted intersection of Routes 128 and 102, and minutes from the Manchester-Boston Regional Airport area via Exit 4, I-93
- > 2015 traffic count of 22,000± VPD according to Market Planning Solutions, Inc
- > Tenants include: Edible Arrangements, Crossroads Cleaners, Re/Max, Rite Aid, Pets Plus, K's Italian Proscuitto's Pizza, Janie's Uncommon Cafe, Londonderry Quick Stop, Walls to Windows, Polished Nail Lounge, Haircuts Plus, Game Castle, Crossroads Animal Hospital, Jay House Asian Cuisine, and more!