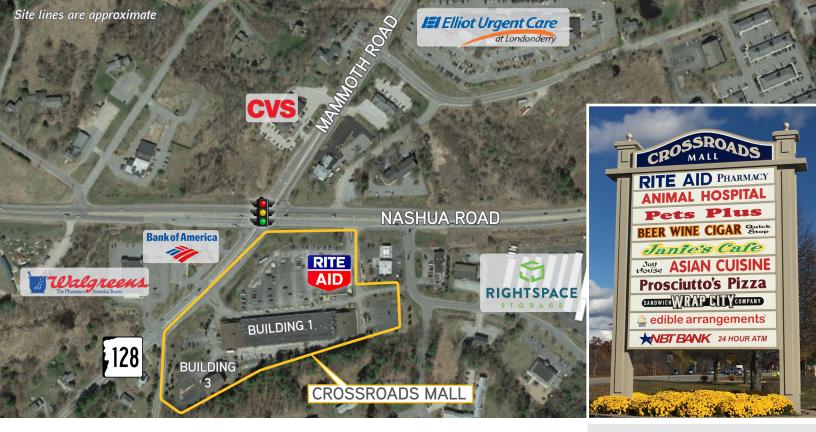

# FOR LEASE > RETAIL SPACE

123 NASHUA ROAD, LONDONDERRY, NH 03053

This busy retail plaza is located at the highly traveled lighted intersection of Routes 102 and 128 and features plenty of parking and a diverse tenant mix. Retail units are available immediately with the option of turnkey fit-up. Crossroads Mall is located minutes from Exit 4, off I-93 and the Manchester-Boston Regional Airport.

### Property Highlights

- > Units available immediately with the option of turnkey fit-up
- > Located at the lighted intersection of Routes 128 and 102, and minutes from the Manchester-Boston Regional Airport area via Exit 4, I-93
- > 2015 traffic count of 22,000± VPD according to Market Planning Solutions, Inc
- > Tenants include: Edible Arrangements, Crossroads Cleaners, Re/Max, Rite Aid, Pets Plus, K's Italian Proscuitto's Pizza, Janie's Uncommon Cafe, Londonderry Quick Stop, Walls to Windows, Polished Nail Lounge, Haircuts Plus, Game Castle, Crossroads Animal Hospital, Jay House Asian Cuisine, and more!