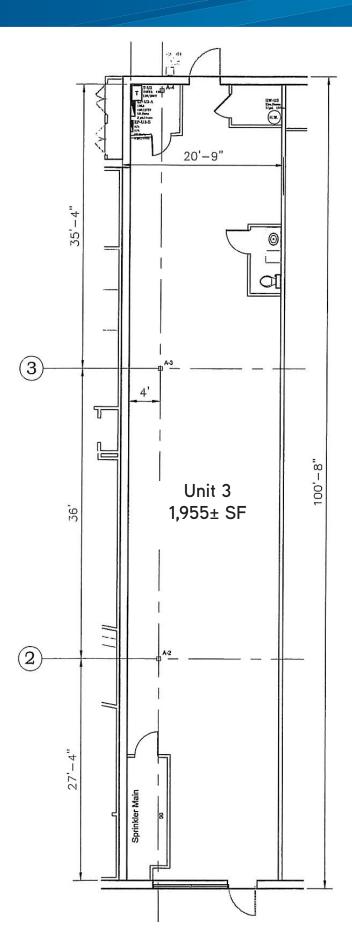

# Unit 3 Floor Plan | 1,955± SF

123 NASHUA ROAD, BUILDING 1, LONDONDERRY, NH 03053

SCALE: 3/32"=1'-0"

**illiers** 

INTERNATIONAL