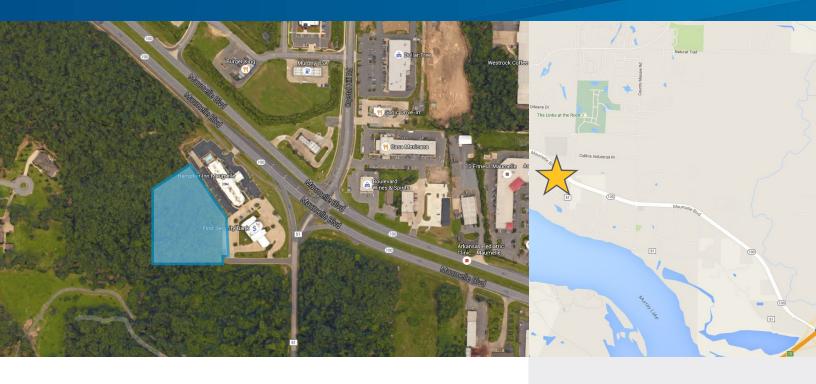

## Offering

Sale price: \$400,000 Land area: 3.12 acres

### Information & Amenities

- > Zoned: "PRD," Planned Residential District
- > Traffic count: ≈35,000 vehicles per day on Maumelle Blvd
- > Located behind First Security Bank

| 2015                     | 1 mile radius | 3 mile radius | 5 mile radius |
|--------------------------|---------------|---------------|---------------|
| Population               | 5,194         | 24,311        | 81,891        |
| Total<br>Households      | 2,423         | 10,863        | 35,959        |
| Average Household Income | \$90,561      | \$92,265      | \$96,917      |