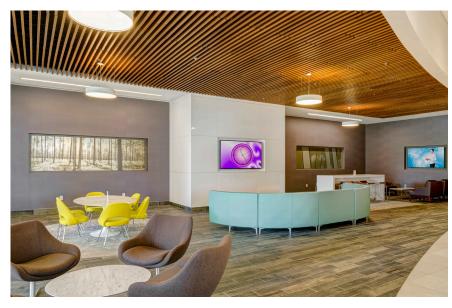

## Two Miranova Place > Office Space

Two Miranova is a twelve-story, multi-tenant building built in 2001 and consisting of 243,547 square feet. This office building is prominently located in the RiverSouth district of Downtown Columbus and offers great amenities such as a newly renovated lobby and full-service gym. This office building has everything a user might need including a one-of-a-kind view of the city skyline.