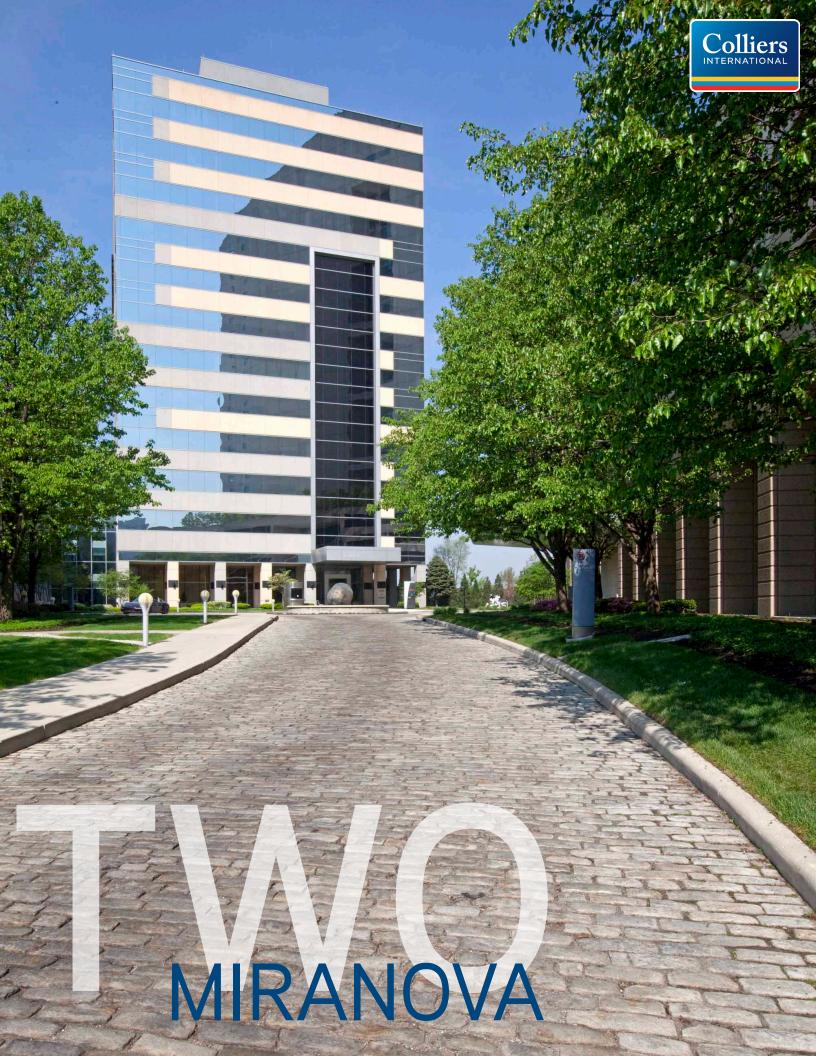

## Two Miranova Place > Office Space

Two Miranova is a twelve-story, multi-tenant building built in 2001 and consisting of 243,547 square feet. This office building is prominently located in the RiverSouth district of Downtown Columbus and offers great amenities such as a newly renovated lobby and full-service gym. This office building has everything a user might need including a one-of-a-kind view of the city skyline.