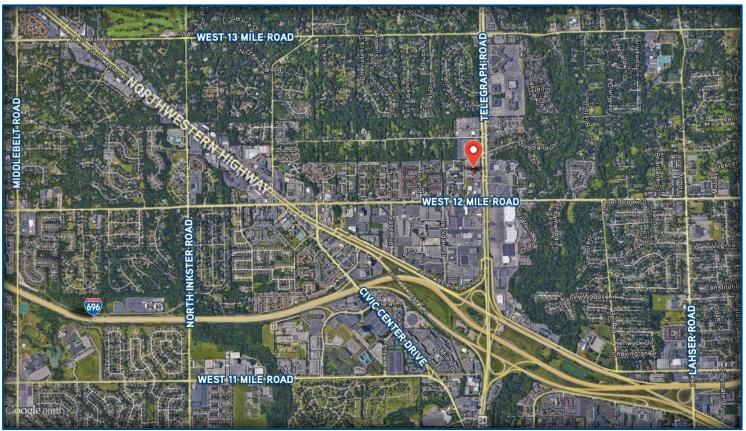

# PROPERTY LOCATION CATION

County: Oakland

Crossroads: Telegraph Road & Twelve Mile Road

Newly Remodeled Office / Medical Space Available Immediately.

Easy Access Location Just Off I-696.

Amenity Rich Building With Café, Tenant Lounge and Conferencing Center.