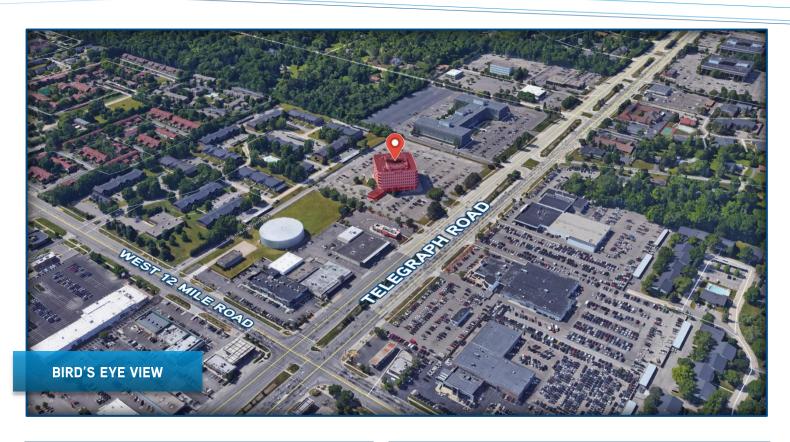

# PROPERTY LOCATION CATION

County: Oakland

Crossroads: Telegraph Road & Twelve Mile Road

Newly Remodeled Office / Medical Space Available Immediately.

Easy Access Location Just Off I-696.

Amenity Rich Building With Café, Tenant Lounge and Conferencing Center.