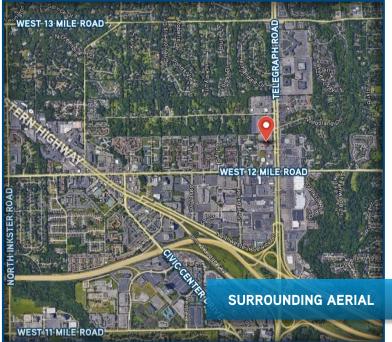

# PROPERTY LOCATION CATION

County: Oakland

Crossroads: Telegraph Road & Twelve Mile Road

Newly Remodeled Office / Medical Space Available Immediately.

Easy Access Location Just Off I-696.

Amenity Rich Building With Café, Tenant Lounge and Conferencing Center.