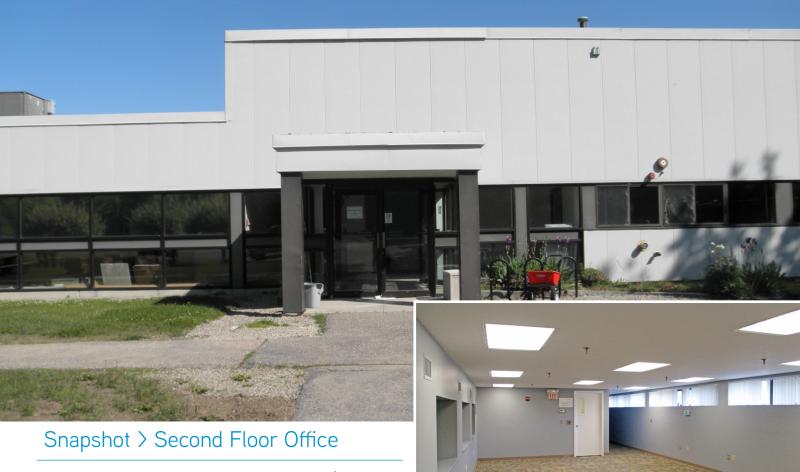

### Property Highlights

- > Highly visible building situated just off Exit 4, Route 16/Spaulding Turnpike
- $\gt$  Second floor office space with 1,400± SF of wide open space in two large rooms
- > Newly renovated interior
- > Convenient access to Pease International Tradeport and I-95, as well as downtown Portsmouth
- > Property location will benefit from current upgrades being made to the General Sullivan Bridge, which will alleviate morning and evening commuter traffic