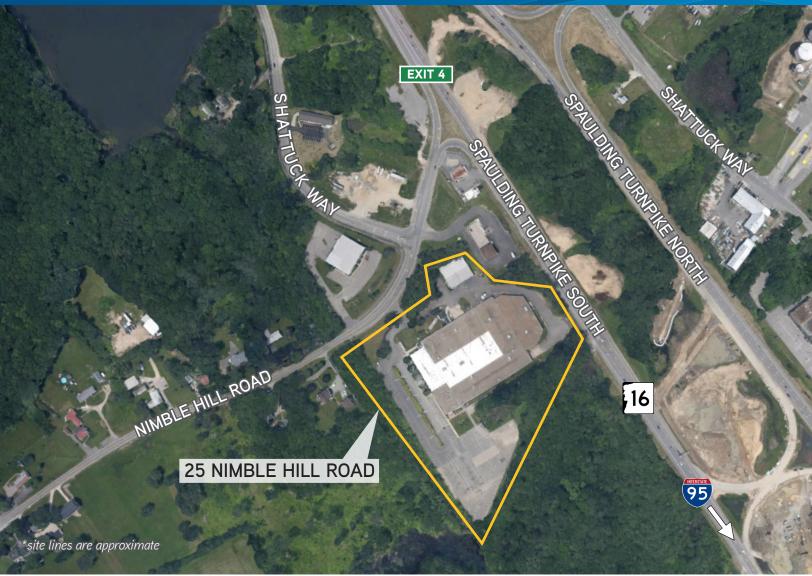

### Property Highlights

- > Highly visible building situated just off Exit 4, Route 16/Spaulding Turnpike
- $\gt$  Second floor office space with 1,400± SF of wide open space in two large rooms
- > Newly renovated interior
- > Convenient access to Pease International Tradeport and I-95, as well as downtown Portsmouth
- > Property location will benefit from current upgrades being made to the General Sullivan Bridge, which will alleviate morning and evening commuter traffic