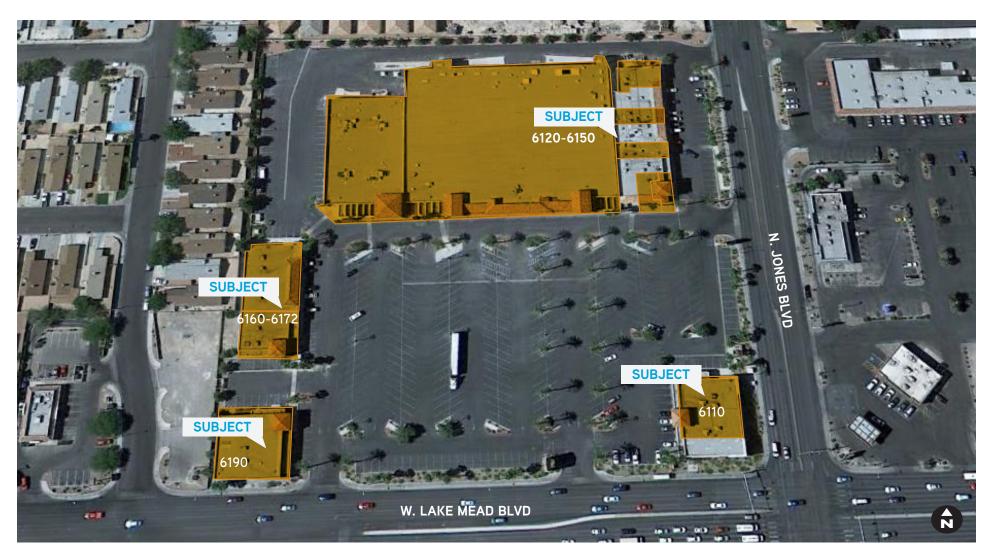

FOR LEASE > RETAIL SPACE IN NEIGHBORHOOD SHOPPING CENTER

6110-6190 WEST LAKE MEAD BOULEVARD LAS VEGAS, NV 89108

3960 Howard Hughes Pkwy, Suite 150 Las Vegas, Nevada 89169 +1 702 735 5700 www.colliers.com/lasvegas

CHRIS CONNELL +1 702 836 3709 chris.connell@colliers.com

KRAEMER

GRANT TRAUB +1 702 836 3789 grant.traub@colliers.com NEW NUDY LUDE

Lake Mead Marketplace is located at the intersection of Lake Mead Boulevard and Jones Boulevard. National and Regional tenants include Pizza Hut, Jackson Hewitt Tax Services, Absolute Dental and China Joes. Impeccably maintained landscaping and Muzak system provides a comfortable shopping experience for customers.