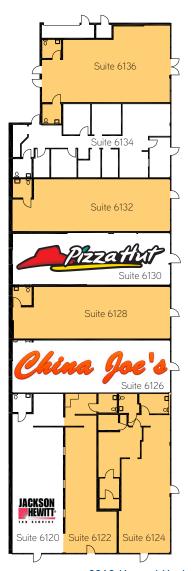

### 6120 - 6150 W. LAKE MEAD BLVD

| SUITE # | TENANT         | RENTABLE SF |
|---------|----------------|-------------|
| 6120    | Jackson Hewitt | 1,289       |
| 6122    | Vacant         | 970         |
| 6124    | Vacant         | 1,525       |
| 6126    | China Joe's    | 1,255       |
| 6128    | Vacant         | 1,264       |
| 6130    | Pizza Hut      | 1,245       |
| 6132    | Vacant         | 1,263       |
| 6134    | Optometry      | 1,599       |
| 6136    | Vacant         | 1,425       |