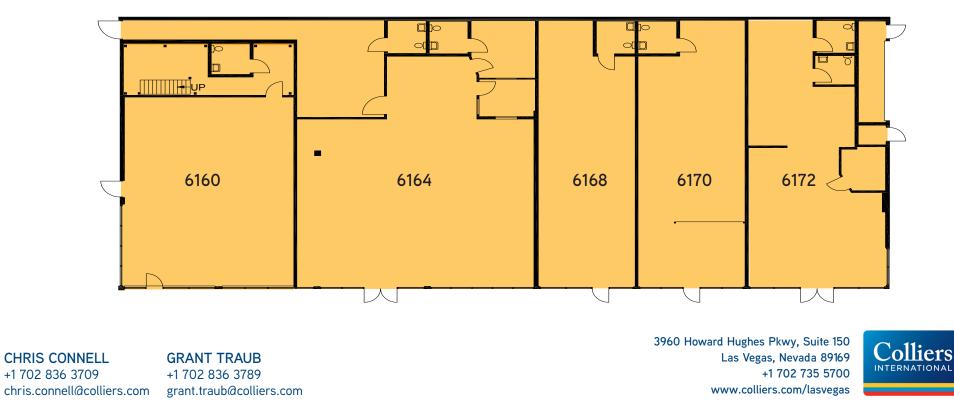

# 6160-6172 W. LAKE MEAD BLVD

| SUITE # | TENANT | RENTABLE SF |
|---------|--------|-------------|
| 6160    | Vacant | 2,188       |
| 6164    | Vacant | 2,918       |
| 6168    | Vacant | 1,138       |
| 6170    | Vacant | 1,251       |
| 6172    | Vacant | 1,385       |