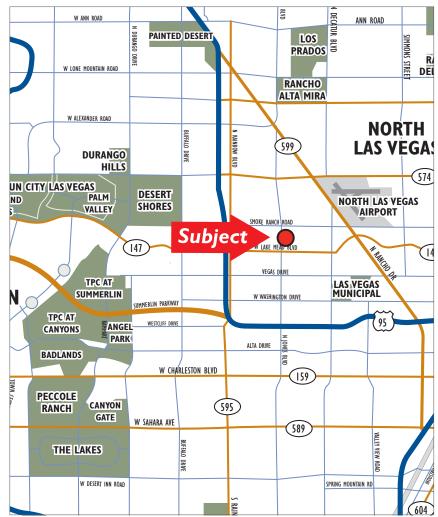

FOR LEASE > RETAIL SPACE IN NEIGHBORHOOD SHOPPING CENTER

6110-6190 WEST LAKE MEAD BOULEVARD LAS VEGAS, NV 89108

3960 Howard Hughes Pkwy, Suite 150 Las Vegas, Nevada 89169 +1 702 735 5700 www.colliers.com/lasvegas

CHRIS CONNELL +1 702 836 3709 chris.connell@colliers.com

KRAEMER

GRANT TRAUB +1 702 836 3789 grant.traub@colliers.com NEW NUDY LUDE

Lake Mead Marketplace is located at the intersection of Lake Mead Boulevard and Jones Boulevard. National and Regional tenants include Pizza Hut, Jackson Hewitt Tax Services, Absolute Dental and China Joes. Impeccably maintained landscaping and Muzak system provides a comfortable shopping experience for customers.

- > C-1 (Las Vegas) Zoning
- > Professionally managed shopping center
- > Abundant surface parking
- > Monument signage available
- > 2015 Average Daily Traffic Count of 21,500 on Jones Boulevard, .1 mile South of Vegas Drive
- > Convenient access to the US-95 and I-15 Freeways