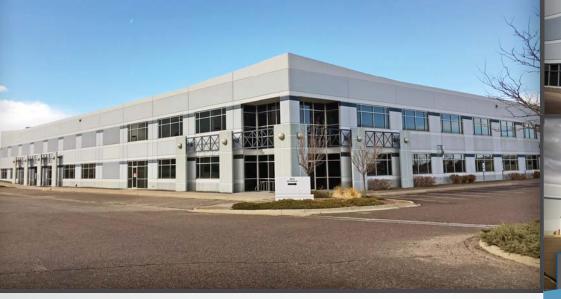

## Dove Valley Business Park 12876 E. ADAM AIRCRAFT CIRCLE | ENGLEWOOD, CO 80112

## Building Information

- > Available:
- > Office:
- > Land:
- > Loading:
- > Parking:
- > Clear Height:
- > Year Built:
- > Construction:
- > Power:
- > Sprinklered:
- > Lease Rate:

50,000 SF (Divisible) ±23,600 SF ±3.09 Acres (Fenced and Gated with Controlled Access) Hangar Door (64' x 24') Four (4) Drive-In Doors (10' x 10') Approximately 2.7:1,000 24' Warehouse 11' R&D/Manufacturing/Assembly 2000 Concrete Tilt-Up 1,600 Amps, 480/277 Volt (To be Verified by Electrician) Yes \$8.50/SF NNN EXCELLENT FREESTANDING CORPORATE IMAGE WITH MONUMENT SIGNAGE!