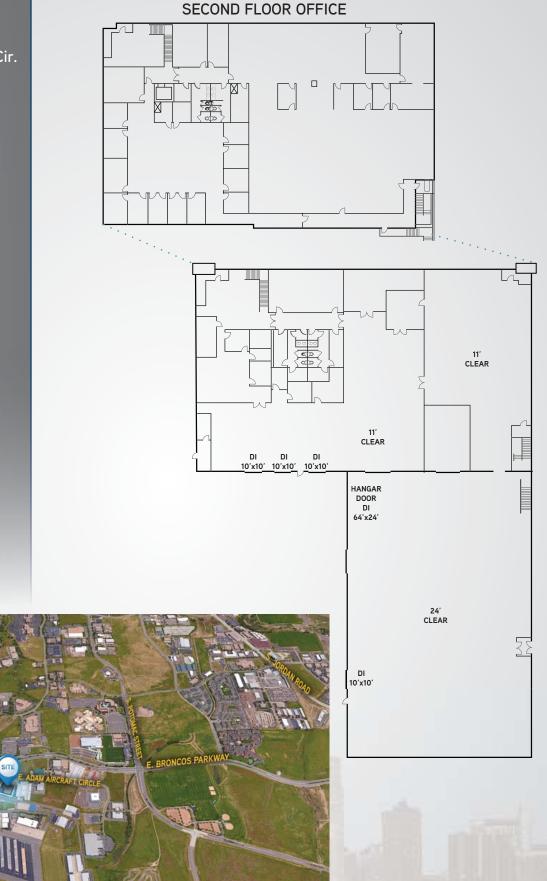

## Building Information

- > Available:
- > Office:
- > Land:
- > Loading:
- > Parking:
- > Clear Height:
- > Year Built:
- > Construction:
- > Power:
- > Sprinklered:
- > Lease Rate:

50,000 SF (Divisible) ±23,600 SF ±3.09 Acres (Fenced and Gated with Controlled Access) Hangar Door (64' x 24') Four (4) Drive-In Doors (10' x 10') Approximately 2.7:1,000 24' Warehouse 11' R&D/Manufacturing/Assembly 2000 Concrete Tilt-Up 1,600 Amps, 480/277 Volt (To be Verified by Electrician) Yes \$8.50/SF NNN EXCELLENT FREESTANDING CORPORATE IMAGE WITH MONUMENT SIGNAGE!

## Highlights

- > Fiber to building
- > 100% temperature controlled office and warehouse
- > Generous high bay lighting
- > Compressed air lines
- > Monument signage
- > Secured access to site
- > Hangar door with potential for access to Centennial Airport
- > Copious amounts of glass line
- > Two-story office with mountain views