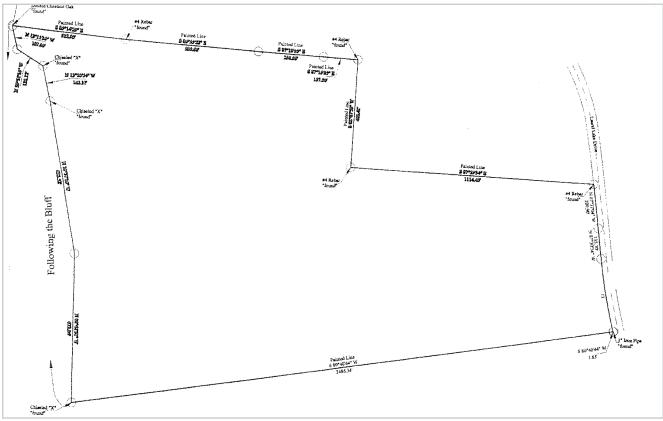

## Location Map > Boundry Line Survey

Laurel Lake Drive, Monteagle, TN 37356

The information contained herein has been given to us by the owner of the property or other sources we deem reliable. We have no reason to doubt its accuracy, but we do not guarantee it. All information should be verified prior to purchase or lease.