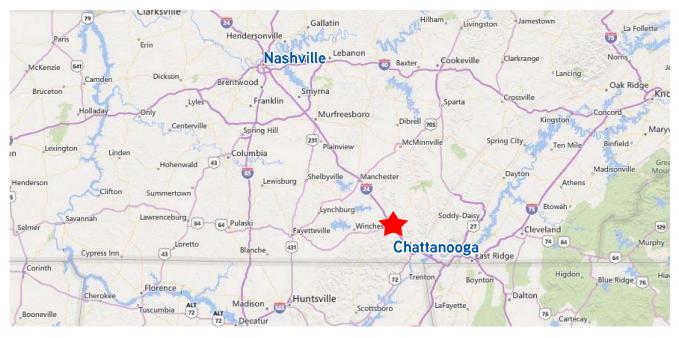

## Site Features

- > <u>+</u>66.77 AC
- > Beautiful wooded bluff property
- > Single family
- > Divisible
- > Water and electricity available
- > Convenient to I-24 exits 134 and 135
- > Close to The University of the South and Sewanee
- > 45 Minutes to Chattanooga, 90 Minutes to Nashville

## Location Map > Boundry Line Survey

Laurel Lake Drive, Monteagle, TN 37356

The information contained herein has been given to us by the owner of the property or other sources we deem reliable. We have no reason to doubt its accuracy, but we do not guarantee it. All information should be verified prior to purchase or lease.