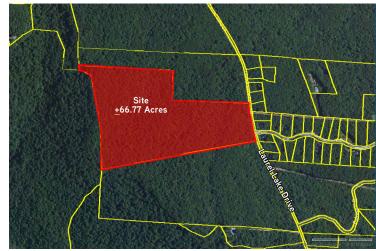

## Site Features

- > <u>+</u>66.77 AC
- > Beautiful wooded bluff property
- > Single family
- > Divisible
- > Water and electricity available
- > Convenient to I-24 exits 134 and 135
- > Close to The University of the South and Sewanee
- > 45 Minutes to Chattanooga, 90 Minutes to Nashville

## Location Map > Boundry Line Survey

Laurel Lake Drive, Monteagle, TN 37356

The information contained herein has been given to us by the owner of the property or other sources we deem reliable. We have no reason to doubt its accuracy, but we do not guarantee it. All information should be verified prior to purchase or lease.