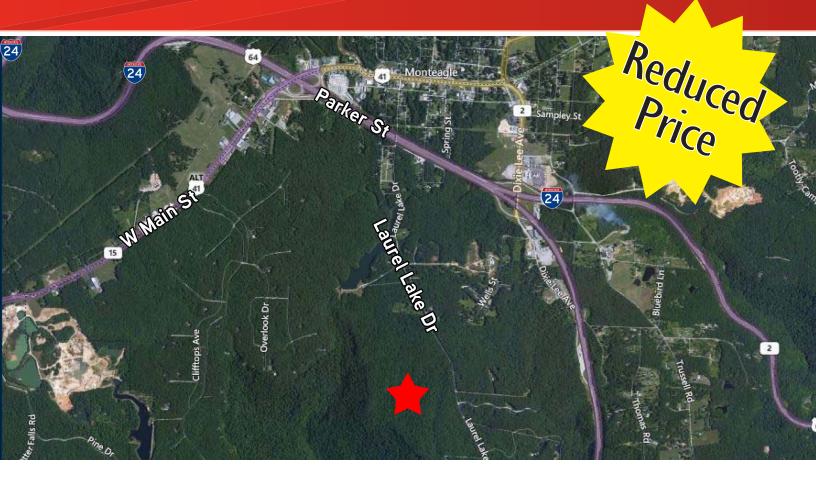

## Bluff Property

Colliers

LAUREL LAKE DRIVE, MONTEAGLE, TN 37356

## Location Map > Boundry Line Survey

Laurel Lake Drive, Monteagle, TN 37356

The information contained herein has been given to us by the owner of the property or other sources we deem reliable. We have no reason to doubt its accuracy, but we do not guarantee it. All information should be verified prior to purchase or lease.