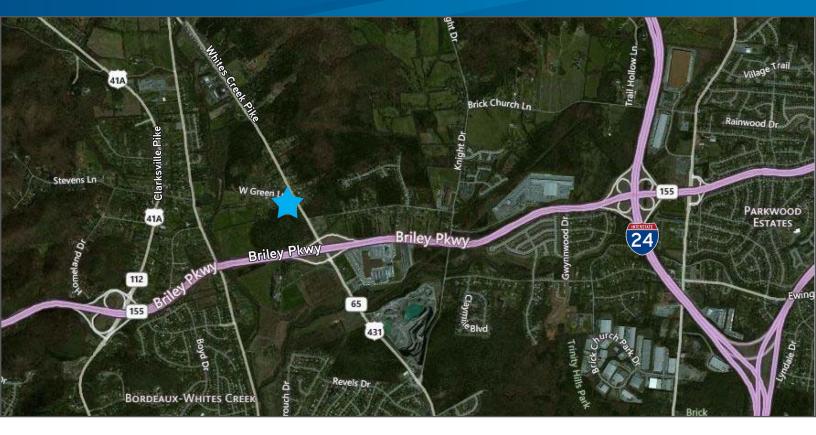

# Whites Creek Pike

3426 WHITES CREEK PIKE, NASHVILLE, TN 37207

## Site Information

- > 74.9 AC
- > Map 49 Parcels 128 and 129
- > Located near UPS and Fed-Ex Terminals
- > Good visibility
- > Long road frontage on Briley Parkway
- > Currently zoned R-10
- > All utilities at site

#### Location Map

3426 Whites Creek Pike, Nashville, TN 37207

The information contained herein has been given to us by the owner of the property or other sources we deem reliable. We have no reason to doubt its accuracy, but we do not guarantee. All the information should be verified prior to purchase or lease.