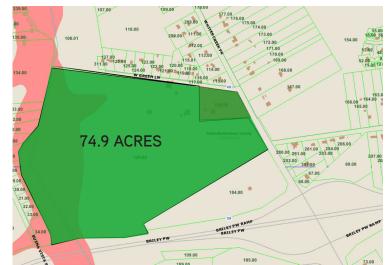

## Site Information

- > 74.9 AC
- > Map 49 Parcels 128 and 129
- > Located near UPS and Fed-Ex Terminals
- > Good visibility
- > Long road frontage on Briley Parkway
- > Currently zoned R-10
- > All utilities at site