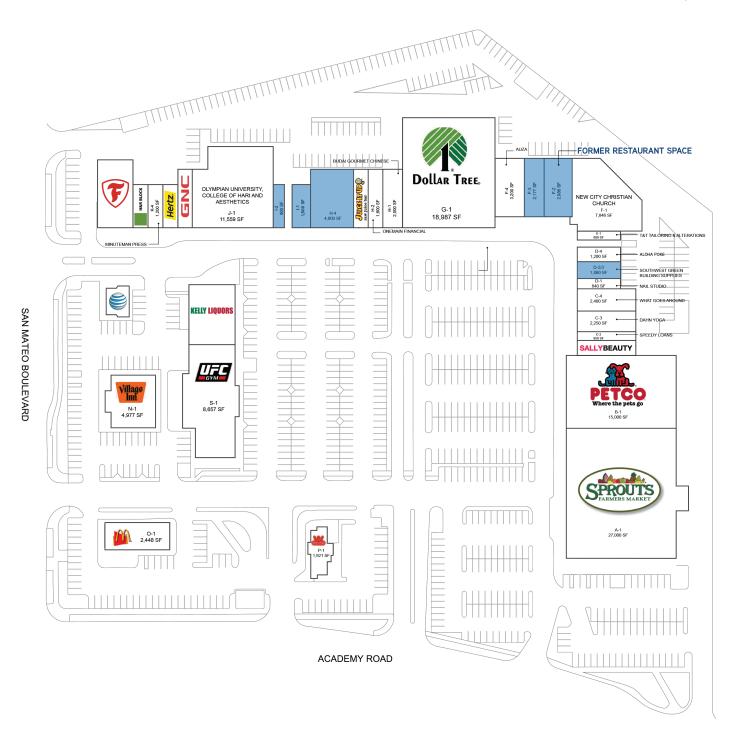

## SITE PLAN

Property Type: Grocery Anchored Neighborhood Center

Square Feet: 146,898 Lot Size: 8.11 Acres +/-

Zoning: C-2

Anchor Tenants: Sprouts, Petco, Dollar Tree,

and Olympia University

| SUITE | SIZE     |
|-------|----------|
| D2/3  | 1,860 SF |
| F3    | 2,177 SF |
| H4    | 4,800 SF |
| l1    | 1,500 SF |
| 12    | 900 SF   |
| F2    | 2,986 SF |