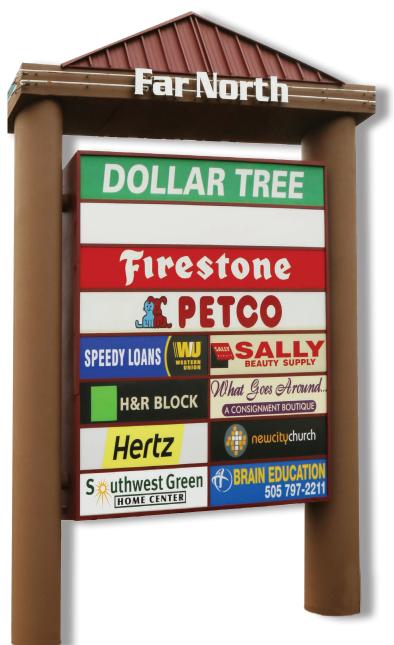

## SITE PLAN

Property Type: Grocery Anchored Neighborhood Center

Square Feet: 146,898 Lot Size: 8.11 Acres +/-

Zoning: C-2

Anchor Tenants: Sprouts, Petco, Dollar Tree,

and Olympia University

| SUITE | SIZE     |
|-------|----------|
| D2/3  | 1,860 SF |
| F3    | 2,177 SF |
| H4    | 4,800 SF |
| l1    | 1,500 SF |
| 12    | 900 SF   |
| F2    | 2,986 SF |