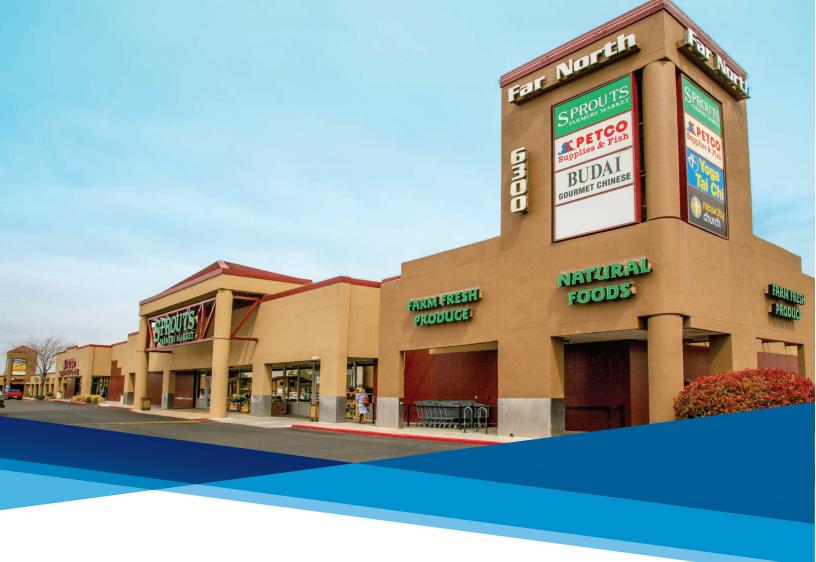

## Far North

Far North is an iconic grocery anchored neighborhood shopping center located in the Far Northeast Heights submarket of Albuquerque, NM. The trade area is dense and established with a 3-mile radius population of 97,326 with strong household incomes. Sprouts and Petco are the dominant anchors for Far North and generate exceptional daily and weekly trips from the surrounding neighborhoods, drving traffic counts in excess of 67,460 vehicles at the signalized intersection. In addition to its immediate neighborhood customer profile, Far North is located within a 1/2 mile of the intersection of I-25 and San Mateo Blvd, providing convenient and regional access to the entire Albuquerque market.

Given the prominence of the shopping center and its current cast of strong anchor tenants, Far North is the ideal shopping center for restaurant, convenience, service, medical, and general retail uses.