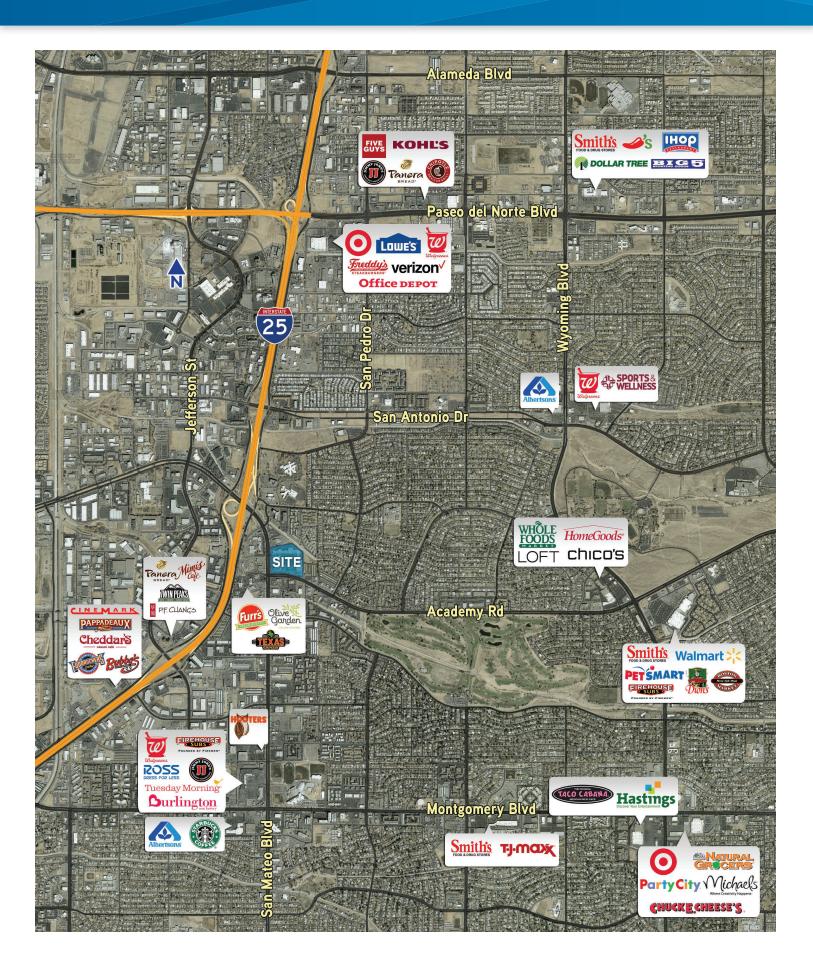

a 1/2 mile of the intersection of I-25 and San Mateo Blvd, providing convenient and regional access to the entire Albuquerque market.

Given the prominence of the shopping center and its current cast of strong anchor tenants, Far North is the ideal shopping center for restaurant, convenience, service, medical, and general retail uses.

| Demographics              | 1 mile   | 3 miles  | 5 miles  |
|---------------------------|----------|----------|----------|
| Population:               | 11,468   | 97,326   | 234,827  |
| Households:               | 5,711    | 43,430   | 103,717  |
| Average Household Income: | \$49,348 | \$64,896 | \$69,331 |
| Median Household Income:  | \$35,768 | \$48,625 | \$49,861 |
| Daytime Population:       | 21,710   | 97,402   | 234,923  |

## **AERIAL MAP**



## AERIAL MAP



## SITE PLAN

Property Type: Grocery Anchored Neighborhood Center

Square Feet: 146,898 Lot Size: 8.11 Acres +/-

Zoning: C-2

Anchor Tenants: Sprouts, Petco, Dollar Tree,

and Olympia University

| SUITE | SIZE     |
|-------|----------|
| D2/3  | 1,860 SF |
| F3    | 2,177 SF |
| H4    | 4,800 SF |
| l1    | 1,500 SF |
| 12    | 900 SF   |
| F2    | 2,986 SF |





BOB FEINBERG
SENIOR VICE PRESIDENT | PRINCIPAL
+1 505 880 7060
ALBUQUERQUE, NM
bob.feinberg@colliers.com

TOM JONES, CCIM
SENIOR VICE PRESIDENT | PRINCIPAL
+1 505 880 7063
ALBUQUERQUE, NM
tom.jones@colliers.com

BEN PERICH
ASSOCIATE BROKER
+1 505 880 7054
ALBUQUERQUE, NM
ben.perich@colliers.com

COLLIERS INTERNATIONAL +1 505 883 7676 Main 5051 Journal Center Blvd NE, Suite 200 Albuquerque, NM 87109 www.colli