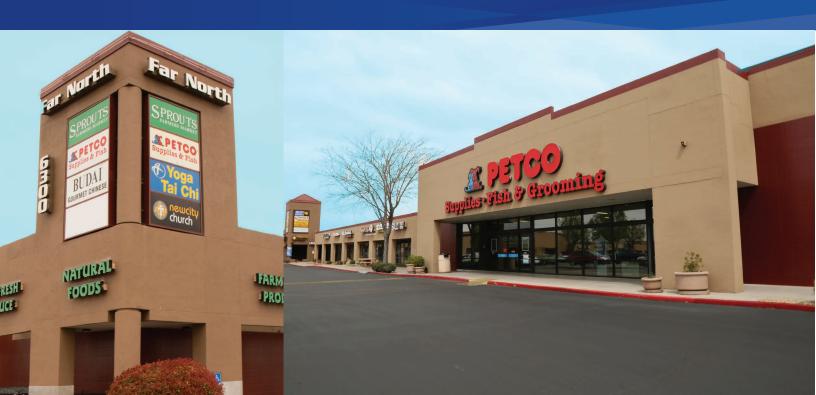

## Far North

Far North is an iconic grocery anchored neighborhood shopping center located in the Far Northeast Heights submarket of Albuquerque, NM. The trade area is dense and established with a 3-mile radius population of 97,326 with strong household incomes. Sprouts and Petco are the dominant anchors for Far North and generate exceptional daily and weekly trips from the surrounding neighborhoods, drving traffic counts in excess of 67,460 vehicles at the signalized intersection. In addition to its immediate neighborhood customer profile, Far North is located within a 1/2 mile of the intersection of I-25 and San Mateo Blvd, providing convenient and regional access to the entire Albuquerque market.

## SITE PLAN

Property Type: Grocery Anchored Neighborhood Center

Square Feet: 146,898 Lot Size: 8.11 Acres +/-

Zoning: C-2

Anchor Tenants: Sprouts, Petco, Dollar Tree,

and Olympia University

| SUITE | SIZE     |
|-------|----------|
| D2/3  | 1,860 SF |
| F3    | 2,177 SF |
| H4    | 4,800 SF |
| l1    | 1,500 SF |
| 12    | 900 SF   |
| F2    | 2,986 SF |