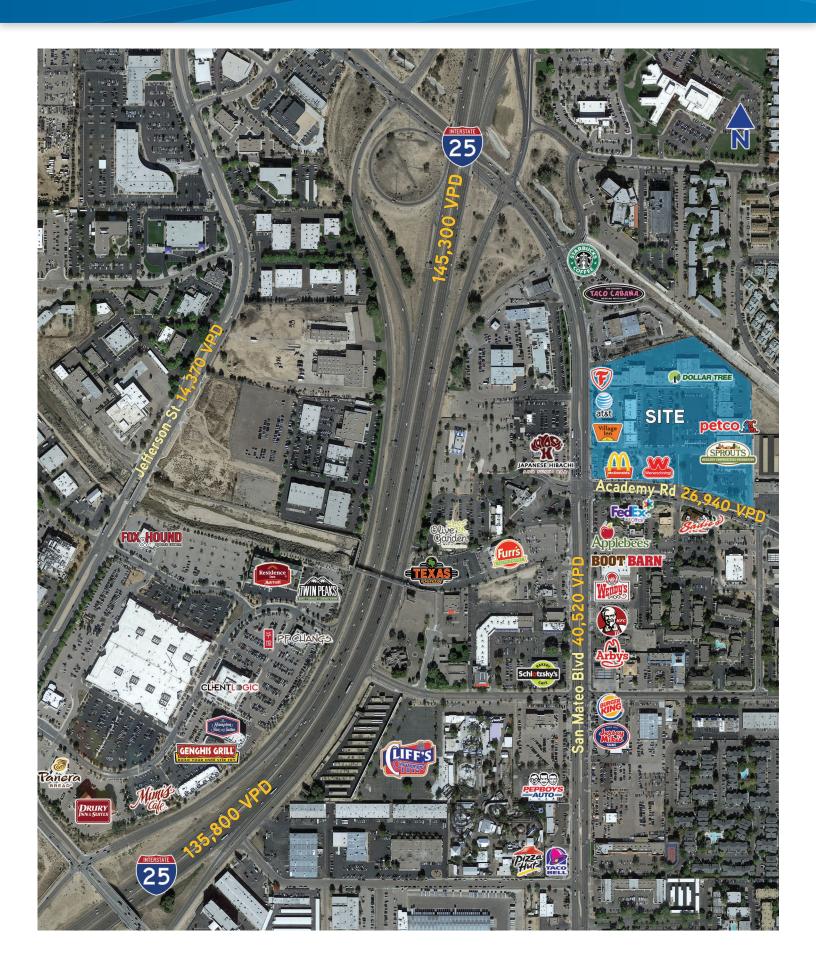

## **AERIAL MAP**

## AERIAL MAP

## Far North

Far North is an iconic grocery anchored neighborhood shopping center located in the Far Northeast Heights submarket of Albuquerque, NM. The trade area is dense and established with a 3-mile radius population of 97,326 with strong household incomes. Sprouts and Petco are the dominant anchors for Far North and generate exceptional daily and weekly trips from the surrounding neighborhoods, drving traffic counts in excess of 67,460 vehicles at the signalized intersection. In addition to its immediate neighborhood customer profile, Far North is located within a 1/2 mile of the intersection of I-25 and San Mateo Blvd, providing convenient and regional access to the entire Albuquerque market.