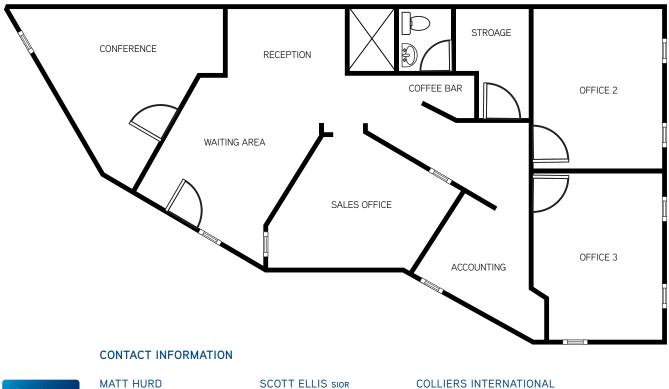

## SUITE 203 > ±1,555 SQUARE FEET

SUITE 204 > ±1,445 SQUARE FEET

Available 11/1/2019

925 279 5567 matt.hurd@colliers.com CA Lic. 01347571

925 279 5575 scott.ellis@colliers.com CA License No. 00713974

1850 Mt Diablo Boulevard, Suite 200 Walnut Creek, California 94596 colliers.com/walnutcreek