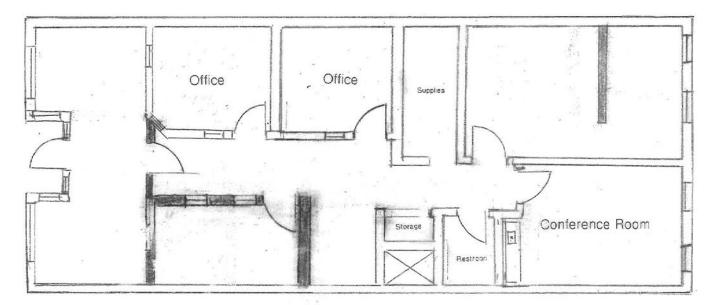

### **AVAILABLE SPACE**

Suite 203 ±1,555 Square Feet Suite 204 ±1,445 Square Feet (Available 11/1/19)

### SUITE 203 > ±1,555 SQUARE FEET

SUITE 204 > ±1,445 SQUARE FEET

Available 11/1/2019

925 279 5567 matt.hurd@colliers.com CA Lic. 01347571

925 279 5575 scott.ellis@colliers.com CA License No. 00713974

1850 Mt Diablo Boulevard, Suite 200 Walnut Creek, California 94596 colliers.com/walnutcreek