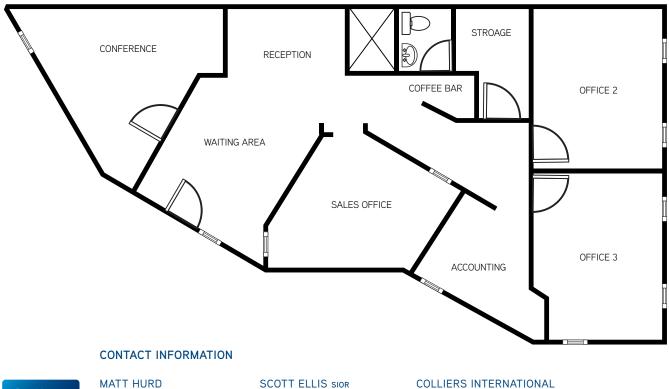

### **AVAILABLE SPACE**

Suite 203 ±1,555 Square Feet Suite 204 ±1,445 Square Feet (Available 11/1/19)

### SUITE 203 > ±1,555 SQUARE FEET

SUITE 204 > ±1,445 SQUARE FEET

Available 11/1/2019

925 279 5567 matt.hurd@colliers.com CA Lic. 01347571

925 279 5575 scott.ellis@colliers.com CA License No. 00713974

1850 Mt Diablo Boulevard, Suite 200 Walnut Creek, California 94596 colliers.com/walnutcreek