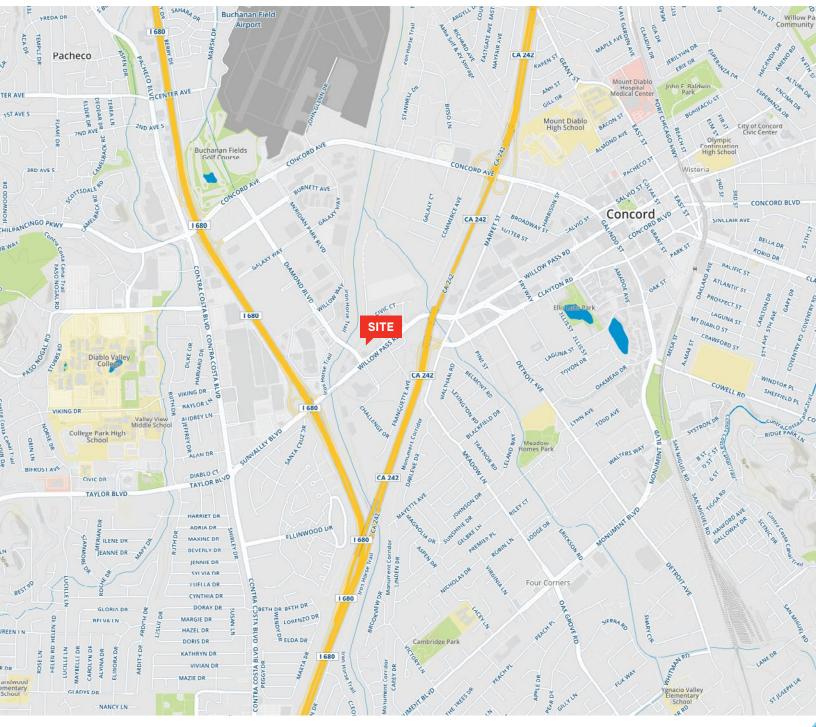

### PROPERTY HIGHLIGHTS

> Beautiful landscaping throughout

- > Immediate access to I-680 and Highway 242
- > On-site property management
- > Short walk to The Veranda and the Willows Shopping Center
- > 5/1,000 SF parking ratio

## FOR LEASE > CONCORD, CALIFORNIA 94520 1333 WILLOW PASS ROAD