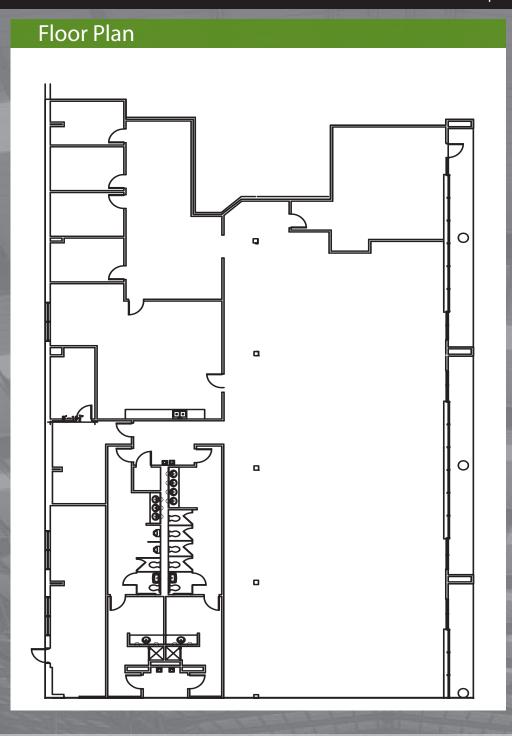

## **Property Highlights**

Available Space: 9,616 SF Parking: 4/1,000 SF

Ceiling Height: 9'

Comments: Wiring in place;

Glass on 3 sides of the office

- The area offers a variety of amenities including hotels, restaurants, shopping and banking within a few minutes drive.
- Pleasant tree-scaped environment with good visibility to Waters Ave., Anderson Rd., and Florida Mining Blvd.
- Day care on site
- > Property management on site
- Egress to Anderson Rd. from TCW Office Park
- > Frontier FIOS & Spectrum Available
- > Tenants: Home Depot, BayCare, Hayward Baker, Terracon Engineers