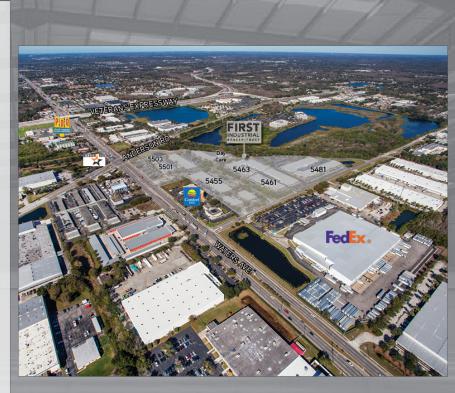

# THOMPSON CENTER WATERS 5481 West Waters Avenue | Tampa, FL

Thompson Center Waters is an *attractive* industrial business park *conveniently located* north of Tampa International Airport, with *easy access* to the Veteran's Expressway, Pinellas County, & Pasco County.

## **Property Highlights**

Available Space: 9,616 SF Parking: 4/1,000 SF

Ceiling Height: 9'

Comments: Wiring in place;

Glass on 3 sides of the office

- The area offers a variety of amenities including hotels, restaurants, shopping and banking within a few minutes drive.
- Pleasant tree-scaped environment with good visibility to Waters Ave., Anderson Rd., and Florida Mining Blvd.
- Day care on site
- > Property management on site
- Egress to Anderson Rd. from TCW Office Park
- > Frontier FIOS & Spectrum Available
- > Tenants: Home Depot, BayCare, Hayward Baker, Terracon Engineers