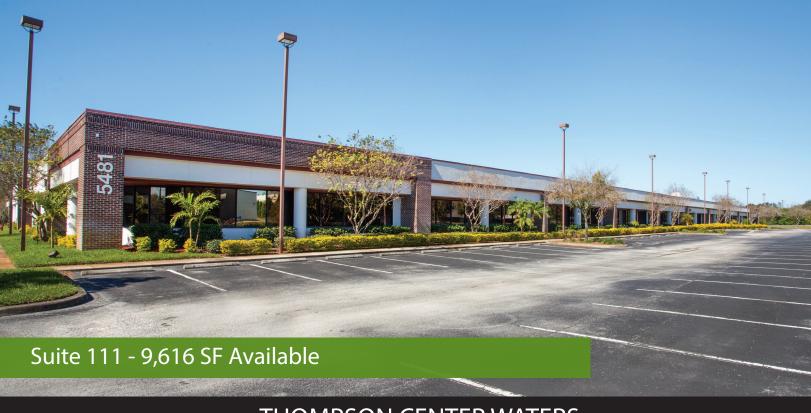

# THOMPSON CENTER WATERS 5481 West Waters Avenue | Tampa, FL

Thompson Center Waters is an *attractive* industrial business park *conveniently located* north of Tampa International Airport, with *easy access* to the Veteran's Expressway, Pinellas County, & Pasco County.

## **Property Highlights**

Available Space: 9,616 SF Parking: 4/1,000 SF

Ceiling Height: 9'

Comments: Wiring in place;

Glass on 3 sides of the office

- The area offers a variety of amenities including hotels, restaurants, shopping and banking within a few minutes drive.
- Pleasant tree-scaped environment with good visibility to Waters Ave., Anderson Rd., and Florida Mining Blvd.
- Day care on site
- > Property management on site
- Egress to Anderson Rd. from TCW Office Park
- > Frontier FIOS & Spectrum Available
- > Tenants: Home Depot, BayCare, Hayward Baker, Terracon Engineers

## THOMPSON CENTER WATERS

5481 West Waters Avenue | Tampa, FL