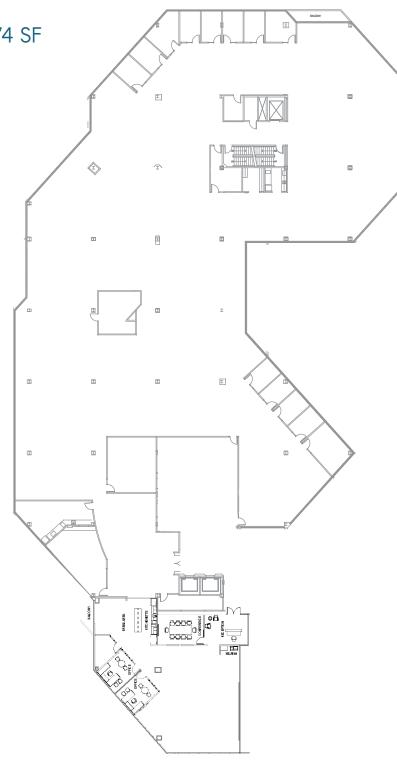

### THIRD FLOOR

SUITE 300 ±30,000 - ±34,074 SF

PRESTIGIOUS CAMELBACK ROAD ADDRESS

EXCELLENT VISIBILITY ON BOTH 24TH STREET AND CAMELBACK ROAD

SURROUNDED
BY HIGH-END SHOPPING
AND RESTAURANTS

TENANT LOUNGE, HEALTH CLUB, CAFÉ & MORE!