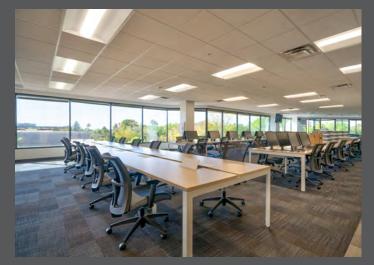

#### LEASE RATE NEGOTIABLE

- Suite 300: ±30,000 34,074 SF
- Plug & Play
- LED: 1/31/22 (flexible)
- Elevator/lobby exposure
- 5 private balconies
- Panoramic mountain views

### THIRD FLOOR

SUITE 300 ±30,000 - ±34,074 SF

PRESTIGIOUS CAMELBACK ROAD ADDRESS

EXCELLENT VISIBILITY ON BOTH 24TH STREET AND CAMELBACK ROAD

SURROUNDED
BY HIGH-END SHOPPING
AND RESTAURANTS

TENANT LOUNGE, HEALTH CLUB, CAFÉ & MORE!