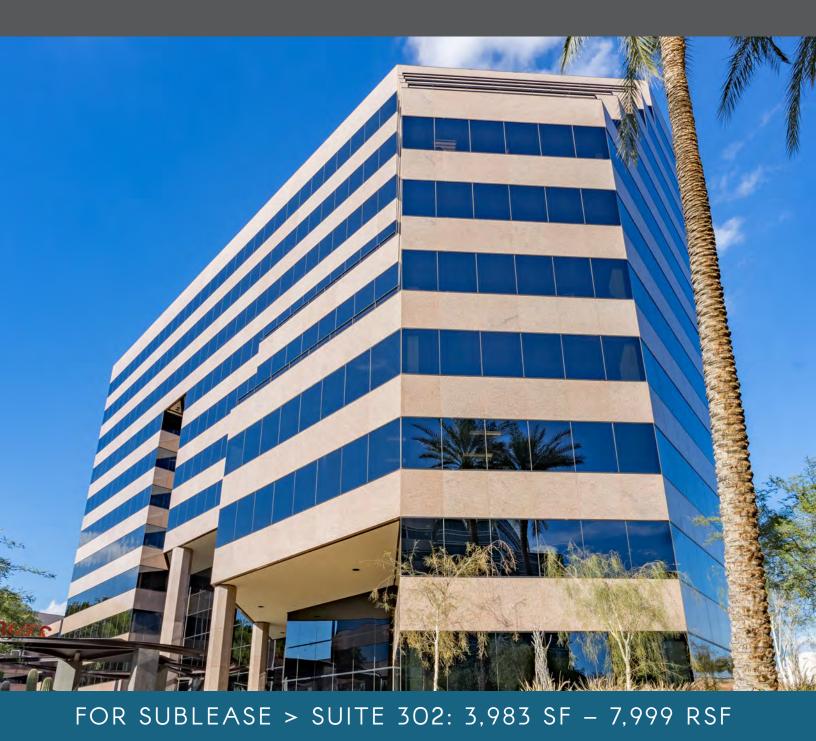

# BILTMORE CENTER

# ±3,983 – 7,999 SF High–End Newly Built–Out Creative Office Space

## FOR SUBLEASE MOVE-IN READY

#### LEASE RATE NEGOTIABLE

Lease Rate: \$33.00 - \$34.00 full service gross Suite 302: 3,983 SF - 7,999 RSF LED: 1/31/22 (flexible) Elevator/lobby exposure

Biltmore Center is prominently positioned at the northwest corner of 24th Street and Camelback Road, one of the premier intersections in metropolitan Phoenix and in the heart of the Camelback Corridor. The Camelback Corridor is one of the most coveted submarkets in all of Phoenix and is home to prestigious companies in a number of industries, including law firms, healthcare organizations, wealthmanagement and financial services companies and commercial real estate firms.

THIRD FLOOR SUITE 302 ±3,983 SF - 7.999 RSF

PRESTIGIOUS CAMELBACK ROAD ADDRESS

EXCELLENT VISIBILITY ON BOTH 24TH STREET AND CAMELBACK ROAD

SURROUNDED BY HIGH-END SHOPPING AND RESTAURANTS

ON-SITE TENANT LOUNGE. HEALTH CLUB, CAFÉ & MORE!