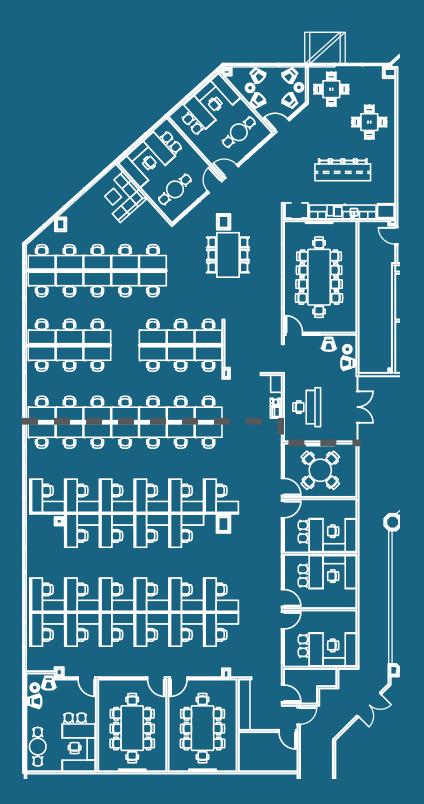

THIRD FLOOR SUITE 302 ±3,983 SF - 7.999 RSF

PRESTIGIOUS CAMELBACK ROAD ADDRESS

EXCELLENT VISIBILITY ON BOTH 24TH STREET AND CAMELBACK ROAD

SURROUNDED BY HIGH-END SHOPPING AND RESTAURANTS

ON-SITE TENANT LOUNGE. HEALTH CLUB, CAFÉ & MORE!