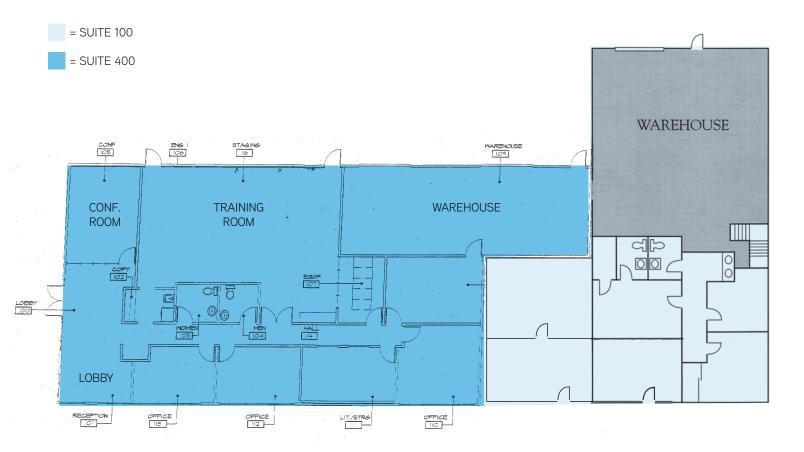

### **Building Plan**

Isabel Ave

Information contained herein has been obtained from the owners or from other sources we deem reliable. We have no reason to doubt its accuracy but regret we cannot guarantee it. All Properties subject to change or withdrawal without notice.

#### **SUITE 400:**

- > 4,144± SF office/warehouse
- > High end finishes
- > Small mezzanine
- > 2 grade level doors
- > 900± SF warehouse

#### **SUITE 100:**

- > 2,800± SF
- > Leased through 2/28/21
- > Office & warehouse
- > 1 grade level door
- > Small mezzanine

Kitty Hawk Rd

Information contained herein has been obtained from the owners or from other sources we deem reliable. We have no reason to doubt its accuracy but regret we cannot guarantee it. All Properties subject to change or withdrawal without notice.