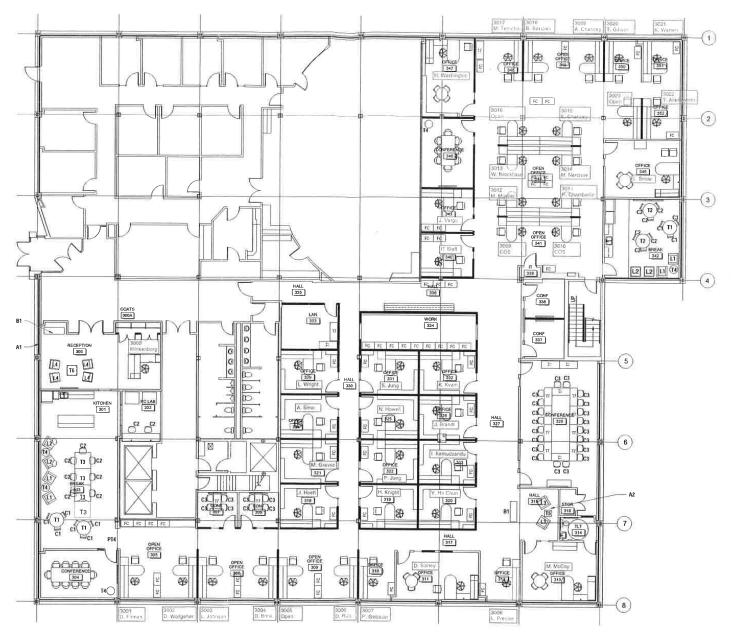

## FOR SUBLEASE > OFFICE SPACE 4370 W 109th Street

Saint Paul School of Theology



LEAWOOD, KANSAS

Ottawa Universit

## **Property Features**

- > 13,705 RSF available Summer 2018
- > Sublease expires 9/30/2021
- > Lease rate: \$19.50 PSF
- > Building signage available



JIM GATES SIOR +1 816 556 1138 KANSAS CITY, MO jim.gates@colliers.com

#### ELLEN FISHER

+1 816 556 1171 KANSAS CITY, MO ellen.fisher@colliers.com COLLIERS INTERNATIONAL 4520 Main Street, Suite 1000 Kansas City, MO 64111 www.colliers.com

# 4370 W 109th Street

#### LEAWOOD, KANSAS

#### **FLOOR PLAN**



#### JIM GATES SIOR +1 816 556 1138 KANSAS CITY, MO jim.gates@colliers.com

#### ELLEN FISHER

+1 816 556 1171 KANSAS CITY, MO ellen.fisher@colliers.com

#### COLLIERS INTERNATIONAL 4520 Main Street Suite 1000

4520 Main Street, Suite 1000 Kansas City, MO 64111 www.colliers.com

## 4370 W 109th Street Interior Photos







This document has been prepared by Colliers International for advertising and general information only. Colliers International makes no guarantees, representations or warranties of any kind, expressed or implied, regarding the information including, but not limited to, warranties of content, accuracy and reliability. Any interested party should undertake their own inquiries as to the accuracy of the information. Colliers International excludes unequivocally all inferr