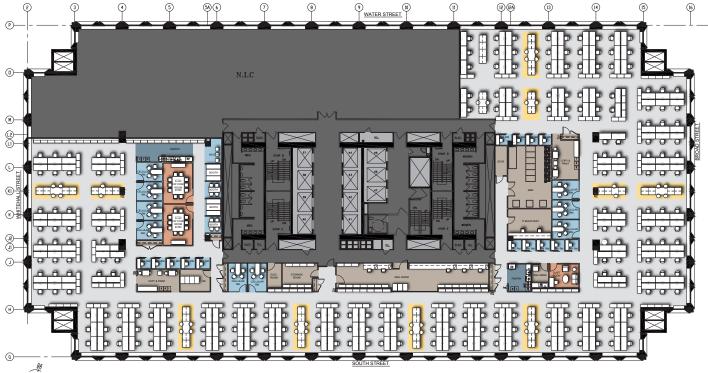

## 29,000-35,382 SF

SUBLEASE | PARTIAL 45TH FLOOR TERM: THROUGH 6/29/2031

## **SPACE FEATURES**

- Space less than two years old
- Spectacular panoramic views
- Open, creative layout
- Furniture available
- Strong credit worthy sublessor