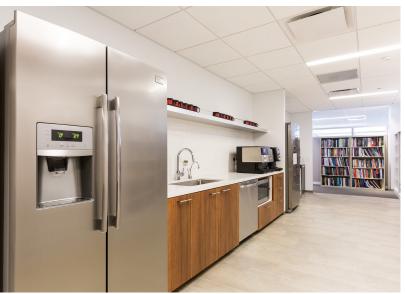

## **SPACE FEATURES**

- Space less than two years old
- Spectacular panoramic views
- Open, creative layout
- Furniture available
- Strong credit worthy sublessor