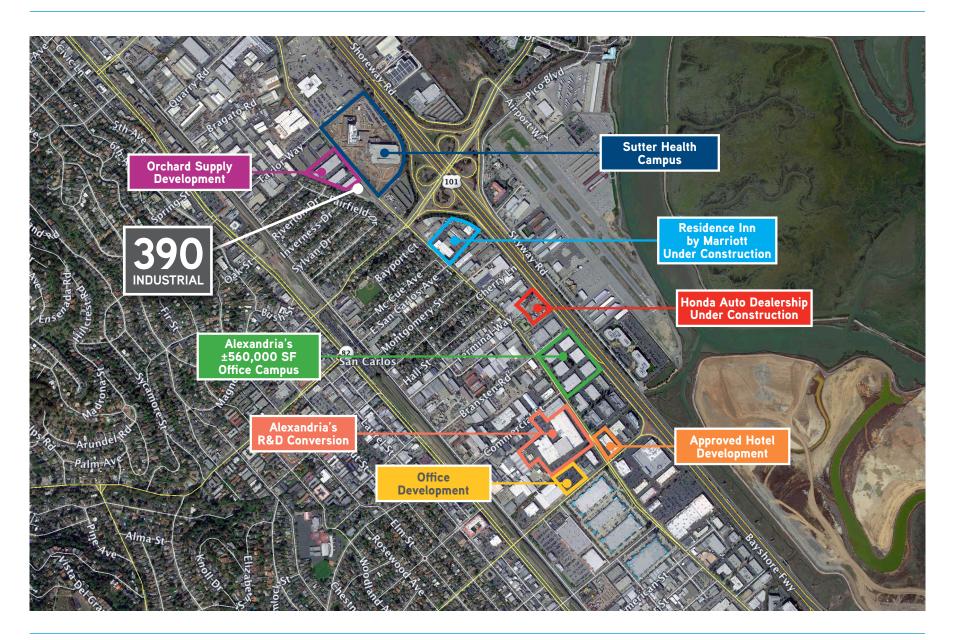

### **Transitioning Area**

- > New Orchard Supply Hardware and supporting retail next door
- > Two new hotel projects approved and under construction on Industrial Road
- > ±560,000 SF office development under construction
- > Across from the new Sutter Health Campus

# 390 INDUSTRIAL ROAD, SAN CARLOS, CA > San Carlos Development Map