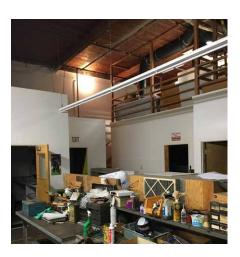

## PRIME SAN CARLOS INDUSTRIAL BUILDING AVAILABLE

Great Owner/User Opportunity Back on the Market | Sale Price: \$5.5M

390
INDUSTRIAL

SAN CARLOS, CA 94070

## **Property Highlights**

- > ±16,014 SF industrial building (including mezzanine)
- > ±22,381 SF lot
- > Secured yard
- > 2 Grade-level doors
- > Building sprinklers
- > Compressed air
- > 800 Amp service
- > 14 Parking spaces
- > Outdoor seating area
- > ±135 Feet of frontage on Industrial Road