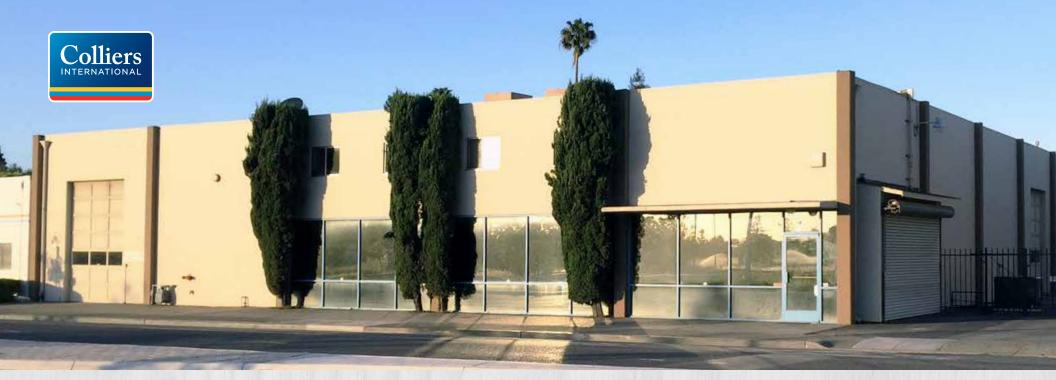

## PRIME SAN CARLOS INDUSTRIAL BUILDING AVAILABLE

Great Owner/User Opportunity Back on the Market | Sale Price: \$5.5M

390
INDUSTRIAL

SAN CARLOS, CA 94070

## **Property Highlights**

- > ±16,014 SF industrial building (including mezzanine)
- > ±22,381 SF lot
- > Secured yard
- > 2 Grade-level doors
- > Building sprinklers
- > Compressed air
- > 800 Amp service
- > 14 Parking spaces
- > Outdoor seating area
- > ±135 Feet of frontage on Industrial Road