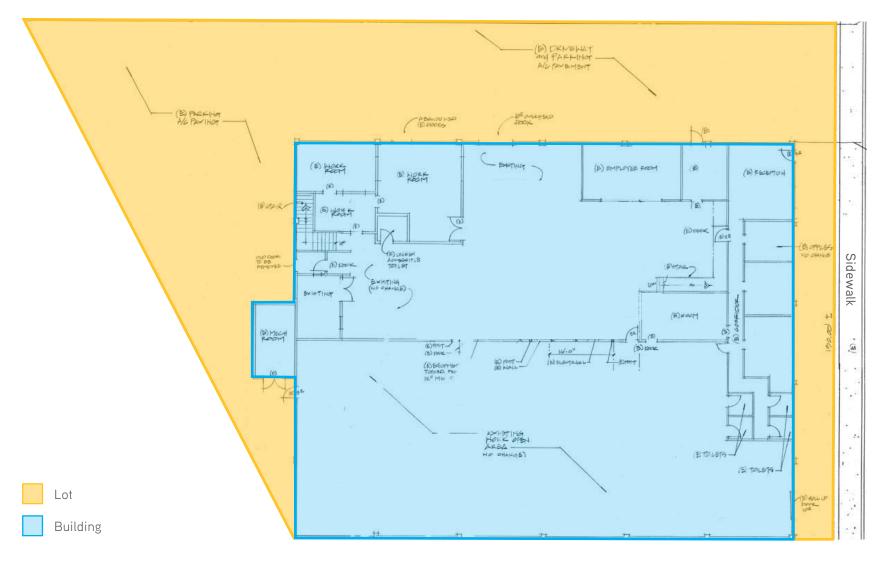

# 390 INDUSTRIAL ROAD, SAN CARLOS, CA

## **Property Highlights**

- > ±16,014 SF industrial building (including mezzanine)
- > ±22,381 SF lot
- > Secured yard
- > 2 Grade-level doors
- > Building sprinklers
- > Compressed air
- > 800 Amp service
- > 14 Parking spaces
- > Outdoor seating area
- > ±135 Feet of frontage on Industrial Road

#### **COLLIERS INTERNATIONAL**

Drawings Not Exact, Not to Scale. The information furnished has been obtained from sources we deem reliable and is submitted subject to errors, omissions and changes. Although Colliers International has no reason to doubt its accuracy, we do not guarantee it. All information should be verified by the recipient prior to lease, purchase, exchange, or execution of legal documents. © 2018 Colliers International