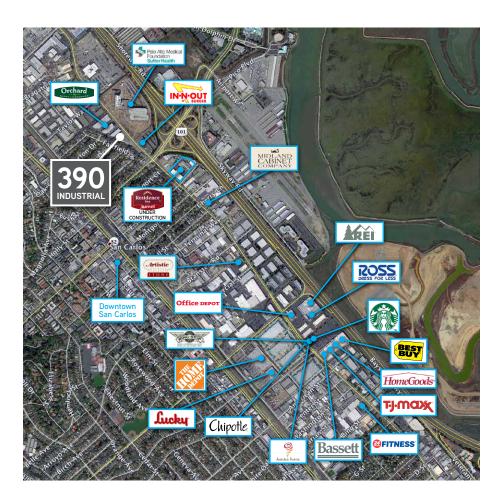

tdoor seating area
- > ±135 Feet of frontage on Industrial Road

### **Transitioning Area**

- > New Orchard Supply Hardware and supporting retail next door
- > Two new hotel projects approved and under construction on Industrial Road
- > ±560,000 SF office development under construction
- > Across from the new Sutter Health Campus

## Zoning

LI - Light Industrial. This district is intended to accommodate a diverse range of light industrial uses, including general service, research and development, biotechnology, warehousing, and service commercial uses. It includes industrial complexes, flex space, and industrial buildings for single and multiple users, warehouses, wholesale, commercial recreation, and other related uses. Small-scale retail and ancillary office uses are also permitted.







#### **BRETT WEBER**

brett.weber@colliers.com +1 650 486 2233 CA License No. 00901454

#### STEVE DIVNEY

steve.divney@colliers.com +1 650 486 2224 CA License No. 01216239

#### JOHN McLELLAN

john.mclellan@colliers.com +1 650 486 2223 CA License No. 01869489



#### **COLLIERS INTERNATIONAL**



Drawings Not Exact, Not to Scale. The information furnished has been obtained from sources we deem reliable and is submitted subject to errors, omissions and changes. Although Colliers International has no reason to doubt its accuracy, we do not guarantee it. All information should be verified by the recipient prior to lease, purchase, exchange, or execution of legal documents. © 2018 Colliers International

#### **BRETT WEBER**

brett.weber@colliers.com +1 650 486 2233 CA License No. 00901