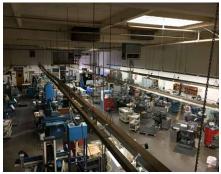

## PRIME SAN CARLOS INDUSTRIAL BUILDING AVAILABLE

Great Owner/User Opportunity Back on the Market | Sale Price: \$5.5M

390
INDUSTRIAL

SAN CARLOS, CA 94070

## **Property Highlights**

- > ±16,014 SF industrial building (including mezzanine)
- > ±22,381 SF lot
- > Secured yard
- > 2 Grade-level doors
- > Building sprinklers
- > Compressed air
- > 800 Amp service
- > 14 Parking spaces
- > Outdoor seating area
- > ±135 Feet of frontage on Industrial Road