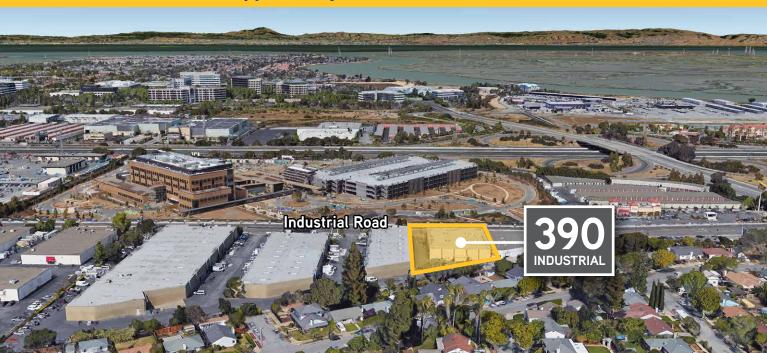

# 390 INDUSTRIAL ROAD, SAN CARLOS, CA

### **Transitioning Area**

- > New Orchard Supply Hardware and supporting retail next door
- > Two new hotel projects approved and under construction on Industrial Road
- > ±560,000 SF office development under construction
- > Across from the new Sutter Health Campus