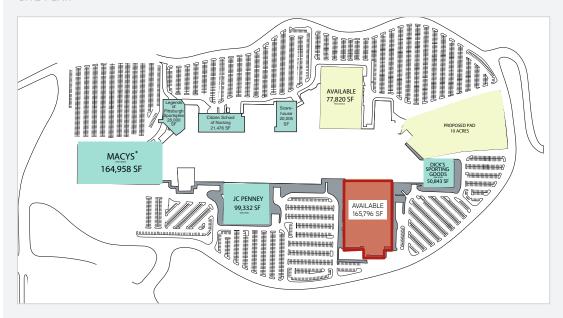

,358 (3 mile)
78,660 (5 mile)
315,749 (10 mile)



Average Household Income (2020) \$64,243 (3 mile) \$84,501 (5 mile)

\$90,159 (10 mile)



Households (2020)
14,182 (3 mile)
35,386 (5 mile)
140,008 (10 mile)



Total Businesses (2020)
1,498 (3 mile)
3,128 (5 mile)
12,613 (10 mile)



Total Employees (2020)
16,732(3 mile)
36,204 (5 mile)
135,089 (10 mile)

#### **FEATURES**

- 165,796 SF Anchor Retail Space Available
- Average Daily Traffic Count: 54,288 | Route 28 (Allegheny Valley Express Way)
- Nearby tenants include Macy's, Dicks, Lowe's, Walmart Super Center,
   Sam's Club, Michaels, and Ross Dress For Less
- Located in Tarentum, Pennsylvania, approximately 17 miles northwest of downtown Pittsburgh in Allegheny County.
- Box is in fantastic condition
- Ample Parking

#### SITE PLAN



RETAIL MAP





# Mark Anderson

Senior Vice President | Pittsburgh Retail Brokerage 412.515.8521

marke.anderson@colliers.com

## Jonathan Levinson

Senior Associate | Pittsburgh Retail Brokerage 412.515.8545 jonathan.levinson@colliers.com

This document has been prepared by Colliers International for advertising and general information only. Colliers International makes no guarantees, representation or warranties of any kind, expressed or implied, regarding the information including, but not limited to, warranties of content, accuracy and reliability. Any intereste party should undertake their own inquiries as to the accuracy of the information. Colliers International excludes unequivocally all inferred or implied terms, conditions and warranties arising out of this document and exclud