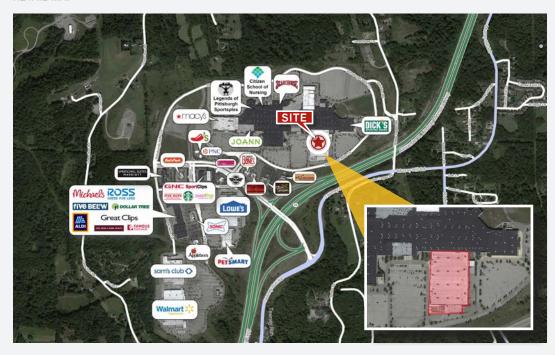

#### **FEATURES**

- 165,796 SF Anchor Retail Space Available
- Average Daily Traffic Count: 54,288 | Route 28 (Allegheny Valley Express Way)
- Nearby tenants include Macy's, Dicks, Lowe's, Walmart Super Center,
   Sam's Club, Michaels, and Ross Dress For Less
- Located in Tarentum, Pennsylvania, approximately 17 miles northwest of downtown Pittsburgh in Allegheny County.
- Box is in fantastic condition
- Ample Parking

#### SITE PLAN

RETAIL MAP