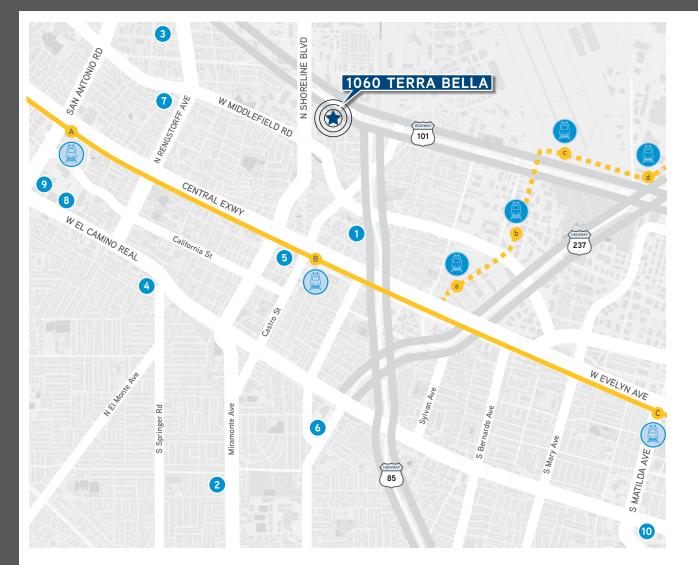

#### LOCAL AMENITIES

#### 1. Bailey Park Plaza 570 N Shoreline Blvd Round Table Pizza Safeway Jack-in-the-Box Starbucks

Dickey's BBQ Pit

#### 2. Blossom Valley Center 1720 Miramonte Ave

Safeway

Shell

pet food express

CVS Pharmacy

House of Bagels

Mountin Mike's Pizza California Yoga Center

#### 3. Charleston Plaza

2400 Charleston Rd Bed Bath & Beyond Best Buy Petsmart REI L&L Hawaiian Barbecue Starbucks Supercuts

1911 W El Camino Real Walgreens Hertz Office Depot PetCo O'Reily Auto Parts FedEx

Walgreens Hertz Office Depot PetCo O'Reily Auto Parts FedEx

#### 5. Downtown Mountain View Molly Magees

Opal Center for the Performing Arts Eureka! Steins Beer Garden The Crepevine Tied House Hong Kong Bistro Little Mongolian Hot Pot Red Rock Coffee Bean Sean Tapioca Express Tea Fra Peet's Coffee & Tea Starbucks Posh Bagel Le Boulanger Rocket Fizz Shiva's Indian Grill Ristorante Don Giovanni Yakko Niji Sushi Ephesus Agave Blue Line Pizza Asian Box Savvy Cellar Wine Shop & Wine Bar

#### 6. Grant Park Plaza 1350 Grant Rd

99 Ranch Market Nob Hill Foods Marshalls & Home Goods Wells Fargo Peet's Coffee & Tea City Sports Club Posh Bagels Sweet Tomatoes

#### 7. Monta Loma Plaza

580 N Rengstoff Ave Safeway Western Union Starbucks Valero Chang'an Artisan Noodle Serao Academy - Brazilizn Jiu-Jitsu

#### 8. San Antonio Center 696 Showers Dr

Kohl's Walmart Krung Thai Restaurant 24 Hour Fitness Chase Bank Jo-Ann Fabrics UPS GNC

#### 9. The Village at San Antonio Center

#### 645 San Antonio Rd

LaserAway Showplace Icon Theatre Safeway The Counter Fidelity Investments Starbucks Sleep Number Pacific Catch Jared The Galleria of Jewelry 18 | 8 Fine Men's Salons Nekter Juice Bar The Pizza Studio Sprint veggiegrill SAJJ Mizu Sushi Bar & Grill

#### 10. Cherry Orchard Shopping Center 300 - 390 W El Camino Real

Sunnyvale, CA Starbucks Chipotle . GameStop sweetgreen Nekter Juice Bar Elements Massage Sport Clips Trader Joe's Color Me Mine The Halal Guys

#### Transportation

- Caltrain A. San Antonio
- B. Mountain View
- C. Sunnyvale
- VTA Light Rail
- a. Whisman
- **b.** Middlefield Station
- c. Bayshore/NASA
- d. Moffett Park

4. Clarkwood Center

4. Clarkwood Center 1911 W El Camino Real