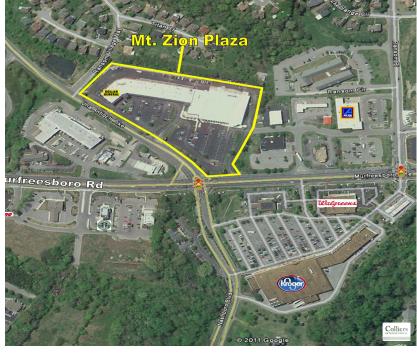

### Location

## **Building Amenities**

- Located at the corner of Murfreesboro Pike and UNA-Antioch Pike in well known Nashboro Village
- > All-brick center with a great local tenant mix
- > Population in excess of 79,000 within 3 mile radius
- > Traffic count: 35,004 vehicles per day (2015)