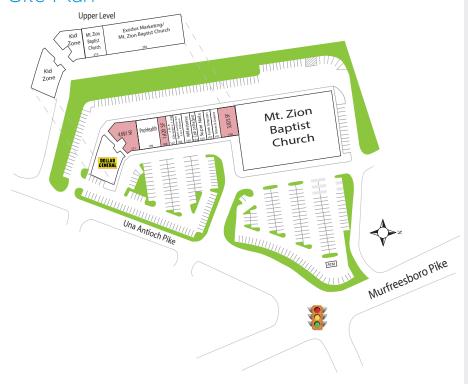

### Site Plan

#### **Tenants**

| SUITE                | TENANT                                       | SF     |  |
|----------------------|----------------------------------------------|--------|--|
|                      | Mt. Zion Church                              | 38,850 |  |
| 100                  | Available                                    | 3,025  |  |
| 101                  | Moves & Grooves                              | 1,381  |  |
| 102                  | Fortek Computers                             | 1,200  |  |
| 103                  | Super Nails                                  | 1,420  |  |
| 104                  | Cash on Spot                                 | 800    |  |
| 105                  | Milestone                                    | 1,420  |  |
| 106                  | Iglesia Monte Los Olivos                     | 1,420  |  |
| 107                  | J & A Cleaners 1.98                          | 1,207  |  |
| 108                  | Available                                    | 1,420  |  |
| 109                  | ProHealth                                    | 3,549  |  |
| 111                  | Available                                    | 4,691  |  |
| 112                  | Dollar General                               | 6,707  |  |
| 200                  | Exodus Marketing/<br>Mt. Zion Baptist Church | 11,404 |  |
| 210                  | Mt. Zion Baptist Church                      | 2,050  |  |
| 212                  | Kid Zone                                     | 2,150  |  |
| 215                  | Kid Zone                                     | 3,535  |  |
| OP1                  | Bank of America ATM                          |        |  |
| 2017 NNN = \$3.16/SF |                                              |        |  |