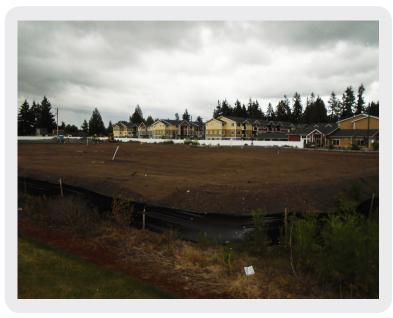

## 2 Retail Pads

12125 STATE AVENUE | MARYSVILLE, WA 98271

## **Property Information**

- » 2 retail pads
- » C is 29,583 SF = \$24.50/SF = \$725,000
- » D is 19,657 SF with drive thru = \$27.50/SF = \$540,000
- » New apartment project behind Quilceda Creek
- » New daycare now open
- » Great traffic count on State Avenue with new traffic light coming at driveway
- » Just east of I-5 exit 202 (116<sup>th</sup> Street NE)
- » Will do built to suit
- » Zoned commercial