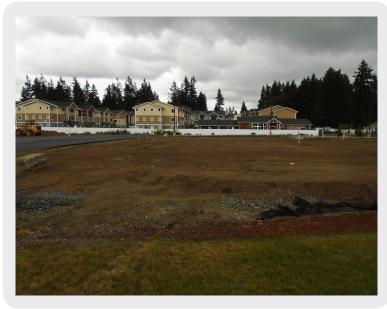

## 2 Retail Pads

12125 STATE AVENUE | MARYSVILLE, WA 98271

## **Property Information**

- » 2 retail pads
- » C is 29,583 SF = \$24.50/SF = \$725,000
- » D is 19,657 SF with drive thru = \$27.50/SF = \$540,000
- » New apartment project behind Quilceda Creek
- » New daycare now open
- » Great traffic count on State Avenue with new traffic light coming at driveway
- » Just east of I-5 exit 202 (116<sup>th</sup> Street NE)
- » Will do built to suit
- » Zoned commercial