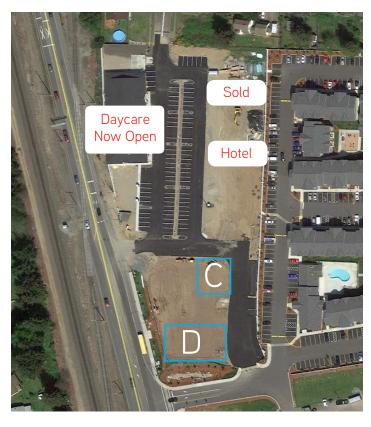

## **Property Information**

- » 2 retail pads
- » C is 29,583 SF = \$24.50/SF = \$725,000
- » D is 19,657 SF with drive thru = \$27.50/SF = \$540,000
- » New apartment project behind Quilceda Creek
- » New daycare now open
- » Great traffic count on State Avenue with new traffic light coming at driveway
- » Just east of I-5 exit 202 (116<sup>th</sup> Street NE)
- » Will do built to suit
- » Zoned commercial