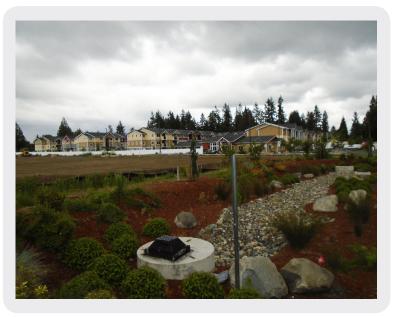

## 2 Retail Pads

12125 STATE AVENUE | MARYSVILLE, WA 98271

## **Property Information**

- » 2 retail pads
- » C is 29,583 SF = \$24.50/SF = \$725,000
- » D is 19,657 SF with drive thru = \$27.50/SF = \$540,000
- » New apartment project behind Quilceda Creek
- » New daycare now open
- » Great traffic count on State Avenue with new traffic light coming at driveway
- » Just east of I-5 exit 202 (116<sup>th</sup> Street NE)
- » Will do built to suit
- » Zoned commercial