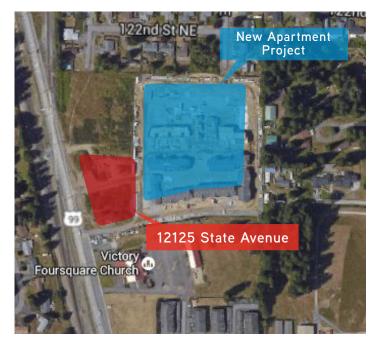

## **Property Information**

- » 2 retail pads
- » C is 29,583 SF = \$24.50/SF = \$725,000
- » D is 19,657 SF with drive thru = \$27.50/SF = \$540,000
- » New apartment project behind Quilceda Creek
- » New daycare now open
- » Great traffic count on State Avenue with new traffic light coming at driveway
- » Just east of I-5 exit 202 (116<sup>th</sup> Street NE)
- » Will do built to suit
- » Zoned commercial