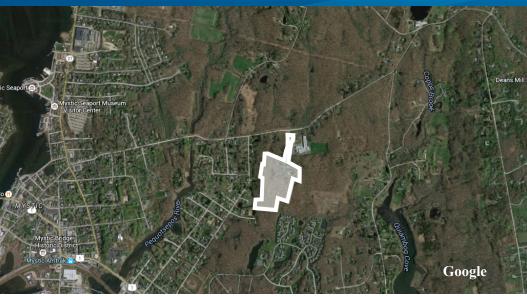

### 200 Mistuxet Avenue > Land

Colliers International is pleased to present 200 Mistuxet Avenue, a 14.33 acre site for development in Mystic, Connecticut for sale. There are currently two structures on the parcel: one 1,825 SF residence and a winterized smaller residential structure.

## Land Amenities

- > Currently zoned RA-20 with an Open Space Development overlay
- > Possibility to add another 15 houses in addition to those already there, assisted living, or affordable housing
- > One mile from Mystic drawbridge and Mason's island
- > No wetlands
- Adjacent to Mystic Middle School and across from Denison Pequotsepos Nature Center
- > Additional land may be available if needed
- > Sale Price: \$1,100,000