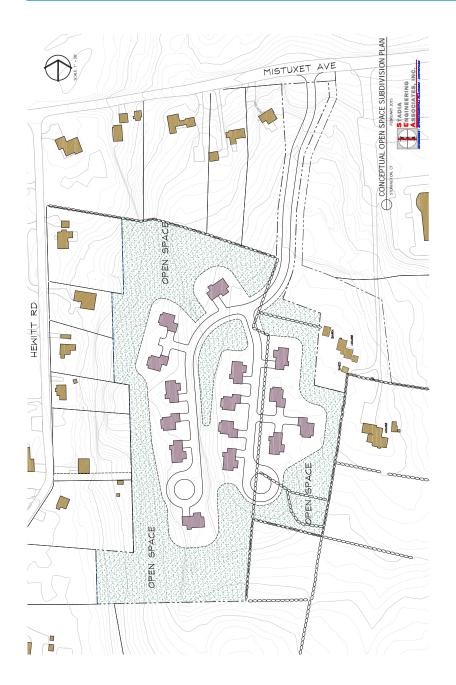

## Land Amenities

- > Currently zoned RA-20 with an Open Space Development overlay
- > Possibility to add another 15 houses in addition to those already there, assisted living, or affordable housing
- > One mile from Mystic drawbridge and Mason's island
- > No wetlands
- Adjacent to Mystic Middle School and across from Denison Pequotsepos Nature Center
- > Additional land may be available if needed
- > Sale Price: \$1,100,000

# 200 Mistuxet Avenue > Feasibility Study