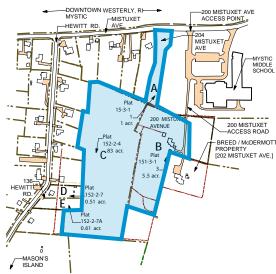

### 200 Mistuxet Avenue > Land

Colliers International is pleased to present 200 Mistuxet Avenue, a 14.33 acre site for development in Mystic, Connecticut for sale. There are currently two structures on the parcel: one 1,825 SF residence and a winterized smaller residential structure.

## Land Amenities

- > Currently zoned RA-20 with an Open Space Development overlay
- > Possibility to add another 15 houses in addition to those already there, assisted living, or affordable housing
- > One mile from Mystic drawbridge and Mason's island
- > No wetlands
- Adjacent to Mystic Middle School and across from Denison Pequotsepos Nature Center
- > Additional land may be available if needed
- > Sale Price: \$1,100,000