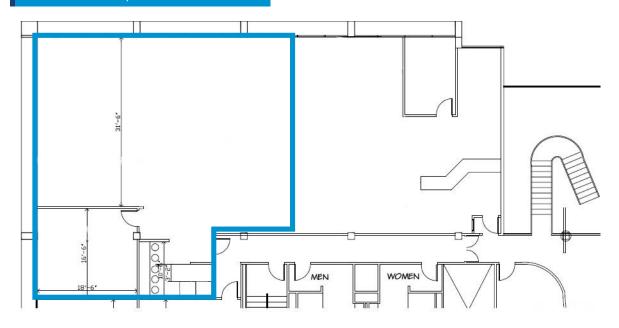

#### FOR LEASE > OFFICE

# Commerce Plaza I



2809 EMERYWOOD PARKWAY, RICHMOND, VA 23294





- > Commerce Plaza I is an 83,690 SF five story office building
- > Two suites available for lease: 3,253 RSF and 2,435 RSF
- > Recently renovated lobby and directory board
- > Abundant parking (4.18/1,000 SF)
- > M-1 zoning
- > Building signage visible from I-64
- > Two story atrium lobby
- > Conveniently located near W. Broad Street & Glenside Drive at I-64
- > Aggressive lease terms



### Commerce Plaza I



2809 EMERYWOOD PARKWAY, RICHMOND, VA 23294

#### Second Floor > 2,435 RSF AVAILABLE



#### Third Floor > ±3,253 RSF AVAILABLE



### FOR LEASE > OFFICE

# Commerce Plaza I



2809 EMERYWOOD PARKWAY, RICHMOND, VA 23294

### Renovated lobby











The information contained herein was obtained from sources, believed reliable, however, Colliers International makes no guarantees, warranties or representations as to the completeness or accuracy thereof. The presentation of this property is submitted subject to errors, omissions, change of price or conditions prior to sale or lease, or withdrawal without notice. File Name: EmerywoodPkwy\_2809\_CommercePlazal\_Lease rev 1-16-18

COLLIERS INTERNATIONAL
7200 Glen Forest Drive | Suite 200
Richmond, VA 23226
www.colliers.com/richmond