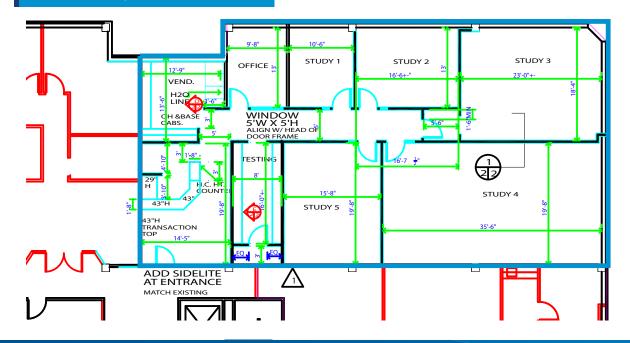

#### FOR LEASE > OFFICE

# Commerce Plaza I



2809 EMERYWOOD PARKWAY, RICHMOND, VA 23294





- > Commerce Plaza I is an 83,690 SF five story office building
- > Two suites available for lease: 3,253 RSF and 2,435 RSF
- > Recently renovated lobby and directory board
- > Abundant parking (4.18/1,000 SF)
- > M-1 zoning
- > Building signage visible from I-64
- > Two story atrium lobby
- > Conveniently located near W. Broad Street & Glenside Drive at I-64
- > Aggressive lease terms



### Commerce Plaza I



2809 EMERYWOOD PARKWAY, RICHMOND, VA 23294

#### Second Floor > 2,435 RSF AVAILABLE



#### Third Floor > ±3,253 RSF AVAILABLE



### FOR LEASE > OFFICE

# Commerce Plaza I



2809 EMERYWOOD PARKWAY, RICHMOND, VA 23294

### Renovated lobby











The information contained herein was obtained from sources, believed reliable, however, Colliers International makes no guarantees, warranties or representations as to the completeness or accuracy thereof. The presentation of this property is submitted subject to errors, omissions, change of price or conditions prior to sale or lease, or withdrawal without notice. File Name: EmerywoodPkwy\_2809\_CommercePlazal\_Lease rev 1-16-18

COLLIERS INTERNATIONAL
7200 Glen Forest Drive | Suite 200
Richmond, VA 23226
www.colliers.com/richmond