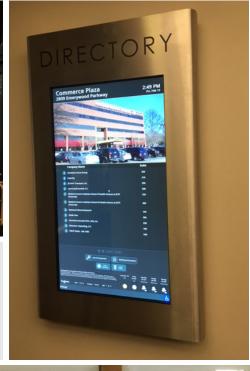

# Commerce Plaza I

2809 EMERYWOOD PARKWAY, RICHMOND, VA 23294

- > Commerce Plaza I is an 83,690 SF five story office building
- > Two suites available for lease: 3,253 RSF and 2,435 RSF
- > Recently renovated lobby and directory board
- > Abundant parking (4.18/1,000 SF)
- > M-1 zoning
- > Building signage visible from I-64
- > Two story atrium lobby
- > Conveniently located near W. Broad Street & Glenside Drive at I-64
- > Aggressive lease terms