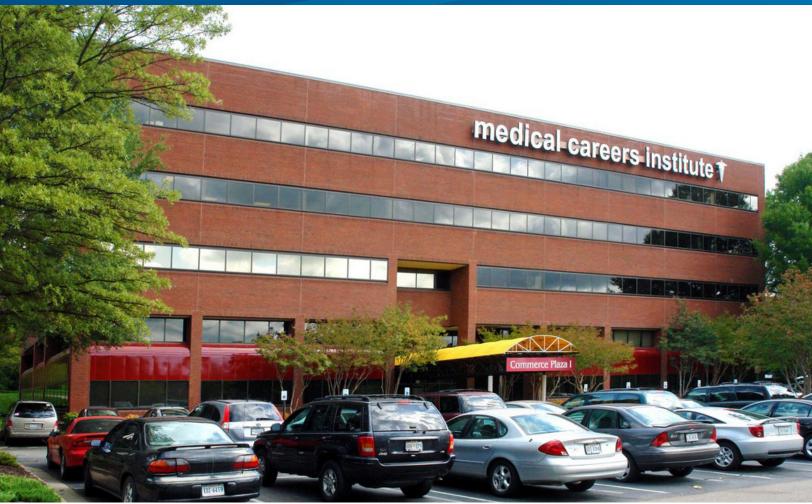

#### FOR LEASE > OFFICE

# Commerce Plaza I

2809 EMERYWOOD PARKWAY, RICHMOND, VA 23294

- > Commerce Plaza I is an 83,690 SF five story office building
- > Two suites available for lease: 3,253 RSF and 2,435 RSF
- > Recently renovated lobby and directory board
- > Abundant parking (4.18/1,000 SF)
- > M-1 zoning
- > Building signage visible from I-64
- > Two story atrium lobby
- > Conveniently located near W. Broad Street & Glenside Drive at I-64
- > Aggressive lease terms

### Commerce Plaza I

2809 EMERYWOOD PARKWAY, RICHMOND, VA 23294

# Commerce Plaza I

2809 EMERYWOOD PARKWAY, RICHMOND, VA 23294