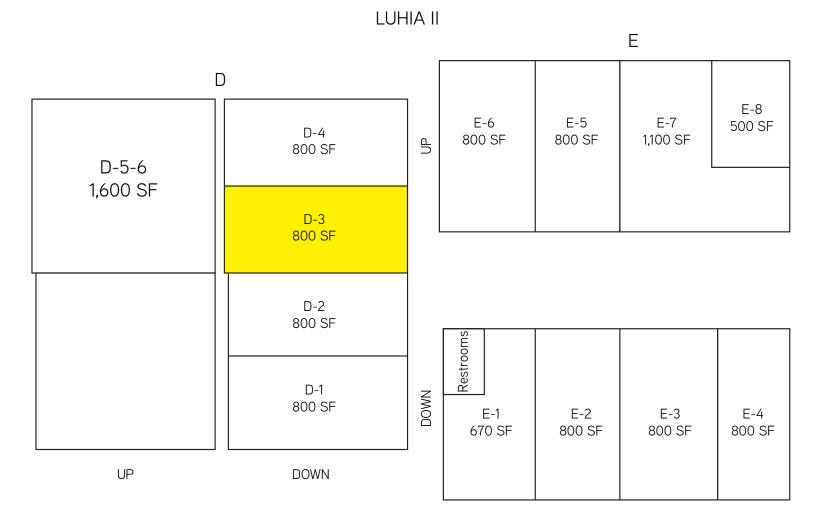

| TMK:             | 3-7-4-15-20                                                                            |
|------------------|----------------------------------------------------------------------------------------|
| Term:            | Negotiable                                                                             |
| Zoning:          | MG1a                                                                                   |
| Available Space: | Space D3 (800 SF)<br>Space F3 (2,192 SF)<br>Space F7 (1,090 SF)<br>Space F5 (2,054 SF) |
| Base Rent:       | Negotiable                                                                             |
| CAM:             | \$.51 psf/month (estimated for 2018)                                                   |
| Parking:         | On site spaces available                                                               |