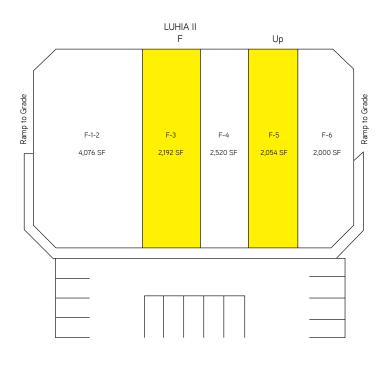

| TMK:             | 3-7-4-15-20                                                                            |
|------------------|----------------------------------------------------------------------------------------|
| Term:            | Negotiable                                                                             |
| Zoning:          | MG1a                                                                                   |
| Available Space: | Space D3 (800 SF)<br>Space F3 (2,192 SF)<br>Space F7 (1,090 SF)<br>Space F5 (2,054 SF) |
| Base Rent:       | Negotiable                                                                             |
| CAM:             | \$.51 psf/month (estimated for 2018)                                                   |
| Parking:         | On site spaces available                                                               |