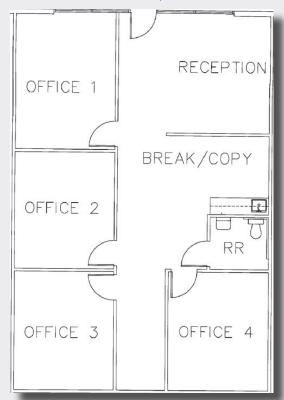

# PRESIDIO BUSINESS CENTER



4300 STINE ROAD, BAKERSFIELD, CA 93309



**MODEL SUITE - MOVE IN READY!** 

#### **AVAILABLE:**

Suite 605......1,346 s.f.

#### LEASE RATE:

\$1.30/s.f. ++ (Plus utilities & janitorial)

#### **BUILDING HIGHLIGHTS:**

- 70,000 square foot garden-style office building
- Park-like setting
- Located in Southwest Bakersfield
- Suites are individually metered
- Monument signage



#### OFFICE SPACE FOR LEASE

# PRESIDIO BUSINESS CENTER

4300 STINE ROAD, BAKERSFIELD, CA 93309



### FLOOR PLAN SUITE 605-1,346 SF



## **Contact Us**

AGENT: SCOTT WELLS VICE PRESIDENT CENTRAL CALIFORNIA OFFICE PROPERTIES TEAM LICENSE NUMBER 01126196 661 631 3822

scott.wells@colliers.com

COLLIERS INTERNATIONAL 10000 Stockdale Highway Suite 102 Bakersfield, CA 93311 www.colliers.com/bakersfield

This document has been prepared by Colliers International for advertising and general information only. Colliers International makes no guarantees, representations or warranties of any kind, expressed or implied, regarding the information including, but not limited to, warranties of content, accuracy and reliability. Any interested party should undertake their own inquiries as to the accuracy of the information. Colliers International excludes unequivocally all inferred or implied terms, conditions and warranties arising out