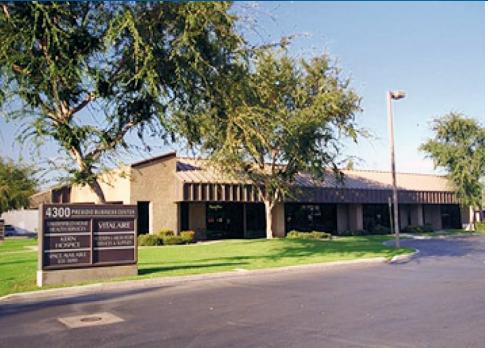

# PRESIDIO BUSINESS CENTER

4300 STINE ROAD, BAKERSFIELD, CA 93309

**MODEL SUITE - MOVE IN READY!** 

#### **BUILDING HIGHLIGHTS:**

- 70,000 square foot garden-style office building
- Park-like setting
- Located in Southwest Bakersfield
- Suites are individually metered
- Monument signage