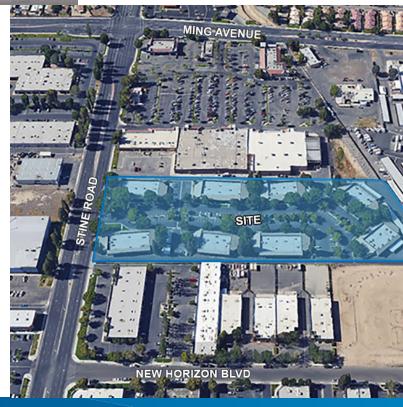

# PRESIDIO BUSINESS CENTER



4300 STINE ROAD, BAKERSFIELD, CA 93309



**MODEL SUITE - MOVE IN READY!** 

#### **AVAILABLE:**

Suite 605......1,346 s.f.

#### LEASE RATE:

\$1.30/s.f. ++ (Plus utilities & janitorial)

#### **BUILDING HIGHLIGHTS:**

- 70,000 square foot garden-style office building
- Park-like setting
- Located in Southwest Bakersfield
- Suites are individually metered
- Monument signage



#### OFFICE SPACE FOR LEASE

# PRESIDIO BUSINESS CENTER

4300 STINE ROAD, BAKERSFIELD, CA 93309



### FLOOR PLAN SUITE 605-1,346 SF



## **Contact Us**

AGENT: SCOTT WELLS VICE PRESIDENT CENTRAL CALIFORNIA OFFICE PROPERTIES TEAM LICENSE NUMBER 01126196 661 631 3822

scott.wells@colliers.com

COLLIERS INTERNATIONAL 10000 Stockdale Highway Suite 102 Bakersfield, CA 93311 www.colliers.com/bakersfield

This document has been prepared by Colliers International for advertising and general information only. Colliers International makes no guarantees, representations or warranties of any kind, expressed or implied, regarding the information including, but not limited to, warranties of content, accuracy and reliability. Any interested party should undertake their own inquiries as to the accurac