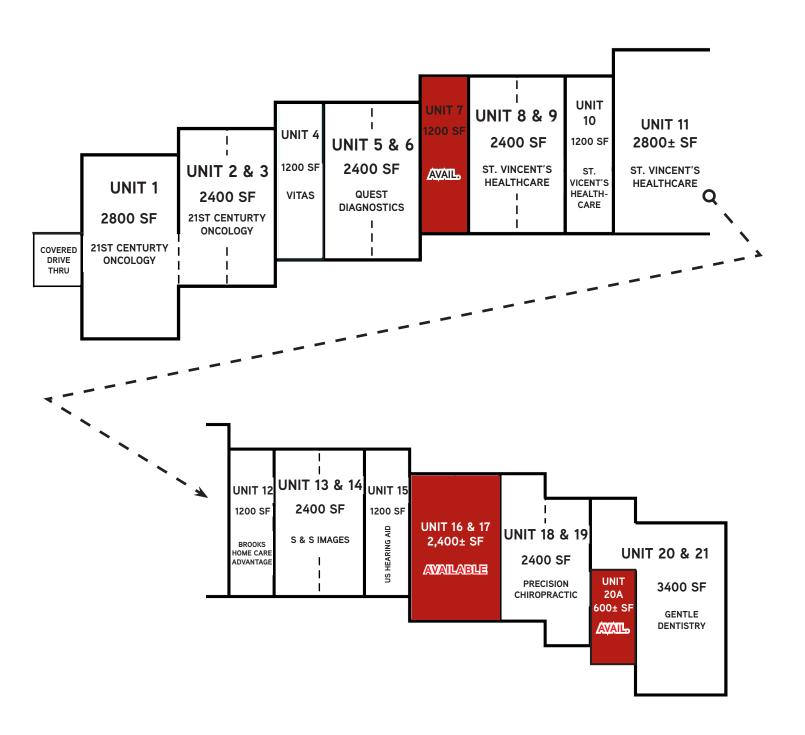

## Available Units

1699 S. 14TH STREET, FERNANDINA BEACH, FL 32034

# Space Plan

1699 S. 14TH STREET, FERNANDINA BEACH, FL 32034

| Unit     | Tenant                       | SF        |
|----------|------------------------------|-----------|
| 1, 2 & 3 | 21st Century Oncology        | 5,200± SF |
| 4        | Vitas                        | 1,200± SF |
| 5 & 6    | Quest Diagnostics            | 2,400± SF |
| 7        | Available                    | 1,200± SF |
| 8 & 9    | St. Vincent's Healthcare     | 2,400± SF |
| 10       | St. Vincent's Healthcare     | 1,200± SF |
| 11       | St. Vincent's Healthcare     | 2,800± SF |
| 12       | Brooks Home Care Advantage   | 1,200± SF |
| 13 & 14  | Images Salon                 | 2,400± SF |
| 15       | US Hearing Aid               | 1,200± SF |
| 16 & 17  | Available                    | 2,400± SF |
| 18 & 19  | Precision Chiropractic, Inc. | 2,400± SF |
| 20A      | Available                    | 600± SF   |
| 20 & 21  | Amelia Gentle Dentistry      | 3,400± SF |