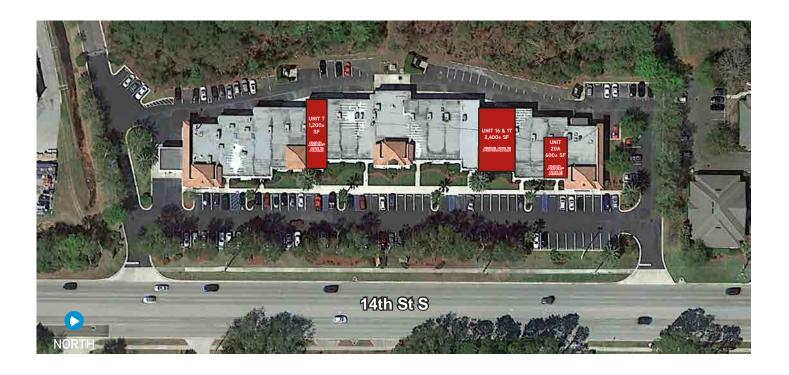

## Available Units

1699 S. 14TH STREET, FERNANDINA BEACH, FL 32034

# Space Plan

1699 S. 14TH STREET, FERNANDINA BEACH, FL 32034

| Unit     | Tenant                       | SF        |
|----------|------------------------------|-----------|
| 1, 2 & 3 | 21st Century Oncology        | 5,200± SF |
| 4        | Vitas                        | 1,200± SF |
| 5 & 6    | Quest Diagnostics            | 2,400± SF |
| 7        | Available                    | 1,200± SF |
| 8 & 9    | St. Vincent's Healthcare     | 2,400± SF |
| 10       | St. Vincent's Healthcare     | 1,200± SF |
| 11       | St. Vincent's Healthcare     | 2,800± SF |
| 12       | Brooks Home Care Advantage   | 1,200± SF |
| 13 & 14  | Images Salon                 | 2,400± SF |
| 15       | US Hearing Aid               | 1,200± SF |
| 16 & 17  | Available                    | 2,400± SF |
| 18 & 19  | Precision Chiropractic, Inc. | 2,400± SF |
| 20A      | Available                    | 600± SF   |
| 20 & 21  | Amelia Gentle Dentistry      | 3,400± SF |