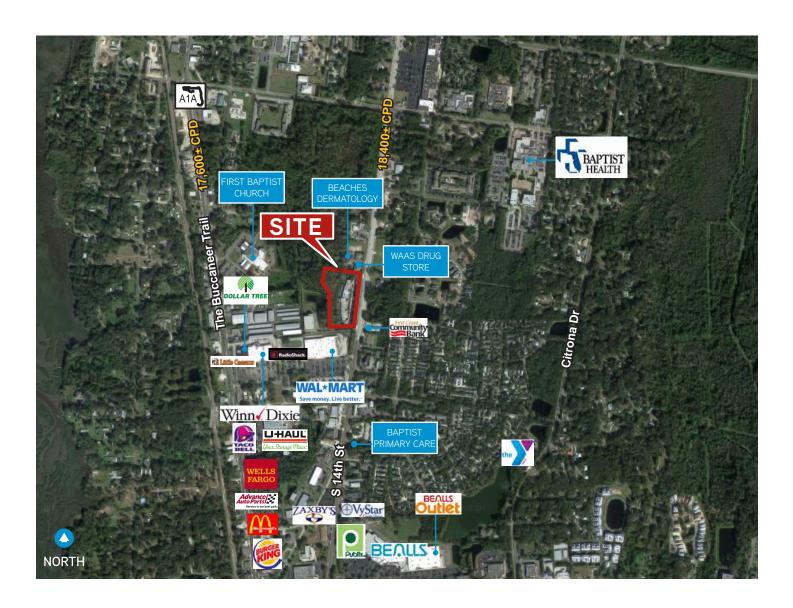

## Aerial

1699 S. 14TH STREET, FERNANDINA BEACH, FL 32034

| Demographics             | 1 Mile   | 3 Mile   | 5 Mile   |
|--------------------------|----------|----------|----------|
| 2018 Population Estimate | 5,035    | 18,272   | 26,031   |
| 2023 Population Estimate | 5,307    | 19,510   | 28,172   |
| 2018 Est. Avg. HH Income | \$75,425 | \$87,011 | \$93,841 |

Source: Esri Business Analyst Online

| Traffic Count | Daily  | Trucks |
|---------------|--------|--------|
| 14th St.      | 18,500 | 260    |
| A1A / SR 200  | 17,900 | 1,164  |

Source: Florida Department of Transportation (FDOT)