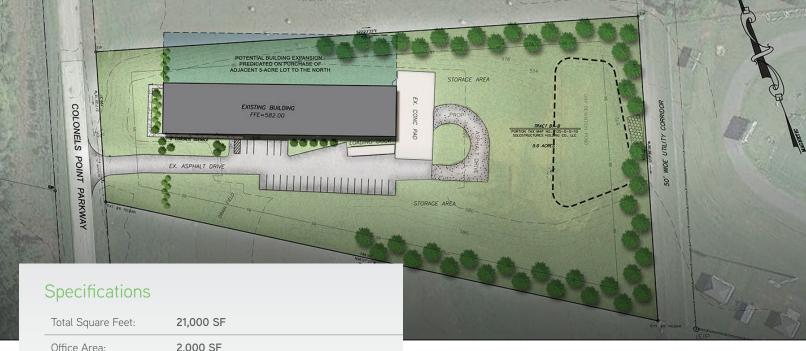

Thomas Beard
Brokerage Associate
Columbia, SC
803 401 4247 DIRECT
thomas.beard@colliers.com

Office Area: 2,000 SF **Building Dimensions:** 67' x 311' 5 acres Total Acreage: Year Completed: 2017 (4) 16'x16' metal roll-up doors with Truck Doors: motorized lifts 14'8" eaves under beam Clear Heights: 20'10" high side under beam Corrugated steel roof Construction: Corrugated steel siding 6" reinforced concrete slab Office: A/C-equipped furnace HVAC: Warehouse: 3 space heaters and 2 large fans Office: fluorescent and hi-hats Lighting: Warehouse: metal halide Exterior: LED Sensors: Smoke & motion Honeywell touch system with video surveillance via cell phone app Security: Control water heater, exterior lighting, alarm, entry doors electronically Granite countetops, maple wood flooring, Office Upfit: carpeting & vinyl flooring in baths/kitchen Septic: private system Water: Chester County Energy: Natural Gas Utilities: Power: Duke Energy (800 amp, expandable) Telecommunications: Fiberoptic cable & highspeed internet

### Floor Plan