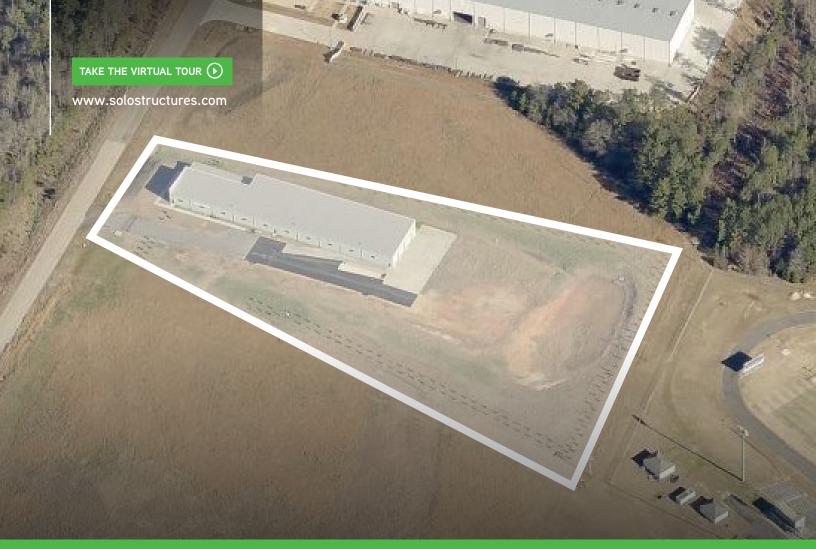

# 21,000 SF Industrial Building On I-77 Midway Between Charlotte, NC and Columbia, SC

FOR SALE | 540 Colonels Pointe Parkway | Richburg, SC 29729

Asking price:

\$1,260,000 or \$60 PSF

Chuck W. Salley, SIOR
Vice President
Columbia, SC
803 401 4266 DIRECT

### www.solostructures.com

Chuck W. Salley, SIOR Vice President Columbia, SC 803 401 4266 DIRECT

Don Moss, SIOR, CCIM Senior Vice President Charlotte, NC 704 409 2372 DIRECT Dave Mathews, SIOR
Vice President
Columbia, SC
803 401 4293 DIRECT