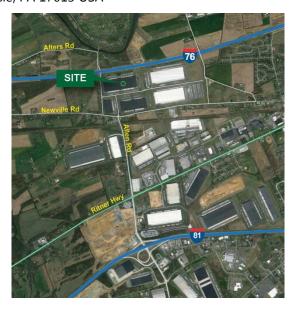

### **LOCATION**

- Premier Central Pennsylvania location
- Located 1.3 miles from Exit #44 off I-81
- Over 50% of US and 60% of Canadian consumers are within a one day truck drive
- Located within an FTZ