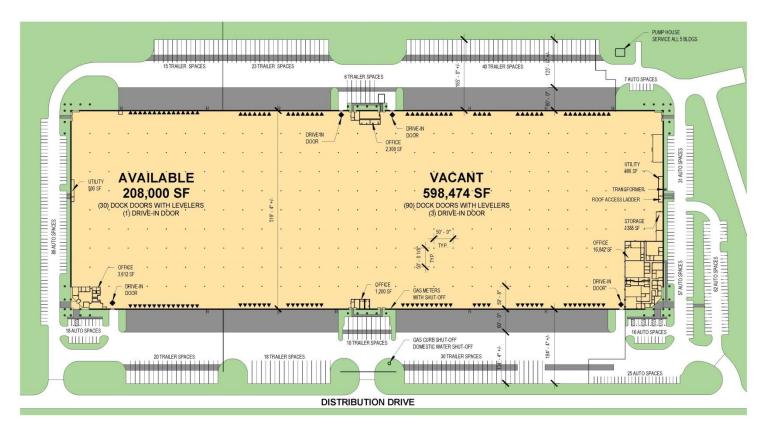

### **FACILITY**

- 806,474 SF of total available space
- 598,474 SF of available space for immediate occupancy
- 16,842 SF & 3,612 SF of office space
- 120 (9' x 10') dock doors with levelers
- 31' ceiling clear at the first column line, rising to 34'6" ceiling clear
- 50' x 50' column spacing (60' x 50' in staging area)
- 162 trailer spaces & 304 employee parking spaces
- ESFR sprinkler system (K-14 heads)
- 7,000 AMP, 480-volt main electrical service

# 806,474 SF

## **Industrial Space For Lease**

NOTE: THIS CONCEPTUAL PLAN IS FOR MARKETING PURPOSES ONLY AND HAS BEEN PREPARED BASED ON PRELIMINARY AVAILABLE SITE INFORMATION DEEMED RELIABLE. ALL DIMENSION AREA CALCULATIONS ARE SUBJECT TO VERIFICATION BY A PROFESSIONAL ENGINEER FOR COMPLIANCE WITH ALL FEDERAL, STATE, AND LOCAL REGULATIONS.

LEASED AREA