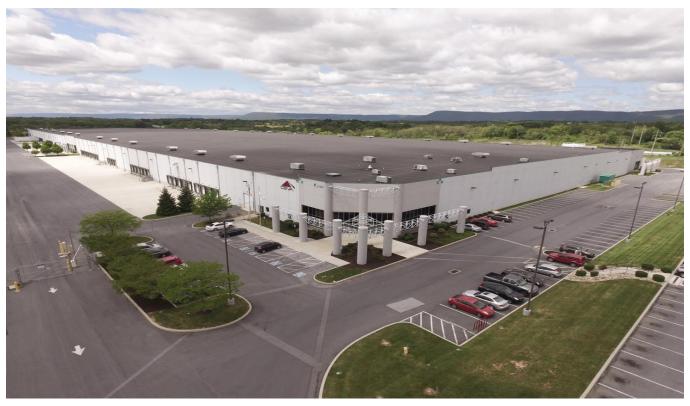

# 806,474 SF

## **Industrial Space For Lease**

# **Prologis Carlisle**

1501 Distribution Drive Carlisle, PA 17013 USA

### **FACILITY**

- 806,474 SF of total available space
- 598,474 SF of available space for immediate occupancy
- 16,842 SF & 3,612 SF of office space
- 120 (9' x 10') dock doors with levelers
- 31' ceiling clear at the first column line, rising to 34'6" ceiling clear
- 50' x 50' column spacing (60' x 50' in staging area)
- 162 trailer spaces & 304 employee parking spaces
- ESFR sprinkler system (K-14 heads)
- 7,000 AMP, 480-volt main electrical service