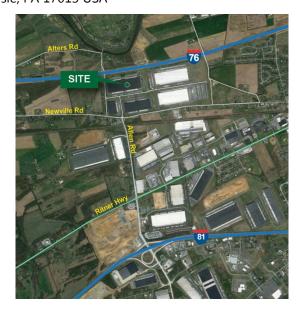

### **LOCATION**

- Premier Central Pennsylvania location
- Located 1.3 miles from Exit #44 off I-81
- Over 35% of US and 48% of Canadian consumers are within a one day truck drive
- · Located within an FTZ