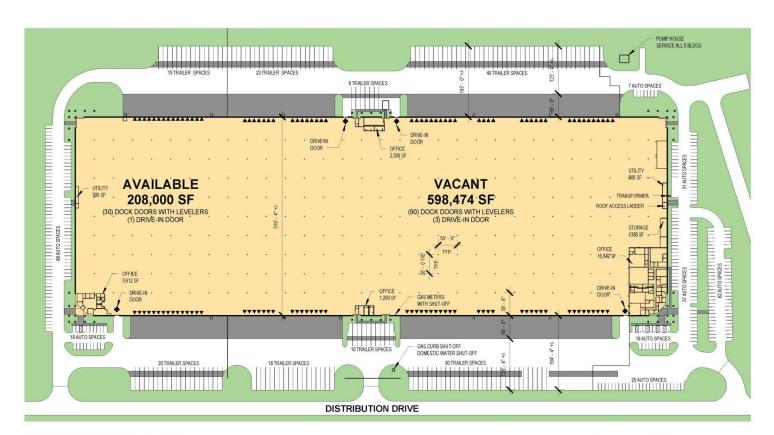

### **FACILITY**

- 806,474 SF of total available space
- 598,474 SF of available space for immediate occupancy
- 16,842 SF & 3,612 SF of primary office space
- 120 (9' x 10') dock doors with levelers
- 31' ceiling clear at the first column line, rising to 34'6" ceiling clear
- 50' x 50' column spacing (60' x 50' in staging area)
- 162 trailer spaces & 304 employee parking spaces
- ESFR sprinkler system (K-14 heads)
- 7,000 AMP, 480-volt main electrical service

## **Industrial Space For Lease**

NOTE: THIS CONCEPTUAL PLAN IS FOR MARKETING PURPOSES ONLY AND HAS BEEN PREPARED BASED ON PRELIMINARY AVAILABLE SITE INFORMATION DEEMED RELIABLE. ALL DIMENSION AREA CALCULATIONS ARE SUBJECT TO VERIFICATION BY A PROFESSIONAL ENGINEER FOR COMPLIANCE WITH ALL FEDERAL, STATE, AND LOCAL REGULATIONS.

LEASED AREA