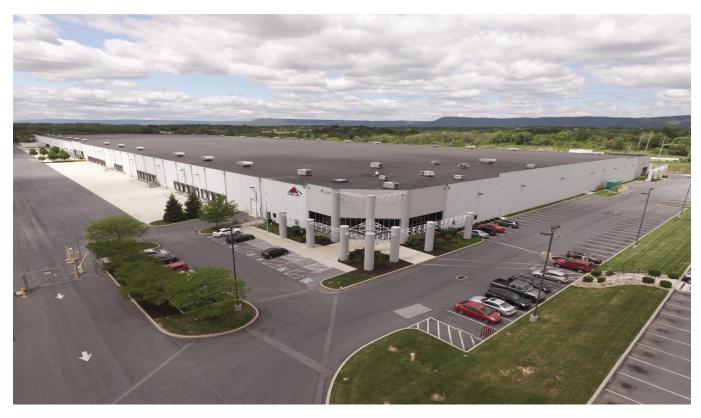

# 806,474 SF

## **Industrial Space For Lease**

# **Prologis Carlisle**

1501 Distribution Drive Carlisle, PA 17013 USA

### **FACILITY**

- 806,474 SF of total available space
- 598,474 SF of available space for immediate occupancy
- 16,842 SF & 3,612 SF of primary office space
- 120 (9' x 10') dock doors with levelers
- 31' ceiling clear at the first column line, rising to 34'6" ceiling clear
- 50' x 50' column spacing (60' x 50' in staging area)
- 162 trailer spaces & 304 employee parking spaces
- ESFR sprinkler system (K-14 heads)
- 7,000 AMP, 480-volt main electrical service