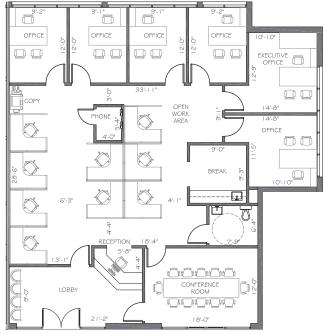

FOR LEASE > OFFICE SPACE

# Weston Commerce Center



1625 N. COMMERCE PARKWAY, WESTON, FL 33326





# Weston Commerce Center > Office Space

Convenient Broward location in the heart of the Tri-County area

# **Project Amenities**

- Premium space available for immediate occupancy
- Office suites available from 896 to 2,515 square feet
- Numerous building improvements completed in 2017.
- Expansive lake views, building has Weston Road exposure

- > Just minutes to the I-75 / Royal Palm interchange, great access to transportation
- Approximately 25 minutes to the Fort Lauderdale -Hollywood Int'l Airport
- > Strong institutional ownership

#### **AVAILABLE SUITES RATES**

> 325 2,515 RSF \$17.50 NNN > 305 896 RSF\* \$17.50 NNN

\*Available 3/1/2019

### WESTON COMMERCE CENTER > FLOOR PLAN





Suite 325: 2,515 RSF SPEC PLAN

## **Key Features**

- Suites are separately metered, tenants control own HVAC
- > Suites have private restrooms
- > Parking ratio of 4 spaces per 1,000 SF
- Numerous nearby restaurants, hotels and shopping within walking distance of building
- Suites with direct access, accessible 24/7/365
- Located in the Weston Park of Commerce



# Contact Us

ALFIE HAMILTON

Executive Vice President
+1 954 453 6050

alfie.hamilton@colliers.com

CAITLIN INKLEBARGER
Associate
+1 954 453 6055
caitlin.inklebarger@colliers.com

COLLIERS INTERNATIONAL SOUTH FLORIDA, LLC

200 E Broward Boulevard, Suite 120 Fort Lauderdale, FL 33301

www.colliers.com