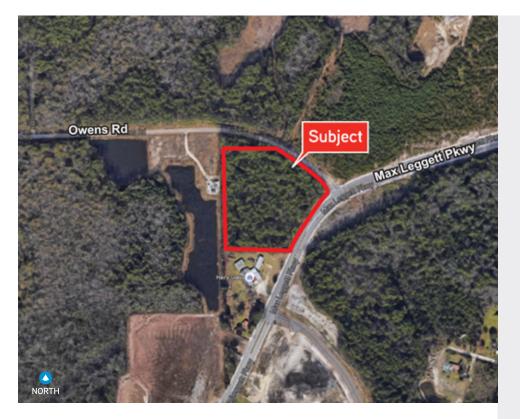

# 1.66± AC Available

SOUTHWEST CORNER OF MAX LEGGETT PKWY. AND OWENS RD., JACKSONVILLE, FL 32218

### **Property Features**

- > 1.66± AC outparcel available for medical use
- The site is an outparcel for a planned 1-story skilled nursing facility
- Close proximity to UF Health North, River City Marketplace, Jacksonville International Airport and will serve Jacksonville's growing Northside and Nassau County
- > Stormwater retention available to the site
- > Buyer to pay half of the mobility fees
- > Buyer to participate in a landscaping maintenance agreement
- > Asking Price: \$1,230,000