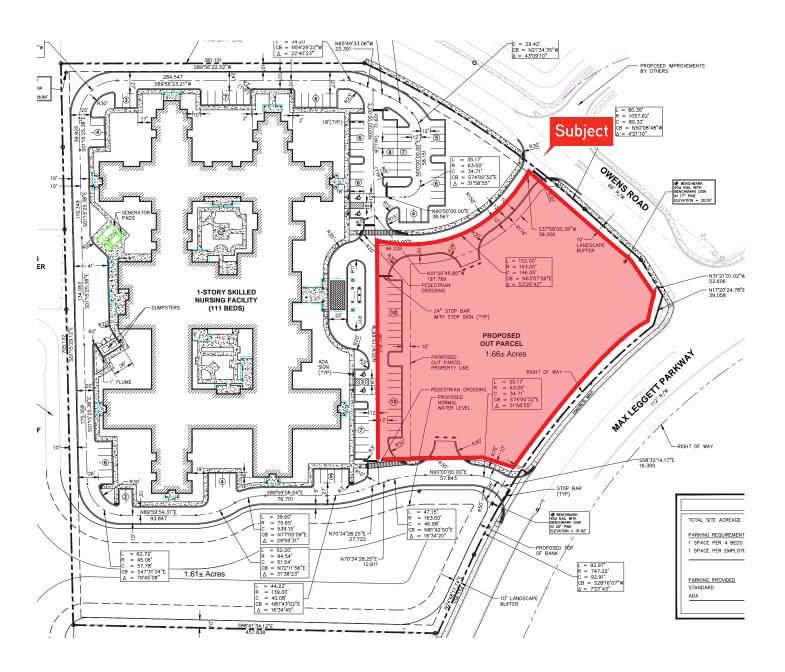

# Site Plan

SOUTHWEST CORNER OF MAX LEGGETT PKWY. AND OWENS RD., JACKSONVILLE, FL 32218

### **Property Features**

- > 1.66± AC outparcel available for medical use
- The site is an outparcel for a planned 1-story skilled nursing facility
- Close proximity to UF Health North, River City Marketplace, Jacksonville International Airport and will serve Jacksonville's growing Northside and Nassau County
- > Stormwater retention available to the site
- > Buyer to pay half of the mobility fees
- > Buyer to participate in a landscaping maintenance agreement
- > Asking Price: \$1,230,000