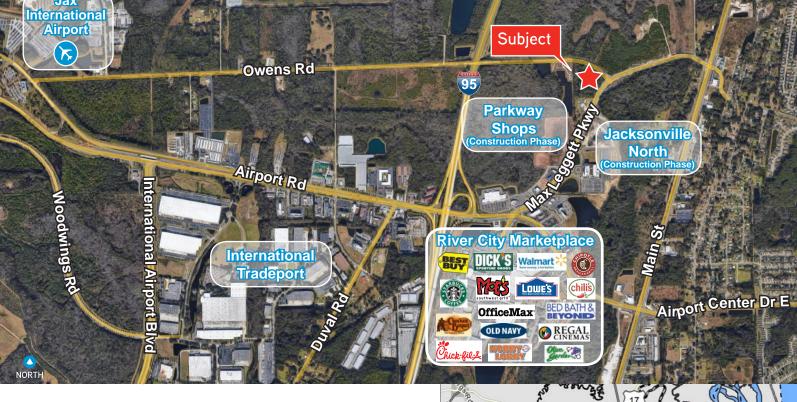

#### FOR SALE > MEDICAL/RETAIL OFFICE

## 1.66± Acre Outparcel Available for Medical Use

### **Property Features**

- > 1.66± AC outparcel available for medical use
- The site is an outparcel for a planned 1-story skilled nursing facility
- Close proximity to UF Health North, River City Marketplace, Jacksonville International Airport and will serve Jacksonville's growing Northside and Nassau County
- > Stormwater retention available to the site
- > Buyer to pay half of the mobility fees
- > Buyer to participate in a landscaping maintenance agreement
- > Asking Price: \$1,230,000