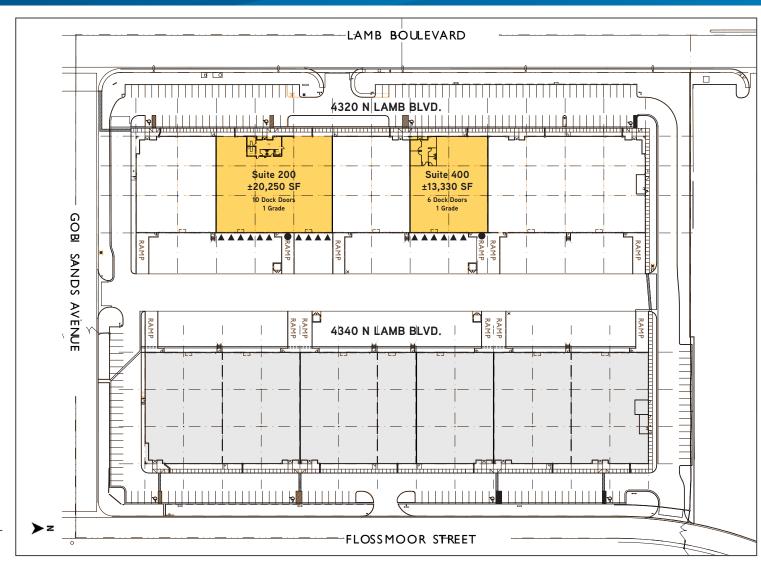

#### SITE PLAN

= Available

= Leased

▲ = Dock High Loading Door

= Grade Level Loading Door

JERRY DOTY +1 702 836 3735 jerry.doty@colliers.com CHRIS LANE +1 702 836 3728 chris.lane@colliers.com PAUL SWEETLAND ♥ SIOR +1 702 836 3750 paul.sweetland@colliers.com

4320 Lamb Boulevard is approximately ±101,400 sf and currently has Suite 400 ±13,330 SF available. Warehouse improvements include six dock doors and one grade level loading door, evaporative coolers and skylights.

Suite 200 has ±20,250 SF available. Warehouse improvements include ten dock doors and one grade level loading door, evaporative coolers and skylights.

| Suite           | Available SF | Office SF | Warehouse<br>SF | Dock High<br>Loading | Grade Level<br>Loading | Rate (NNN) | NNN Fee's  | Available    |
|-----------------|--------------|-----------|-----------------|----------------------|------------------------|------------|------------|--------------|
| 4320, Suite 200 | ±20,250      | ±1,013    | ±19,237         | Ten (10)             | One (1)                | \$0.55 psf | \$0.09 psf | June 1, 2018 |
| 4320, Suite 400 | ±13,330      | ±495      | ±12,835         | Six (6)              | One (1)                | \$0.57 psf | \$0.09 psf | Immediately  |