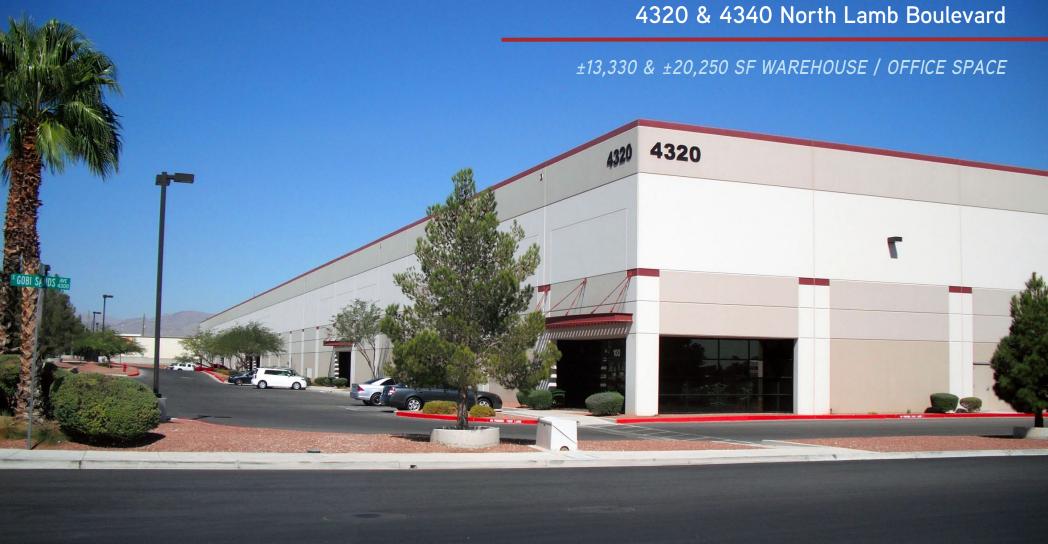

## CRAIG DISTRIBUTION CENTER II

4320 & 4340 North Lamb Boulevard, North Las Vegas, NV 89115

**CRAIG DISTRIBUTION CENTER II** is a  $\pm 11.98$  acre industrial park located in the North Las Vegas submarket just minutes from the I-15 Interstate via Craig Road and Lamb Boulevard interchanges. The park consists of two concrete tilt-up buildings totaling  $\pm 190,320$  sf.

## CRAIG DISTRIBUTION CENTER II

4320 & 4340 North Lamb Boulevard, North Las Vegas, NV 89115

Last Updated: February 16, 2018

Property Name: CRAIG DISTRIBUTION CENTER II

4320 & 4340 North Lamb Boulevard

Las Vegas, NV 89115

County Clark

Zoning: M-D (Clark County)

Lot Size: ±11.98 Acres
Project Size: ±109,320 SF