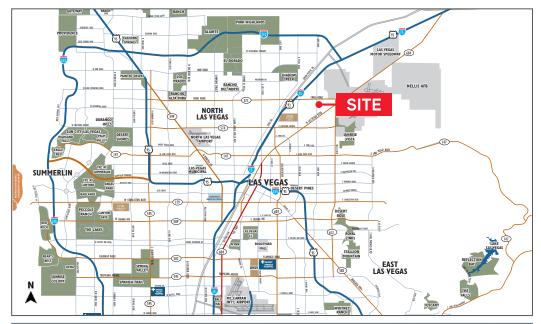

#### LOCATION

Craig Distribution Center II is located west of the I-15 freeway off of Craig Road and Lamb Boulevard.