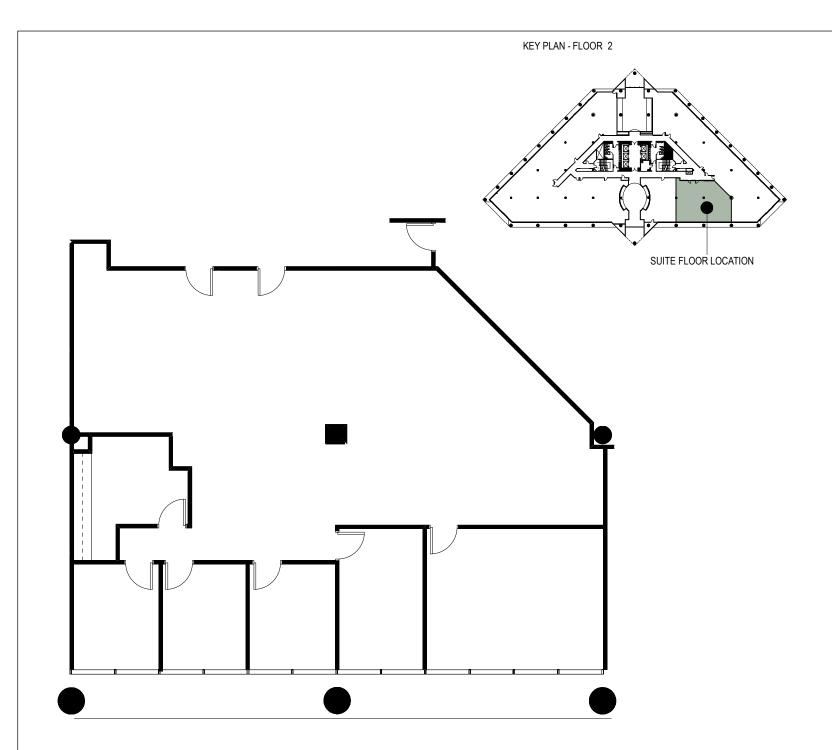

## Concord Gateway I

1850 Gateway Blvd. Concord, CA 94520

Second Floor

Owned and Managed by

Sierra Pacific Properties, Inc.

Approximate Area Calculations Subject To Verification:

3,057 rsf

As-built Plan To Be Verified