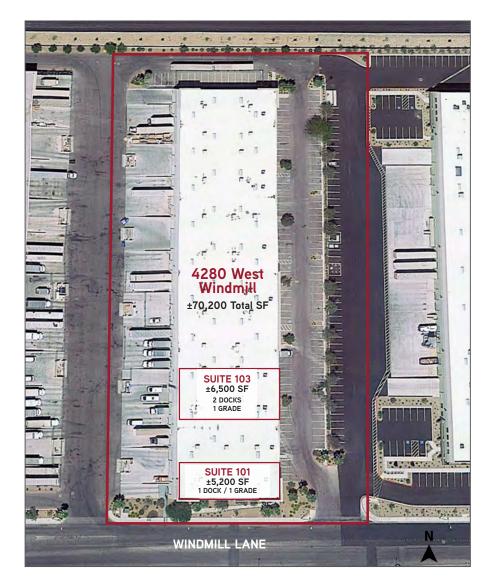

## **AREA DESCRIPTION**

4280 West Windmill, Building 2 is located within Blue Diamond Business Center on West Windmill Lane between Valley View Boulevard and Arville Street. Blue Diamond Business Center is a 110-acre master-planned industrial park located in the SW area of Las Vegas. The Park has excellent access to Interstate 15 and the I-215 Beltway via Blue Diamond Road, McCarran International Airport and the Las Vegas Strip. Numerous amenities are nearby and within walking distance.

### **PROPERTY FEATURES**

- High Image Design with Mature Landscaping
- Concrete Tilt- up Construction, Built 2006
- Rear Loading
- 24' Clear Height
- Floor Slab: 5" thick, 3500 PSI
- Metal Halide Lighting
- ESFR Sprinklers
- 2% Skylights
- 130' Building Depth
- 60' Concrete Dock Apron
- Parking: 1.5: 1,000
- Zoning: MD Clark County
- Dock and Grade Level Loading

## Suite 101 | ±5,200 Available May 1, 2018

- ±622 Office
- One (1) Dock High Loading Door
- One (1) Grade Door
- ±250 Amps, 277/480 V Power
- End Cap Unit
- ESFR Sprinklers
- Electrical Distribution / Outlets in Warehouse

## Suite 103 | ±6,500

- ±1,225 Office •
- •
- One (1) Grade Door •
- •
- •
- •

SUSAN BORST 👽 SIOR CCIM +1 702 836 3719 susan.borst@colliers.com

PAUL SWEETLAND 👽 SIOR +1 702 836 3750 paul.sweetland@colliers.com