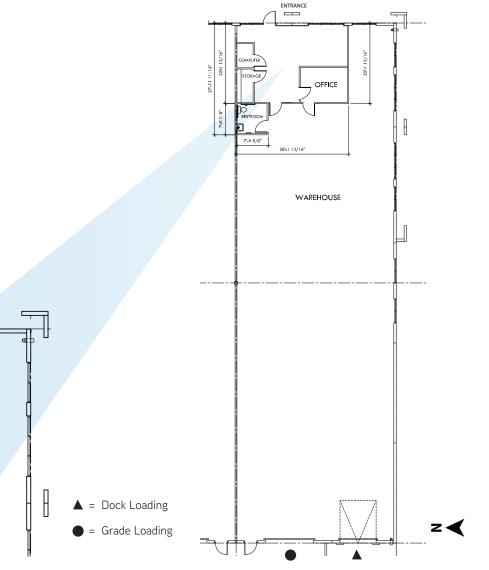

## Suite 101 | ±5,200 Available May 1, 2018

- ±622 Office
- One (1) Dock High Loading Door
- One (1) Grade Door
- ±250 Amps, 277/480 V Power
- End Cap Unit
- ESFR Sprinklers
- Electrical Distribution / Outlets in Warehouse

20-1 13/16"

7-97/8"

27'-11 11/16"

COMPUTER

STORAGE

RESTROOM

7'-9 5/8"

70

• No columns in space

ENTRANCE

SUSAN BORST VSIOR CCIM +1 702 836 3719 susan.borst@colliers.com PAUL SWEETLAND VSIOR +1 702 836 3750 paul.sweetland@colliers.com

CHRIS LANE +1 702 836 3728 chris.lane@colliers.com

20-1 13/16"

OFFICE

JERRY DOTY +1 702 836 3735 jerry.doty@colliers.com

Information herein has been obtained from sources deemed reliable, however its accuracy cannot be guaranteed. The user is required to conduct their own due diligence and verification.

28'-1 13/16"