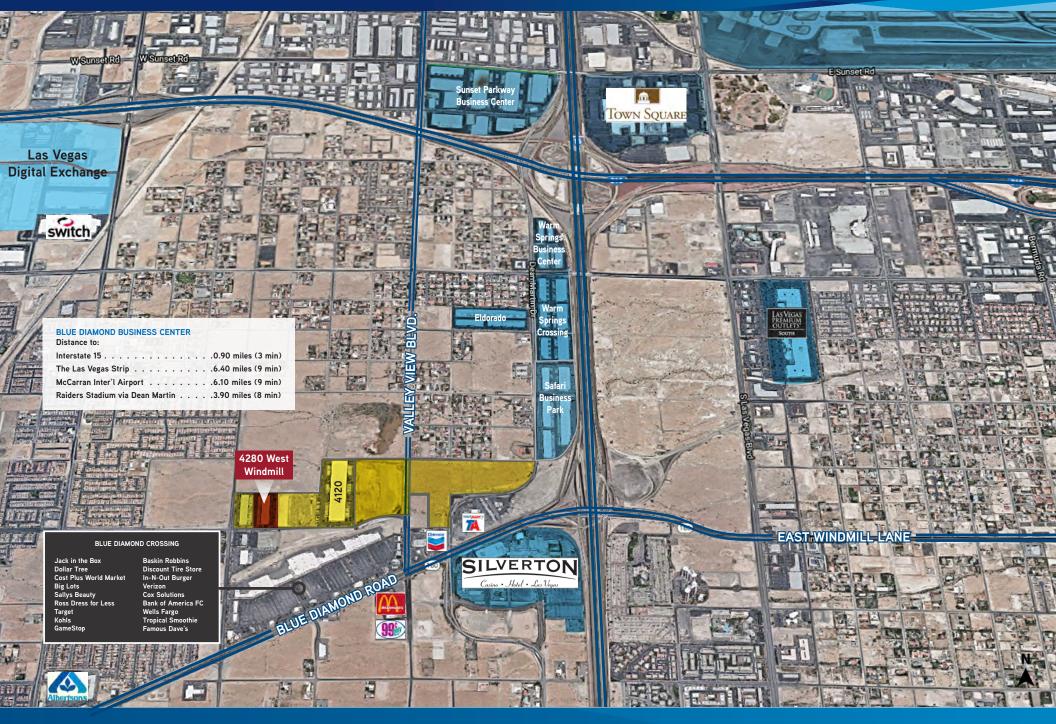

## **AREA DESCRIPTION**

4280 West Windmill, Building 2 is located within Blue Diamond Business Center on West Windmill Lane between Valley View Boulevard and Arville Street. Blue Diamond Business Center is a 110-acre master-planned industrial park located in the SW area of Las Vegas. The Park has excellent access to Interstate 15 and the I-215 Beltway via Blue Diamond Road, McCarran International Airport and the Las Vegas Strip. Numerous amenities are nearby and within walking distance.