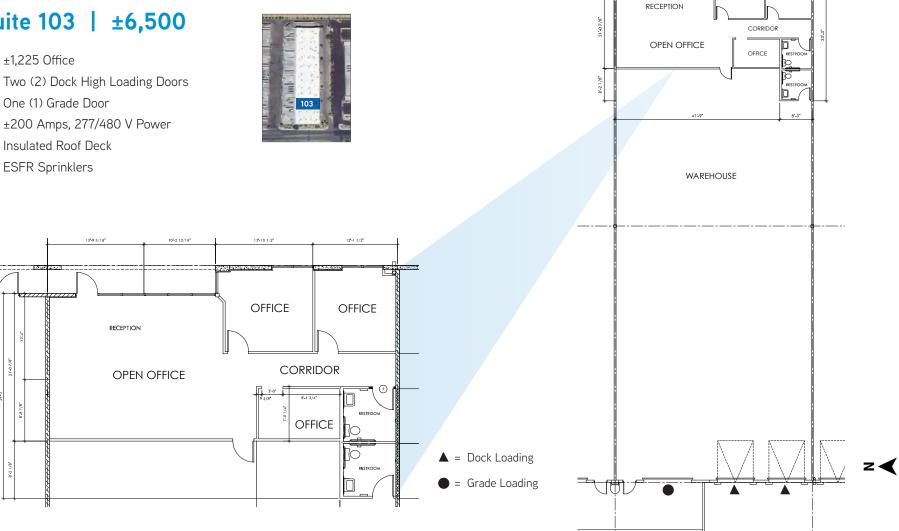

## Suite 103 | ±6,500

- ±1,225 Office •
- •
- One (1) Grade Door •
- •
- •
- •

SUSAN BORST 👽 SIOR CCIM +1 702 836 3719 susan.borst@colliers.com

PAUL SWEETLAND 👽 SIOR +1 702 836 3750 paul.sweetland@colliers.com