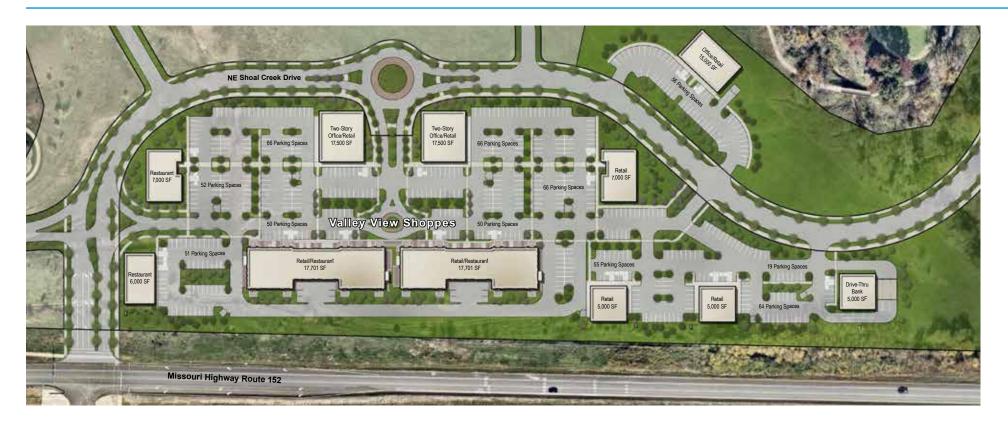

### **PROPERTY FEATURES**

- > Pad sites, retail and office space available
- > Incredible presence on Highway 152
- > Upscale project will be surrounded by 69 new luxury home lots and the Shoal Creek Golf Course
- > 45,000 SF of retail shops / 56,000 SF of office space
- > 5 retail pad sites / 4 commercial pad sites
- > Construction started Summer 2016