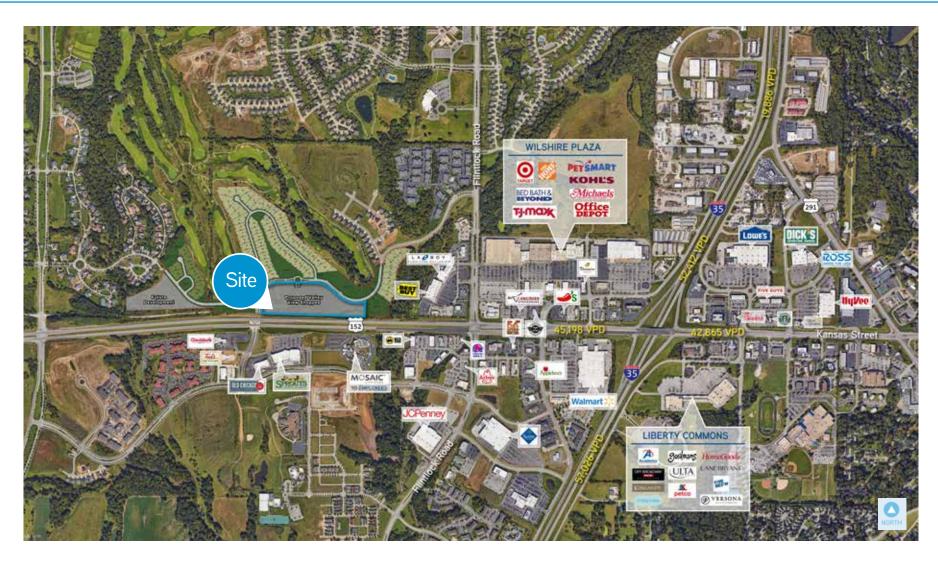

### Valley View Shoppes

NEC HIGHWAY 152 & BOOTH AVENUE, KANSAS CITY, MISSOURI

### **PROPERTY FEATURES**

- > Pad sites, retail and office space available
- > Incredible presence on Highway 152
- > Upscale project will be surrounded by 69 new luxury home lots and the Shoal Creek Golf Course
- > 45,000 SF of retail shops / 56,000 SF of office space
- > 5 retail pad sites / 4 commercial pad sites
- > Construction started Summer 2016