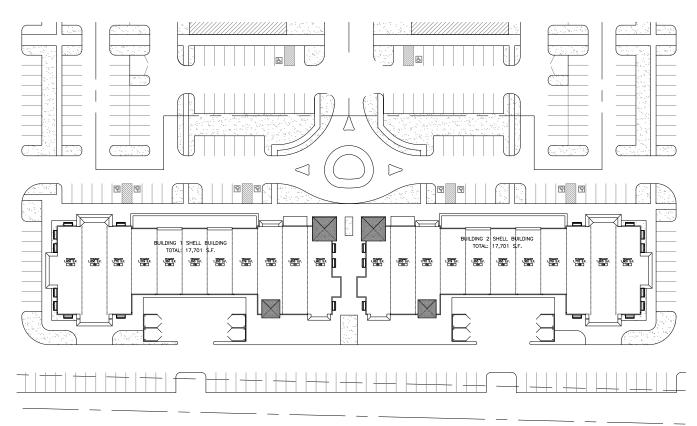

### **PROPERTY FEATURES**

- > Pad sites, retail and office space available
- > Incredible presence on Highway 152
- > Upscale project will be surrounded by 69 new luxury home lots and the Shoal Creek Golf Course
- > 45,000 SF of retail shops / 56,000 SF of office space
- > 5 retail pad sites / 4 commercial pad sites
- > Construction started Summer 2016