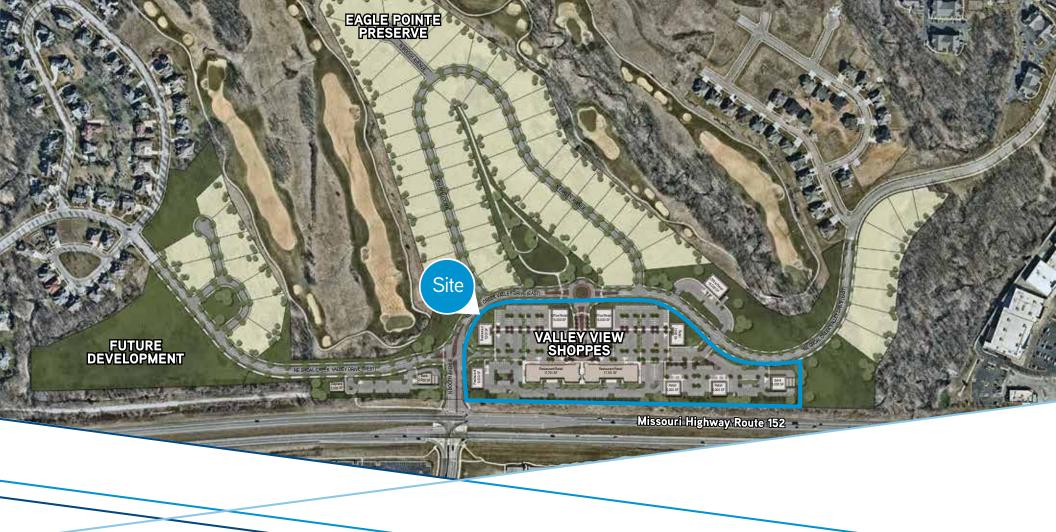

### Valley View Shoppes

NEC HIGHWAY 152 & BOOTH AVENUE, KANSAS CITY, MISSOURI

### **PROPERTY FEATURES**

- > Pad sites, retail and office space available
- > Incredible presence on Highway 152
- > Upscale project will be surrounded by 69 new luxury home lots and the Shoal Creek Golf Course
- > 45,000 SF of retail shops / 56,000 SF of office space
- > 5 retail pad sites / 4 commercial pad sites
- > Construction started Summer 2016