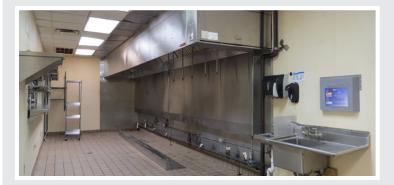

## FOR LEASE

**Second Generation** Restaurant Space

**ASPIRE CENTER** is a 85,565 square foot neighborhood shopping center anchored by Aspire Fitness and Starbucks Coffee in Austell, Georgia, a northwest suburb of Atlanta. The center contains a 5,610 SF (+1,272 SF patio) free-standing second generation restaurant space, which has frontage along East West Connector, a hood and walk in cooler/freezer remaining. Aspire Center is less than a mile from Wellstar Cobb Hospital, with over 382 patient beds, and a major traffic driver for the area. Recently opened Aspire Fitness is maintaining membership numbers in excess of 7,000+ in their inaugural year. Lighted access, strong suburban demographics, and a new anchor tenant underscore Aspire Center's strong retail fundamentals.

# **Aspire Center**

1025 EAST-WEST CONNECTOR, AUSTELL, GA 30106

Restaurant Space: 5,610 SF

Patio Space: + 1,272 SF

on East-West Connector west of the property

on East-West Connector east of the property

on Austell Road west of the property