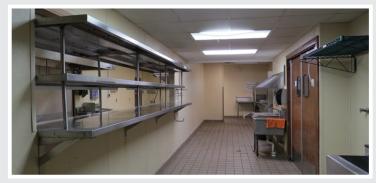

## FOR LEASE

**Second Generation** Restaurant Space

**ASPIRE CENTER** is a 85,565 square foot neighborhood shopping center anchored by Aspire Fitness and Starbucks Coffee in Austell, Georgia, a northwest suburb of Atlanta. The center contains a 5,610 SF (+1,272 SF patio) free-standing second generation restaurant space, which has frontage along East West Connector, a hood and walk in cooler/freezer remaining. Aspire Center is less than a mile from Wellstar Cobb Hospital, with over 382 patient beds, and a major traffic driver for the area. Recently opened Aspire Fitness is maintaining membership numbers in excess of 7,000+ in their inaugural year. Lighted access, strong suburban demographics, and a new anchor tenant underscore Aspire Center's strong retail fundamentals.

# **Aspire Center**

1025 EAST-WEST CONNECTOR, AUSTELL, GA 30106

Restaurant Space: 5,610 SF

Patio Space: + 1,272 SF

on East-West Connector west of the property

on East-West Connector east of the property

on Austell Road west of the property