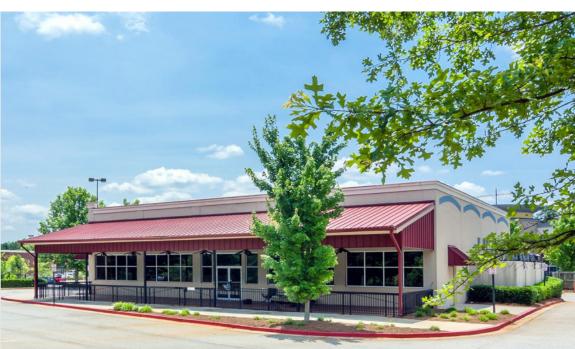

## FOR LEASE

**Second Generation** Restaurant Space

**ASPIRE CENTER** is a 85,565 square foot neighborhood shopping center anchored by Aspire Fitness and Starbucks Coffee in Austell, Georgia, a northwest suburb of Atlanta. The center contains a 5,610 SF (+1,272 SF patio) free-standing second generation restaurant space, which has frontage along East West Connector, a hood and walk in cooler/freezer remaining. Aspire Center is less than a mile from Wellstar Cobb Hospital, with over 382 patient beds, and a major traffic driver for the area. Recently opened Aspire Fitness is maintaining membership numbers in excess of 7,000+ in their inaugural year. Lighted access, strong suburban demographics, and a new anchor tenant underscore Aspire Center's strong retail fundamentals.

# **Aspire Center**

1025 EAST-WEST CONNECTOR, AUSTELL, GA 30106

Restaurant Space: 5,610 SF

Patio Space: + 1,272 SF

on East-West Connector west of the property

on East-West Connector east of the property

on Austell Road west of the property