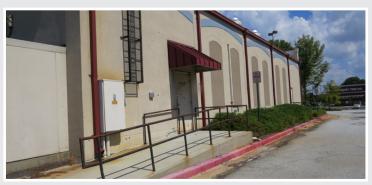

## FOR LEASE

**Second Generation** Restaurant Space

**ASPIRE CENTER** is a 85,565 square foot neighborhood shopping center anchored by Aspire Fitness and Starbucks Coffee in Austell, Georgia, a northwest suburb of Atlanta. The center contains a 5,610 SF (+1,272 SF patio) free-standing second generation restaurant space, which has frontage along East West Connector, a hood and walk in cooler/freezer remaining. Aspire Center is less than a mile from Wellstar Cobb Hospital, with over 382 patient beds, and a major traffic driver for the area. Recently opened Aspire Fitness is maintaining membership numbers in excess of 7,000+ in their inaugural year. Lighted access, strong suburban demographics, and a new anchor tenant underscore Aspire Center's strong retail fundamentals.

# **Aspire Center**

1025 EAST-WEST CONNECTOR, AUSTELL, GA 30106

Restaurant Space: 5,610 SF

Patio Space: + 1,272 SF

on East-West Connector west of the property

on East-West Connector east of the property

on Austell Road west of the property