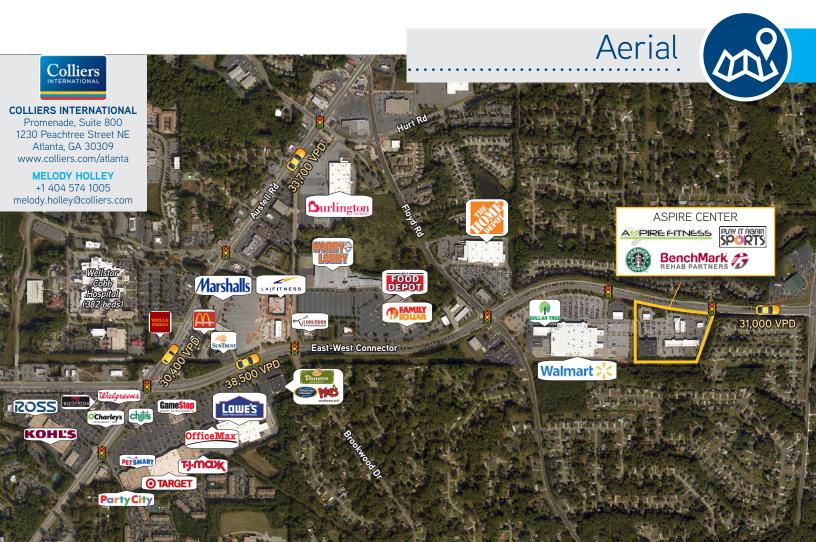

## FOR LEASE

**Second Generation** Restaurant Space

**ASPIRE CENTER** is a 85,565 square foot neighborhood shopping center anchored by Aspire Fitness and Starbucks Coffee in Austell, Georgia, a northwest suburb of Atlanta. The center contains a 5,610 SF (+1,272 SF patio) free-standing second generation restaurant space, which has frontage along East West Connector, a hood and walk in cooler/freezer remaining. Aspire Center is less than a mile from Wellstar Cobb Hospital, with over 382 patient beds, and a major traffic driver for the area. Recently opened Aspire Fitness is maintaining membership numbers in excess of 7,000+ in their inaugural year. Lighted access, strong suburban demographics, and a new anchor tenant underscore Aspire Center's strong retail fundamentals.

# **Aspire Center**

1025 EAST-WEST CONNECTOR, AUSTELL, GA 30106

Restaurant Space: 5,610 SF

Patio Space: + 1,272 SF

on East-West Connector west of the property

on East-West Connector east of the property

on Austell Road west of the property