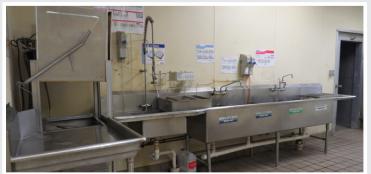

## FOR LEASE

**Second Generation** Restaurant Space

**ASPIRE CENTER** is a 85,565 square foot neighborhood shopping center anchored by Aspire Fitness and Starbucks Coffee in Austell, Georgia, a northwest suburb of Atlanta. The center contains a 5,610 SF (+1,272 SF patio) free-standing second generation restaurant space, which has frontage along East West Connector, a hood and walk in cooler/freezer remaining. Aspire Center is less than a mile from Wellstar Cobb Hospital, with over 382 patient beds, and a major traffic driver for the area. Recently opened Aspire Fitness is maintaining membership numbers in excess of 7,000+ in their inaugural year. Lighted access, strong suburban demographics, and a new anchor tenant underscore Aspire Center's strong retail fundamentals.

# **Aspire Center**

1025 EAST-WEST CONNECTOR, AUSTELL, GA 30106

Restaurant Space: 5,610 SF

Patio Space: + 1,272 SF

on East-West Connector west of the property

on East-West Connector east of the property

on Austell Road west of the property