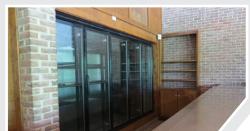

## FOR LEASE

**Second Generation** Restaurant Space

**ASPIRE CENTER** is a 85,565 square foot neighborhood shopping center anchored by Aspire Fitness and Starbucks Coffee in Austell, Georgia, a northwest suburb of Atlanta. The center contains a 5,610 SF (+1,272 SF patio) free-standing second generation restaurant space, which has frontage along East West Connector, a hood and walk in cooler/freezer remaining. Aspire Center is less than a mile from Wellstar Cobb Hospital, with over 382 patient beds, and a major traffic driver for the area. Recently opened Aspire Fitness is maintaining membership numbers in excess of 7,000+ in their inaugural year. Lighted access, strong suburban demographics, and a new anchor tenant underscore Aspire Center's strong retail fundamentals.

# **Aspire Center**

1025 EAST-WEST CONNECTOR, AUSTELL, GA 30106

Restaurant Space: 5,610 SF

Patio Space: + 1,272 SF

on East-West Connector west of the property

on East-West Connector east of the property

on Austell Road west of the property