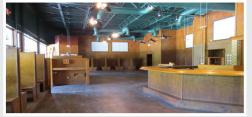

## FOR LEASE

**Second Generation** Restaurant Space

**ASPIRE CENTER** is a 85,565 square foot neighborhood shopping center anchored by Aspire Fitness and Starbucks Coffee in Austell, Georgia, a northwest suburb of Atlanta. The center contains a 5,610 SF (+1,272 SF patio) free-standing second generation restaurant space, which has frontage along East West Connector, a hood and walk in cooler/freezer remaining. Aspire Center is less than a mile from Wellstar Cobb Hospital, with over 382 patient beds, and a major traffic driver for the area. Recently opened Aspire Fitness is maintaining membership numbers in excess of 7,000+ in their inaugural year. Lighted access, strong suburban demographics, and a new anchor tenant underscore Aspire Center's strong retail fundamentals.

# **Aspire Center**

1025 EAST-WEST CONNECTOR, AUSTELL, GA 30106

Restaurant Space: 5,610 SF

Patio Space: + 1,272 SF

on East-West Connector west of the property

on East-West Connector east of the property

on Austell Road west of the property