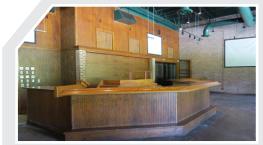

## FOR LEASE

**Second Generation** Restaurant Space

**ASPIRE CENTER** is a 85,565 square foot neighborhood shopping center anchored by Aspire Fitness and Starbucks Coffee in Austell, Georgia, a northwest suburb of Atlanta. The center contains a 5,610 SF (+1,272 SF patio) free-standing second generation restaurant space, which has frontage along East West Connector, a hood and walk in cooler/freezer remaining. Aspire Center is less than a mile from Wellstar Cobb Hospital, with over 382 patient beds, and a major traffic driver for the area. Recently opened Aspire Fitness is maintaining membership numbers in excess of 7,000+ in their inaugural year. Lighted access, strong suburban demographics, and a new anchor tenant underscore Aspire Center's strong retail fundamentals.

# **Aspire Center**

1025 EAST-WEST CONNECTOR, AUSTELL, GA 30106

Restaurant Space: 5,610 SF

Patio Space: + 1,272 SF

on East-West Connector west of the property

on East-West Connector east of the property

on Austell Road west of the property