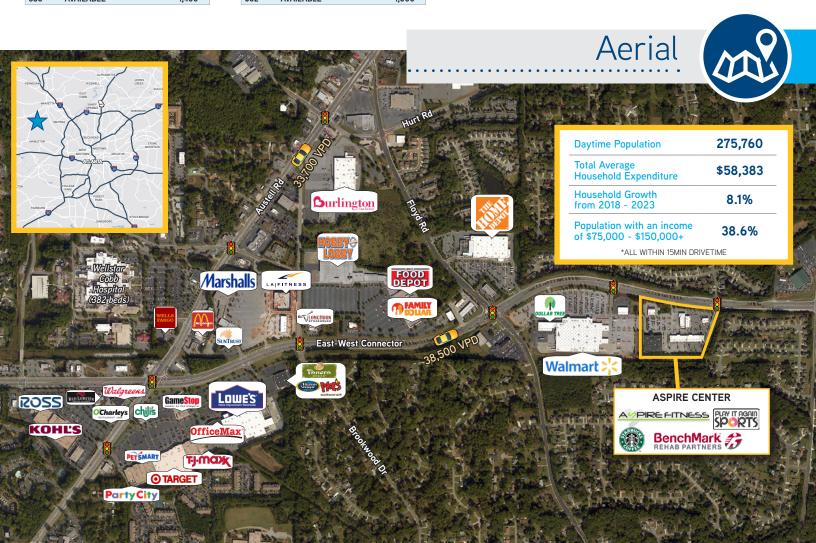

## **ASPIRE CENTER** is

a ± 85,565 SF neighborhood shopping center anchored by Aspire Fitness, Starbucks Coffee and Play It Again Sports in Austell, Georgia, a northwest suburb of Atlanta. The center is less than a mile from Wellstar Cobb Hospital, with over 382 patient beds, and a major traffic driver for the area. Recently opened Aspire Fitness is maintaining membership numbers in excess of 7,000+ in their inaugural year. With Play It Again Sports recent opening in the Fall of 2017, the center as seen increased traffic from a variety of consumers. Lighted access, strong suburban demographics, and a new anchor tenant underscore Aspire Center's strong retail fundamentals.

### DEMOGRAPHICS (2018)

|                       | 1-Mile   | 3-Mile   | 5-Mile   | 15-min Drivetime |
|-----------------------|----------|----------|----------|------------------|
| Total Population      | 8,001    | 65,811   | 195,964  | 428,757          |
| Total Households      | 2,966    | 24,270   | 71,184   | 169,082          |
| Ave. Household Income | \$93,398 | \$85,790 | \$87,901 | \$86,344         |
| # of Employees        | 3,452    | 17,052   | 57,988   | 91,505           |
| # of Businesses       | 365      | 2,183    | 6,603    | 9,100            |