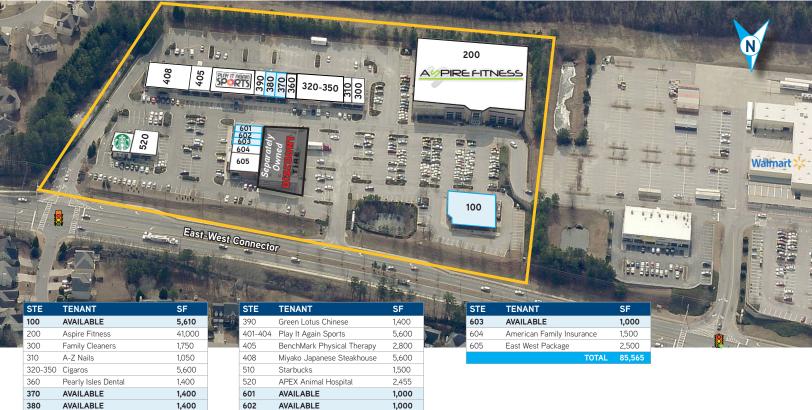

## **ASPIRE CENTER** is

a ± 85,565 SF neighborhood shopping center anchored by Aspire Fitness, Starbucks Coffee and Play It Again Sports in Austell, Georgia, a northwest suburb of Atlanta. The center is less than a mile from Wellstar Cobb Hospital, with over 382 patient beds, and a major traffic driver for the area. Recently opened Aspire Fitness is maintaining membership numbers in excess of 7,000+ in their inaugural year. With Play It Again Sports recent opening in the Fall of 2017, the center as seen increased traffic from a variety of consumers. Lighted access, strong suburban demographics, and a new anchor tenant underscore Aspire Center's strong retail fundamentals.

AVAILABLE

Inline Spaces: 1,000 - 3,000 ± SF

Restaurant Space: 5,610 SF (+ 1,272 SF patio) or build to suit

Restaurant Space: 1,400 SF (inline)

on East-West Connector west : of property

on Austell Road west of property