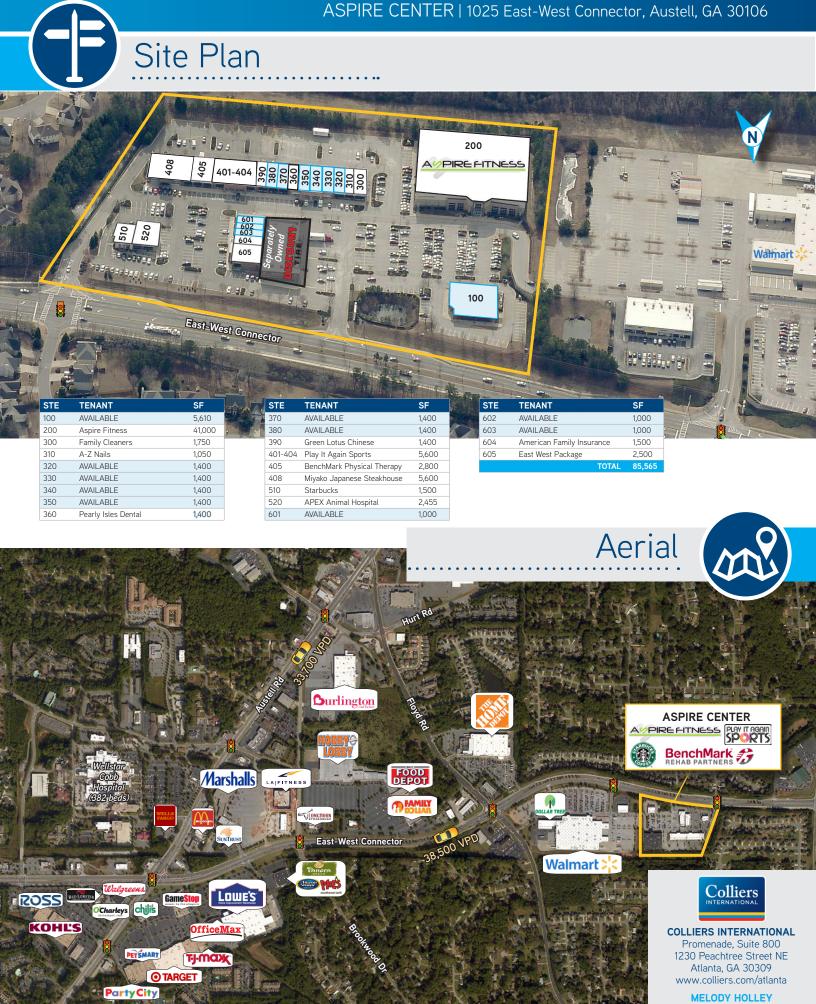

### **ASPIRE CENTER** is

a ± 85,565 SF neighborhood shopping center anchored by Aspire Fitness, Starbucks Coffee and Play It Again Sports in Austell, Georgia, a northwest suburb of Atlanta. The center is less than a mile from Wellstar Cobb Hospital, with over 382 patient beds, and a major traffic driver for the area. Recently opened Aspire Fitness is maintaining membership numbers in excess of 7,000+ in their inaugural year. With Play It Again Sports recent opening in the Fall of 2017, the center as seen increased traffic from a variety of consumers. Lighted access, strong suburban demographics, and a new anchor tenant underscore Aspire Center's strong retail fundamentals.

### AVAILABLE S Ρ Α С E S

Inline Spaces: 1,000 - 5,600 ± SF

Restaurant Space: 5,610 SF (+ 1,272 SF patio) or build to suit

Restaurant Space: 1,400 SF (inline)

### С С 0 U N R 1 S

on East-West Connector west of property

on Austell Road west of property