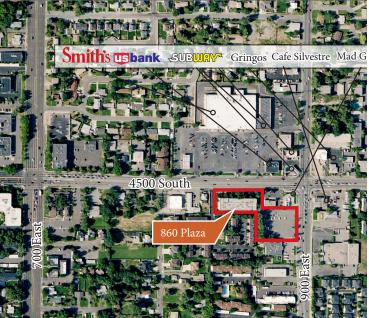

## **Property Information**

- Available: 1,801 RSF & 1,831 RSF
- > Lease Rate: \$15.00/SF, full service
- > On-site property management
- > Parking ratio: 4/1,000
- > Covered reserved parking available@ \$25/mo/stall
- > Numerous retail amenities within walking distance
- > Mountain Views
- > Convenient central location