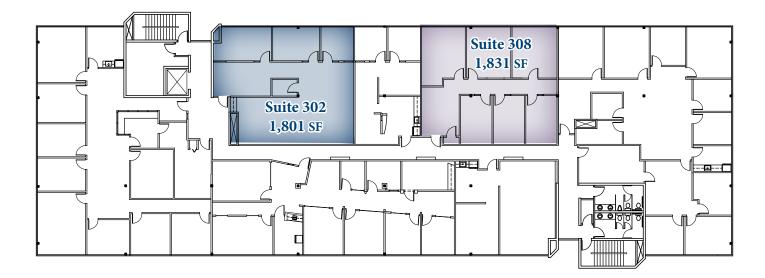

## **Property Information**

- Available: 1,801 RSF & 1,831 RSF
- > Lease Rate: \$15.00/SF, full service
- > On-site property management
- > Parking ratio: 4/1,000
- > Covered reserved parking available@ \$25/mo/stall
- > Numerous retail amenities within walking distance
- > Mountain Views
- > Convenient central location