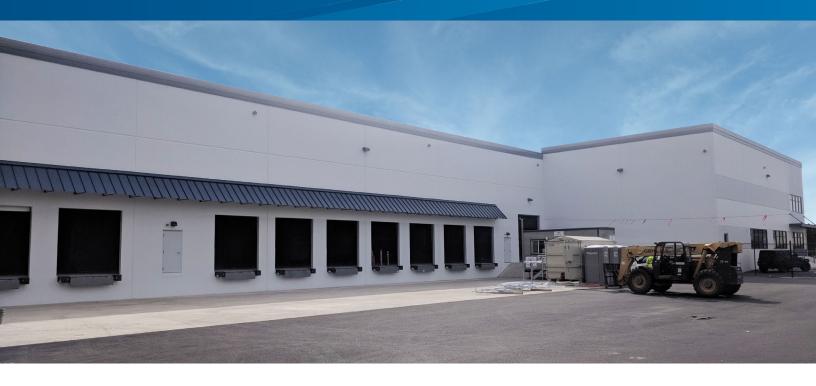

## **AVAILABILITY AND FEATURES**

- > ± 15,000 SF Available
- > Build To Suit Office
- > 4 Dock High Doors
- > 30' Clear Height
- > ESFR Sprinklers
- > LED Lighting
- > State of the Art New Construction
- Excellent Interstate 5 and Port of Tacoma Access
- > Available May 1, 2018
- Call for Asking Rates