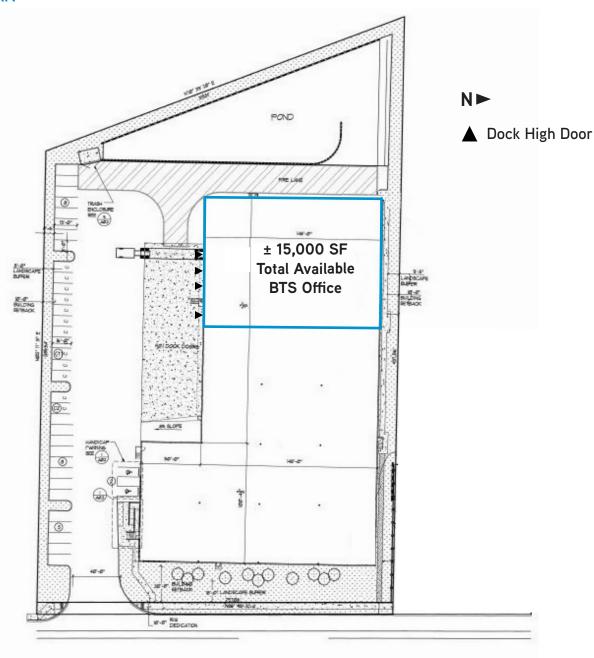

## FLOOR PLAN

This document has been prepared by Colliers International for advertising and general information only. Colliers International makes no guarantees, representations or warranties of any kind, express or implied, regarding the information including, but not limited to, warranties of content, accuracy and reliability. Any interested party should undertake their own inquiries as to the accuracy of the information. Colliers International excludes unequivocally all inferred or implied terms, conditions and warranties arising out of this document and excludes all liability for loss and damages arising there from. Colliers International is a worldwide affiliation of independently owned and operated companies. This publication is the copyrighted property of Colliers International and /or its licensor(s). © 2018. All rights reserved.

## **AVAILABILITY AND FEATURES**

- > ± 15,000 SF Available
- > Build To Suit Office
- > 4 Dock High Doors
- > 30' Clear Height
- > ESFR Sprinklers
- > LED Lighting
- > State of the Art New Construction
- Excellent Interstate 5 and Port of Tacoma Access
- > Available May 1, 2018
- Call for Asking Rates