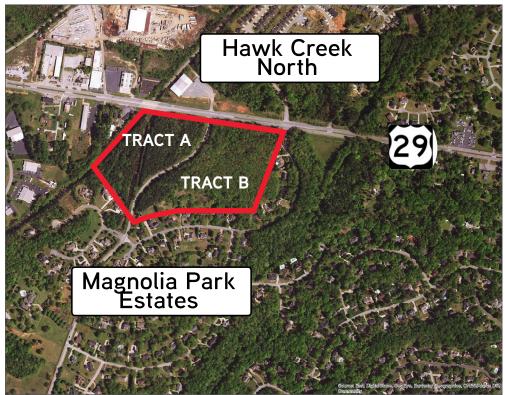

# Property Highlights

- > Tract A: 11.33 acres
- > Tract B: 15.21 acres
- > ±1,233' of frontage on Highway 29
- > ±2.4 miles to WestGate Mall
- > Tax Map # 6-19-00-019.03
- > Excellent exposure
- > Zoning: None

## Highway 29 at Willis Road > Aerial