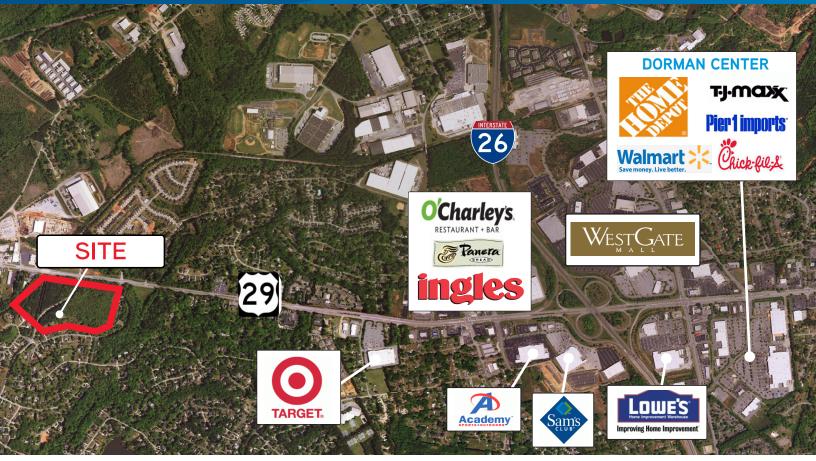

# ±26.54 ACRES FOR SALE > VACANT LAND > SPARTANBURG

# Highway 29 Land

(HIGHWAY 29) @ WILLIS ROAD, SPARTANBURG, SC 29301

# Property Highlights

- > Tract A: 11.33 acres
- > Tract B: 15.21 acres
- > ±1,233' of frontage on Highway 29
- > ±2.4 miles to WestGate Mall
- > Tax Map # 6-19-00-019.03
- > Excellent exposure
- > Zoning: None

## Highway 29 at Willis Road > Aerial