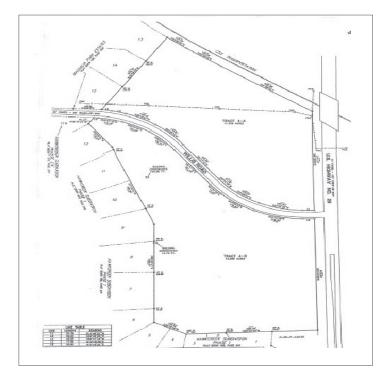

# Property Highlights

- > Tract A: 11.33 acres
- > Tract B: 15.21 acres
- > ±1,233' of frontage on Highway 29
- > ±2.4 miles to WestGate Mall
- > Tax Map # 6-19-00-019.03
- > Excellent exposure
- > Zoning: None