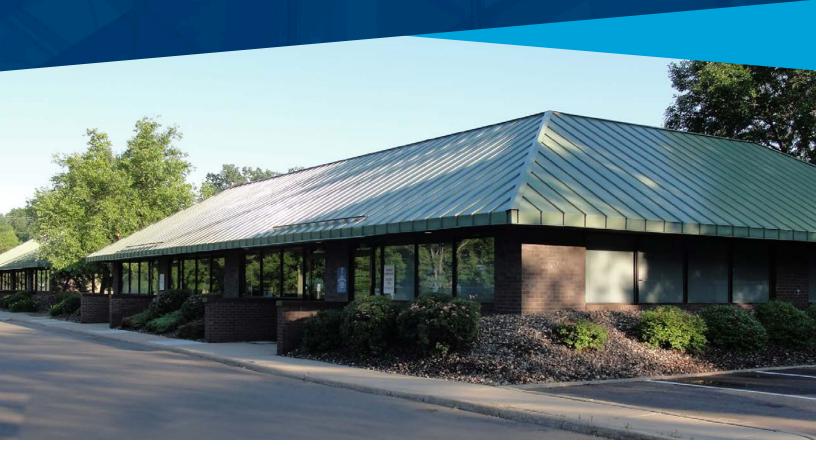

# Shoreview Professional Building

Accelerating success.

3434 Lexington Avenue N | Shoreview, MN 55113

#### **BUILDING AMENITIES**

- > Multi-tenant office building
- > 10,182 total SF
- > 92% occupied with six tenants
- > Easy access to I-694, I-35, and Snelling Avenue
- > Restaurants and retail within close proximity
- > End-cap space available (796 Sq Ft)

# FOR SALE > 3434 LEXINGTON AVE N | SHOREVIEW, MN