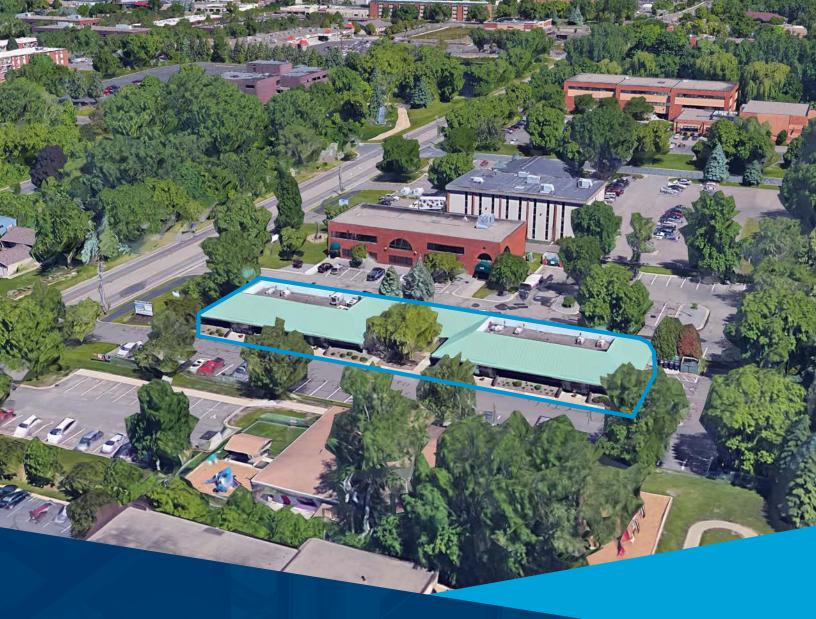

# FOR SALE > 3434 LEXINGTON AVE N | SHOREVIEW, MN

#### **PROPERTY INFORMATION >**

| Building Size: | 10,182 total SF  |
|----------------|------------------|
| Parcel Area:   | 1.02 Acres       |
| Year Built:    | 1985             |
| Occupancy:     | 92%              |
| Parcel ID:     | 35-30-23-23-0043 |
| Asking Price:  | \$1,225,000      |
| Current NOI:   | \$87,394.80      |