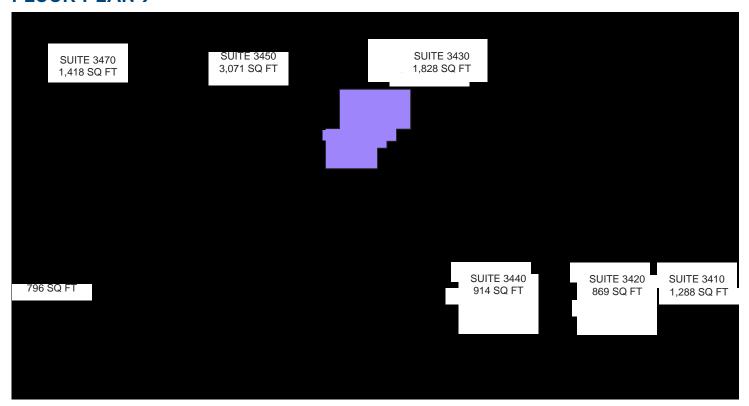

#### FLOOR PLAN >

#### **BUILDING AMENITIES**

- > Multi-tenant office building
- > 10,182 total SF
- > 92% occupied with six tenants
- > Easy access to I-694, I-35, and Snelling Avenue
- > Restaurants and retail within close proximity
- > End-cap space available (796 Sq Ft)