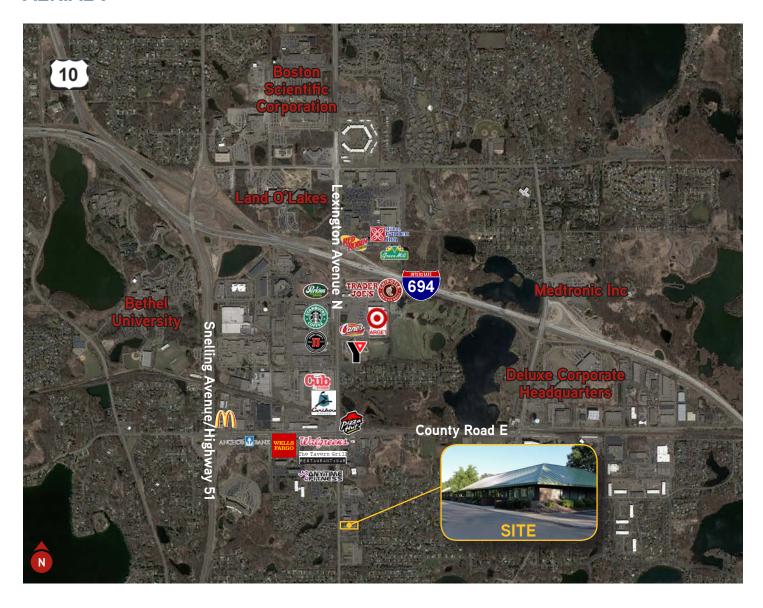

#### **AERIAL** >

#### **AREA BUSINESSES >**

Shoreview Professional Building is in close proximity to some of the north metro's largest employers, including Boston Scientific, Land O'Lakes, Medtronic Inc, Deluxe Corporate Headquarters, Bethel University and University of Northwestern - St. Paul.