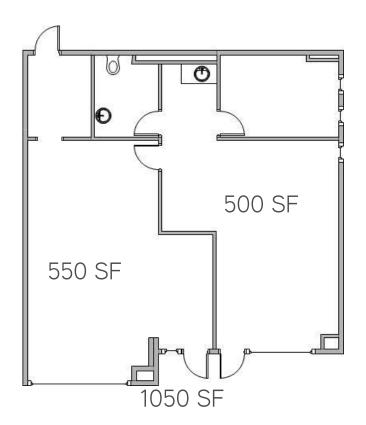

## **Property Highlights**

- > 1,050 square feet available for lease
- > \$1,650 / month plus utilities
  - > Includes taxes, insurance, and maintenance
  - > Parking available for \$50/month per stall
- > Prime corner location with high visibility on North College Ave in downtown Bloomington
- > Immediately adjacent to Charles Schwab
- > Easy access for residents of Smallwood Plaza, Bloomington's largest downtown student community
- Across the street from Bloomington City Hall and Monroe County Government Center and Courts