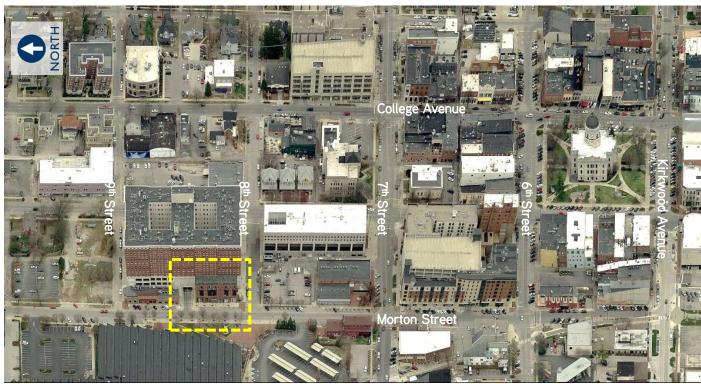

## 410 N Morton Street

BLOOMINGTON, IN

## **Property Highlights**

- > 1,050 square feet available for lease
- > \$1,650 / month plus utilities
  - > Includes taxes, insurance, and maintenance
  - > Parking available for \$50/month per stall
- > Prime corner location with high visibility on North College Ave in downtown Bloomington
- > Immediately adjacent to Charles Schwab
- > Easy access for residents of Smallwood Plaza, Bloomington's largest downtown student community
- Across the street from Bloomington City Hall and Monroe County Government Center and Courts