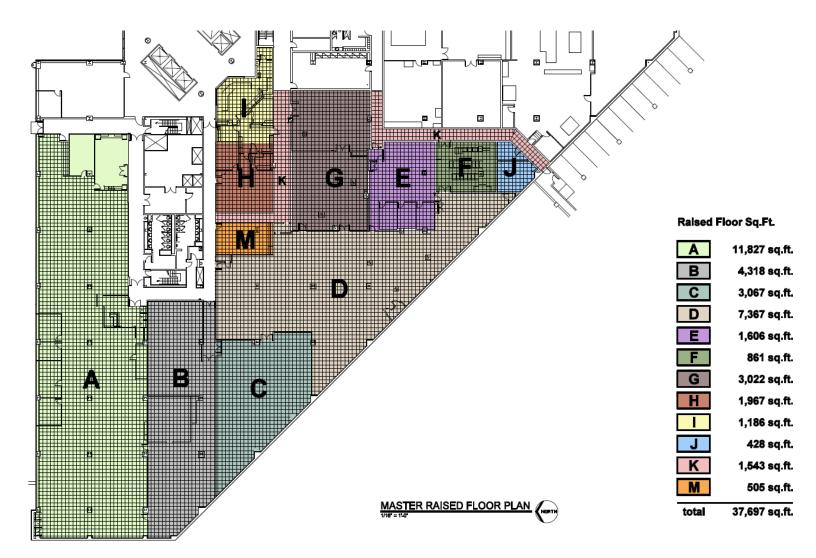

### > FLOOR PLAN

FOR SUBLEASE > DATA CENTER

#### > PROPERTY HIGHLIGHTS

- 37,697 SF Data Center Located Within Lower Level of Property Available as All or Part
- Highly-Redundant Self-Contained and Secure Data Center Complete With Security Cameras and Biometric Fingerprint Entry
- Two DTE 13.2 KV 2,500 AMP Commercial Power Service Lines With Two Automatic Transfer Switches and Three Back-Up Power Diesel Generators
- 1,100 Ton Building and Data Center Cooling Capacity

#### (248) 540-1000

 2 Corporate Drive
 400 E. Washington St.

 Suite 300
 Ann Arbor, MI 48104

 Southfield, MI 48076
 734 994 3100

248 540 1000

County: Oakland

Crossroads: Just E. of Crooks Road

- 37,697 SF Data Center Located Within Lower Level of

"Property Available as All or Part

- Highly-Redundant Self-Contained and Secure Data Center

"Complete With Security Cameras and Biometric Fingerprint

Entry

- Two DTE 13.2 KV 2.500 AMP Commercial Power Service

"Lines With Two Automatic Transfer Switches and Three Back-

"Up Power Diesel Generators

-1,100 Ton Building and Data Center Cooling Capacity

Site Status: Existing Acres: 18.26

**Zoning:** BB = Big Beaver Road