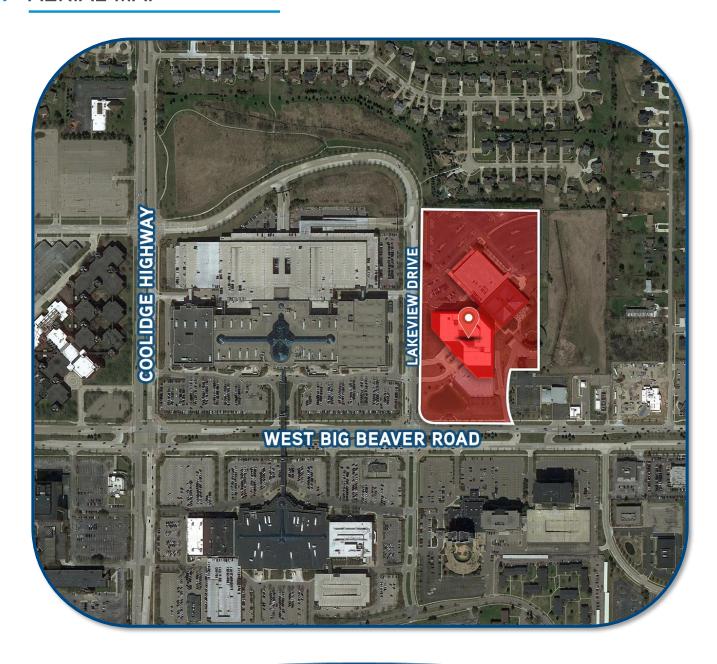

ntry
- Two DTE 13.2 KV 2,500 AMP Commercial Power Service Lines With Two Automatic Transfer Switches and Three Back-Up Power Diesel Generators
- 1,100 Ton Building and Data Center Cooling Capacity

## 2 Corporate Drive | Suite 300 Southfield, Michigan 48076

### For More Information Call:

GARY P. GROCHOWSKI, SIOR 248 540 1000 EXT 1856 gary.grochowski@colliers.com



BRYAN BARNAS 248 540 1000 EXT 1638 bryan.barnas@colliers.com



colliers.com/detroit









FOR SUBLEASE > DATA CENTER

# **BANK OF AMERICA BUILDING**



2600 W. BIG BEAVER ROAD | TROY, MI

### > INTERIOR PHOTOS







## **BANK OF AMERICA BUILDING**



2600 W. BIG BEAVER ROAD | TROY, MI

### > FLOOR PLAN





FOR SUBLEASE > DATA CENTER

# **BANK OF AMERICA BUILDING**



2600 W. BIG BEAVER ROAD | TROY, MI

### > AERIAL MAP





# **BANK OF AMERICA BUILDING**



2600 W. BIG BEAVER ROAD | TROY, MI

### **>** LOCATION MAP





## Office Availability

#### For Sublease

Bank of America Building



Troy, MI 48084

Sale Price: NFS

**Lease Rate :** \$27.00 Gross + Electric

 Gross Sq Ft:
 422,155

 Vacant Sq Ft:
 37,697

 Min Available Sq Ft:
 37,697

 Max Contiguous Sq Ft:
 37,697

% Occupied:

Date Built/Rehab:1987T I Allowance:TBDPass Thrus:TBD

Property Taxes/Year:

Parking: 1,460+ Free and Reserved

#### For more information, contact:



#### Gary Grochowski, SIOR

gary.grochowski@colliers.com

#### **Bryan Barnas**

bryan.barnas@colliers.com

#### (248) 540-1000

 2 Corporate Drive
 400 E. Washington St.

 Suite 300
 Ann Arbor, MI 48104

 Southfield, MI 48076
 734 994 3100

248 540 1000



County: Oakland

Cr