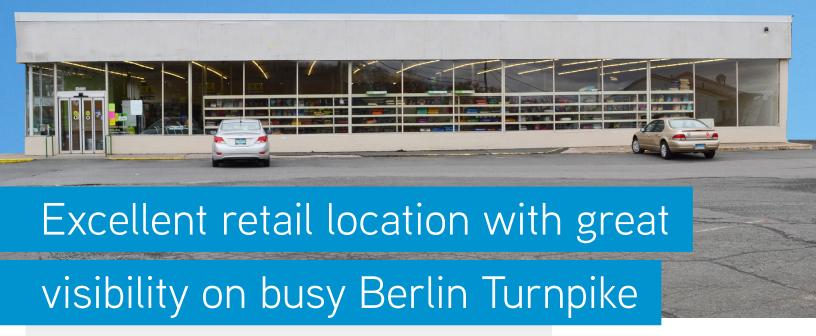

# 1773 Berlin Turnpike | Wethersfield, CT 06109

1773 Berlin Turnpike is a 7,000 square foot free-standing retail building for sale or lease in Wethersfield, Connecticut. This is an excellent retail location with visibility on heavily traveled Berlin Turnpike with ample parking and one grade level door for loading.

### **FEATURES**

- 7,000 SF free-standing building
- 147' frontage on Berlin Turnpike
- Two curb cuts

- 15' ceiling height
- One grade level door for loading
- 45,700 VPD traffic count
- 40+ parking spaces