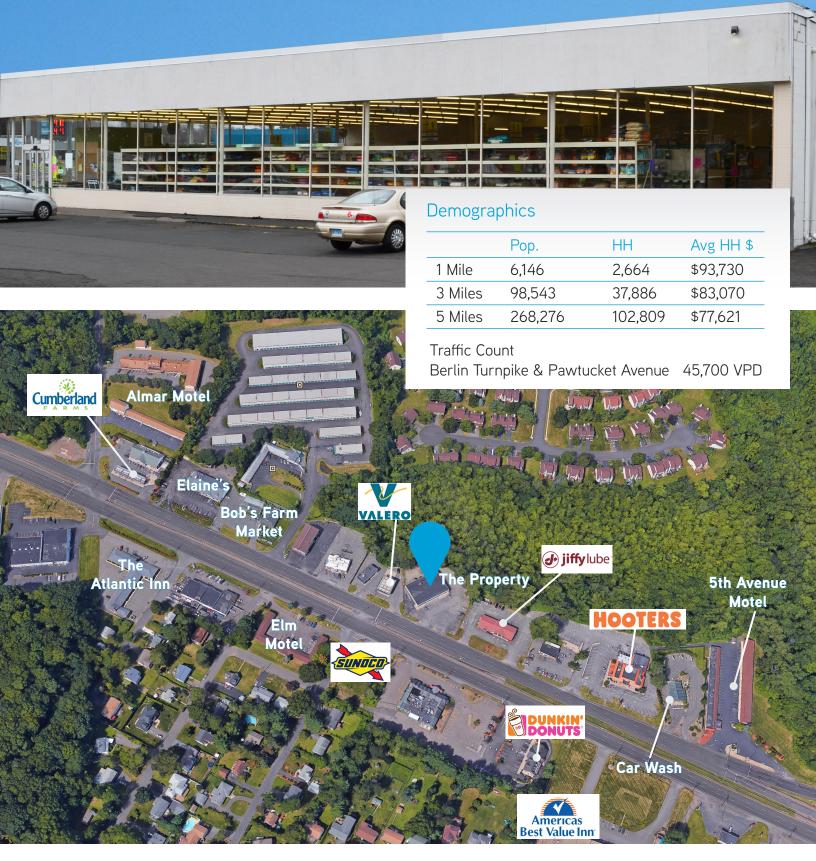

### **FEATURES**

- 7,000 SF free-standing building
- 147' frontage on Berlin Turnpike
- Two curb cuts

- 15' ceiling height
- One grade level door for loading
- 45,700 VPD traffic count
- 40+ parking spaces