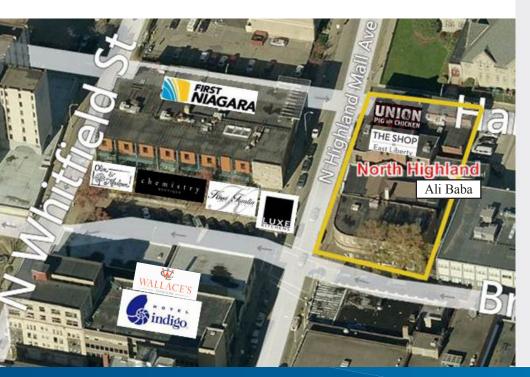

### 208-218 North Highland

- > 1,500 SF & 2,100 SF available
- > Spaces can be combined
- > New facade renovations underway
- > New brick and aluminum storefronts
- > Join Union Pig & Chicken and Ali Baba

### 200 North Highland - 7,400 SF Retail/Office Space

Colliers

TERNATIO

- > First Floor | 3,700 SF High ceilings Patio area
- > Second Floor | 3,700 SF Elevator access
- > Space consists of two separate suites that can be combined to form one larger space
- > Prime corner location

### 204 North Highland - 3,600 SF Office Space

> Space has elevator access

COLLIERS INTERNATIONAL | PITTSBURGH **Two Gateway Center** 603 Stanwix Street, Suite 125

Pittsburgh, PA 15222 www.colliers.com/pittsburgh