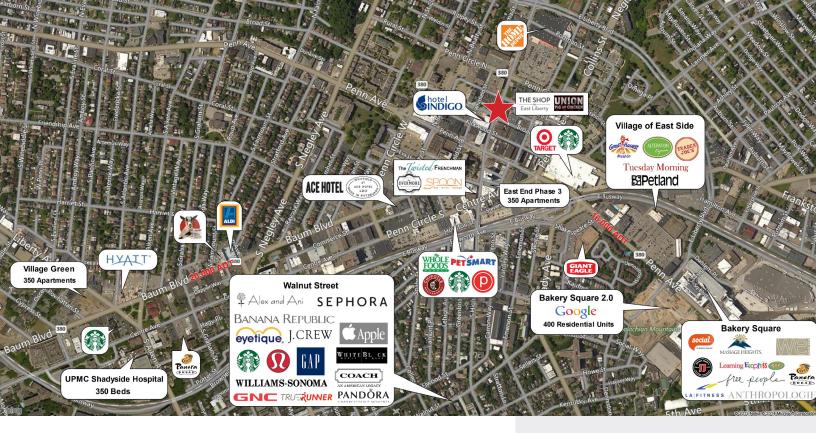

## Demographics

|                          | <u>1 Mile</u> | <u>3 Miles</u> | <u>5 Miles</u> |
|--------------------------|---------------|----------------|----------------|
| Population               | 33,077        | 180,033        | 338,783        |
| Number of Households     | 17,389        | 83,203         | 136,344        |
| Average Household Income | \$63,240      | \$65,640       | \$63,374       |
| Daytime Population       | 29,176        | 211,492        | 474,185        |