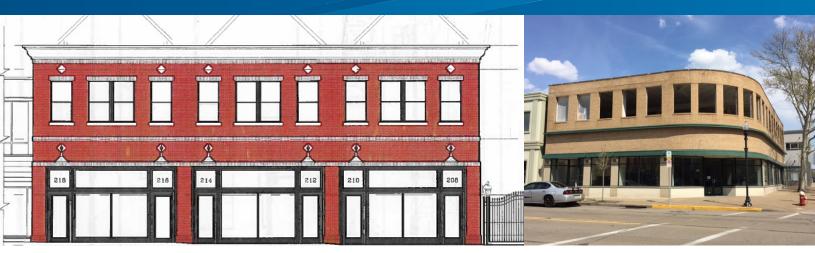

# FOR LEASE > RETAIL & OFFICE SPACE Indigo Square - North Highland

200 • 204 • 208-218 • NORTH HIGHLAND AVENUE, PITTSBURGH, PA 15206

### 208-218 North Highland

- > 1,500 SF & 2,100 SF available
- > Spaces can be combined
- > New facade renovations underway
- > New brick and aluminum storefronts
- > Join Union Pig & Chicken and Ali Baba