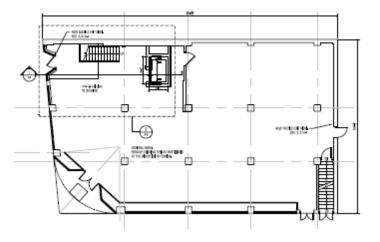

### 200 North Highland - 7,400 SF Retail/Office Space

Colliers

TERNATIO

- > First Floor | 3,700 SF High ceilings Patio area
- > Second Floor | 3,700 SF Elevator access
- > Space consists of two separate suites that can be combined to form one larger space
- > Prime corner location

### 204 North Highland - 3,600 SF Office Space

> Space has elevator access

COLLIERS INTERNATIONAL | PITTSBURGH **Two Gateway Center** 603 Stanwix Street, Suite 125

Pittsburgh, PA 15222 www.colliers.com/pittsburgh