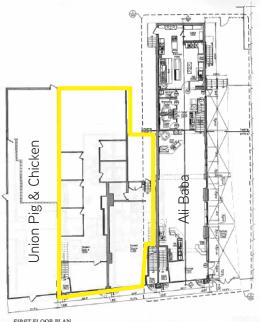

### 208-218 North Highland

- > 1,500 SF & 2,100 SF available
- > Spaces can be combined
- > New facade renovations underway
- > New brick and aluminum storefronts
- > Join Union Pig & Chicken and Ali Baba

#### FIRST FLOOR PLAN

PAUL HORAN FOUNDING PRINCIPAL | PITTSBURGH OFFICE BROKERAGE 412 321 4200 | EXT. 205 paul.horan@colliers.com