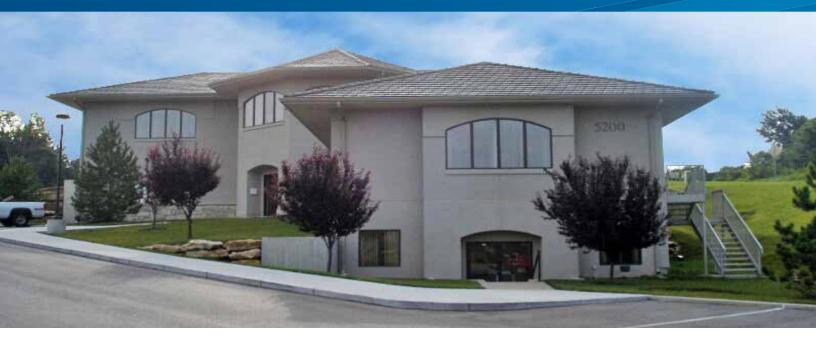

# 5200 Bob Billings

LAWRENCE, KANSAS

## **Property Description**

This 10,105-square-foot, high-quality office building was built in 2000 and has upscale finishes, new common area flooring and LED lighting in all suites, along with new monument signage in the works. The property is zoned RSO – Single-Dwelling Residential – Office District and is located just west of Wakarusa with easy access to K-10 and I-70.