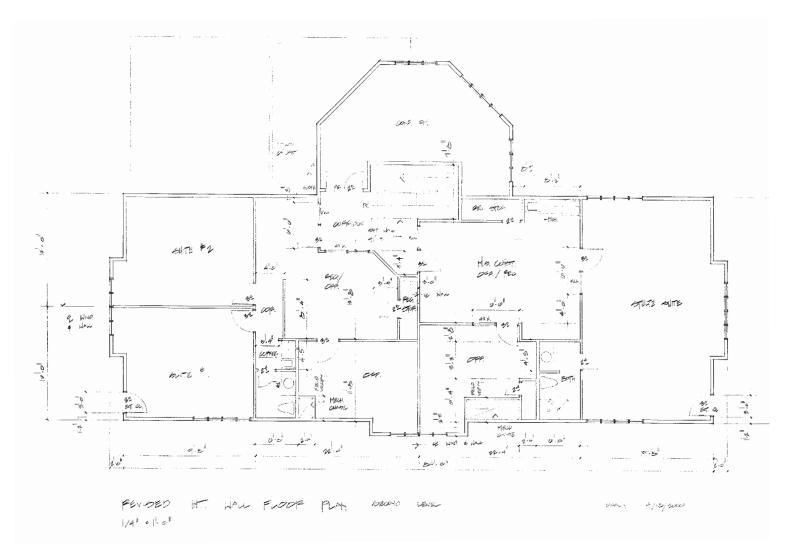

#### Suite 303:

- > Available space: 1,590 RSF (may be reconfigured per floor plan on following page)
- > Lease rate: \$20/SF, gross, full service\*
- > Large private offices with spacious reception area