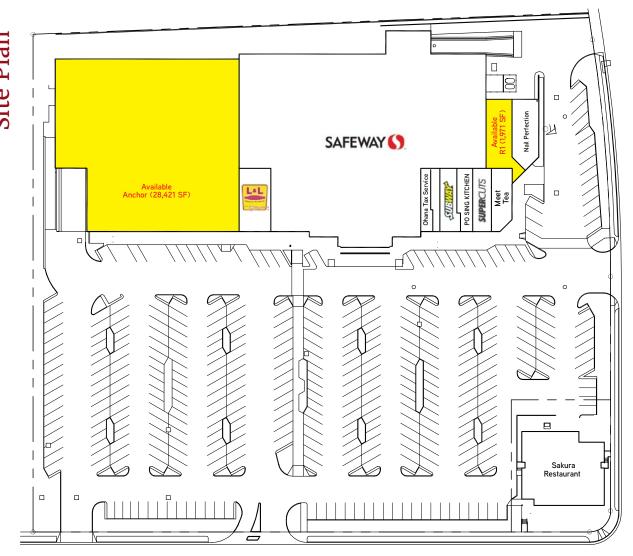

# Mililani Marketplace

This prime shopping center sits in the heart of the Mililani area. Anchor tenants include Safeway, Longs Drugs, Sakura Sushi Bar and Hibachi and Subway. This highly visible location lends great opportunities to expand or establish your new/existing business.

## **Available Space**

Space R1 (1,971 SF) Anchor (28,421 SF)

### **Base Rent**

Negotiable

#### **CAM**

\$0.89 PSF/Month (Estimated)

## Features & Benefits

- Surrounded by Mililani's dense residential population
- Strong anchor tenant
- Ample parking

#### Term

5 - 10 Years



KAMAIO STREET

MEHEULA PARKWAY



Gabrielle Chock (S) Lic# RS-83065 808 772 7444 gabrielle.chock@colliers.com Nathan A. Fong (B)\*
Lic# RB-18123
808 295 2582
nathan.fong@colliers.com
\*Nathan Fong Properties, LLC dba Institutional Properties
Hawai'i, exclusively contracted to Colliers International HI, LLC



220 S. King Street, Suite 1800 Honolulu, Hawaii 96813 808 524 2666 colliers.com

This document/email has been prepared by Colliers for advertising and general information only. Colliers makes no guarantees, representations or warranties of any kind, expressed or implied, regarding the information including, but not limited to, warranties of content, accuracy and reliability. Any interested party should undertake their own inquiries as to the accuracy of the information. Colliers exc