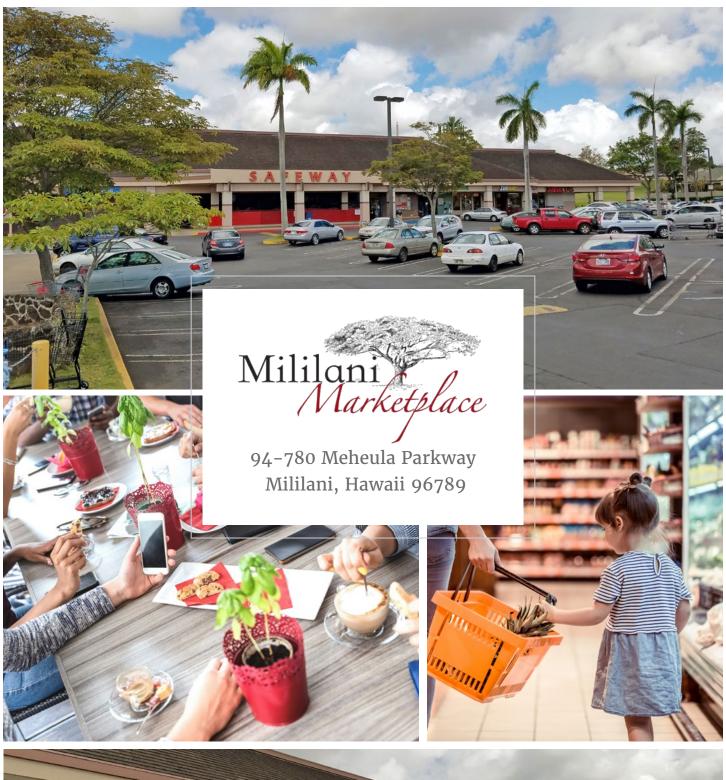

# Mililani Marketplace

This prime shopping center sits in the heart of the Mililani area. Anchor tenants include Safeway, Longs Drugs, Sakura Sushi Bar and Hibachi and Subway. This highly visible location lends great opportunities to expand or establish your new/existing business.