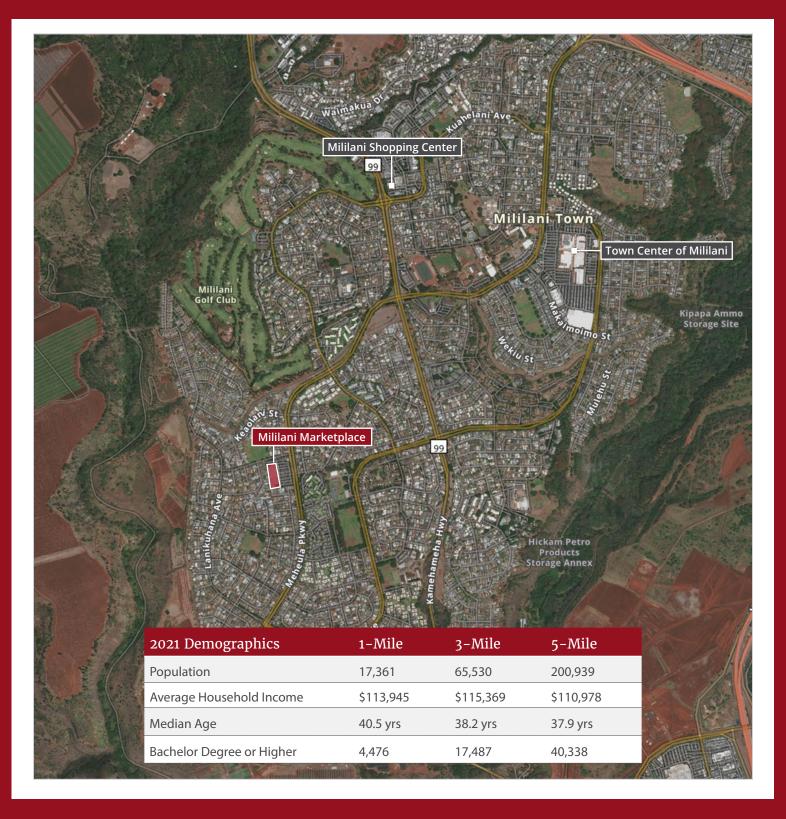

## Features & Benefits

- Surrounded by Mililani's dense residential population
- Strong anchor tenant
- Ample parking